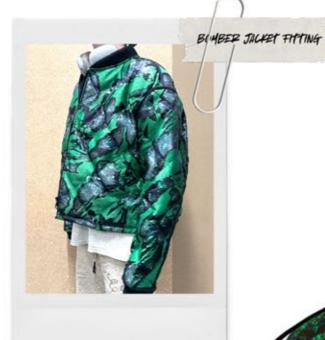

## **VICKY'S GREAT ESCAPE**

BOMBER JACKET CLOSE UP AUTUMN/WINTER 24

DESIGNER: MEHREEN ULLAH PRODUCT CATEGORY: OUTERWEAR

SEASON: AW24 SIZE: UK 10

**PRODUCT NAME:** QUILTED BOMBER JACKET **STYLE (ODE:** A240W01

WITH BINDING FINISH

5MM BLACK EYELETS 2X PLACED

ON EACH SIDE SEAM

**₽ ₽** 

TOGGLE ADJUSTER AND ELASTICATED CORD

MAIN FABRIC: JACQUARD SHEER MIX MEDIUM WEIGHT SHREDDED IRIDESCENT

| MEASUREMENTS                 | SPEC (UK 10) |
|------------------------------|--------------|
| LENGTH - SNP TO HEM          | 64CM         |
| CHEST - 2.5CM BELOW UNDERARM | 78CM         |
| ACROSS SHOULDER              | 63CM         |
| HEM FLAT - RELAXED           | 70CM         |
| FRONT NECK DROP              | 12CM         |
| COLLAR DEPTH AT CB           | 4.5CM        |
| SLEEVE LENGTH                | 64CM         |
| ARMHOLE - STRAIGHT           | 33CM         |
| BICEP WIDTH                  | 28CM         |
| CUFF OPNING (RIB)            | 10.5CM       |
| CUFF DEPTH                   | 5.5CM        |
| ZIP LENGTH                   | 53CM         |