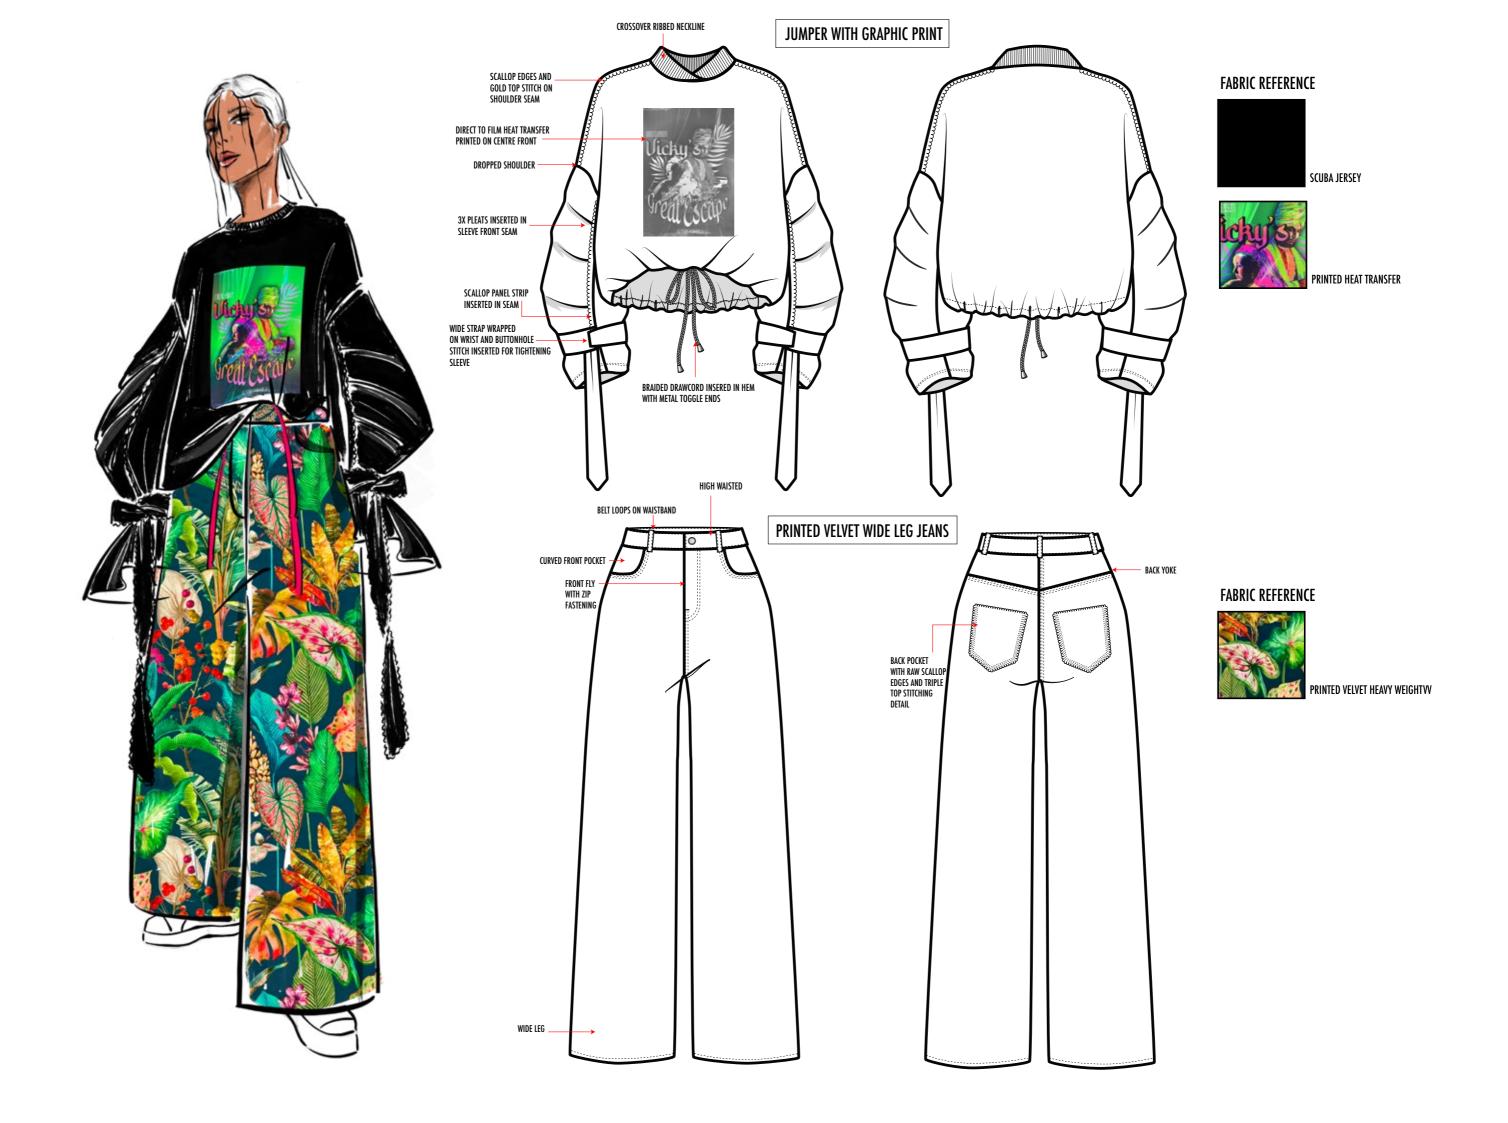

## VICKY'S GREAT ESCAP

SLEEVE DETAIL WITH SCALLOP TRIM INSERT AND STRAP TO BE TIGHTENED AT WRIST

> DESIGN DEVELOPMENT AUTUMN/WINTER 24

TEXTILE QUILTED DETAIL

CLOSE UP DETAILS INCLUDING CONTRAST BINDING, LINING, RIBBED DETAIL, CORD AND TOGGLE TRIMS, SHREDDED FILLING