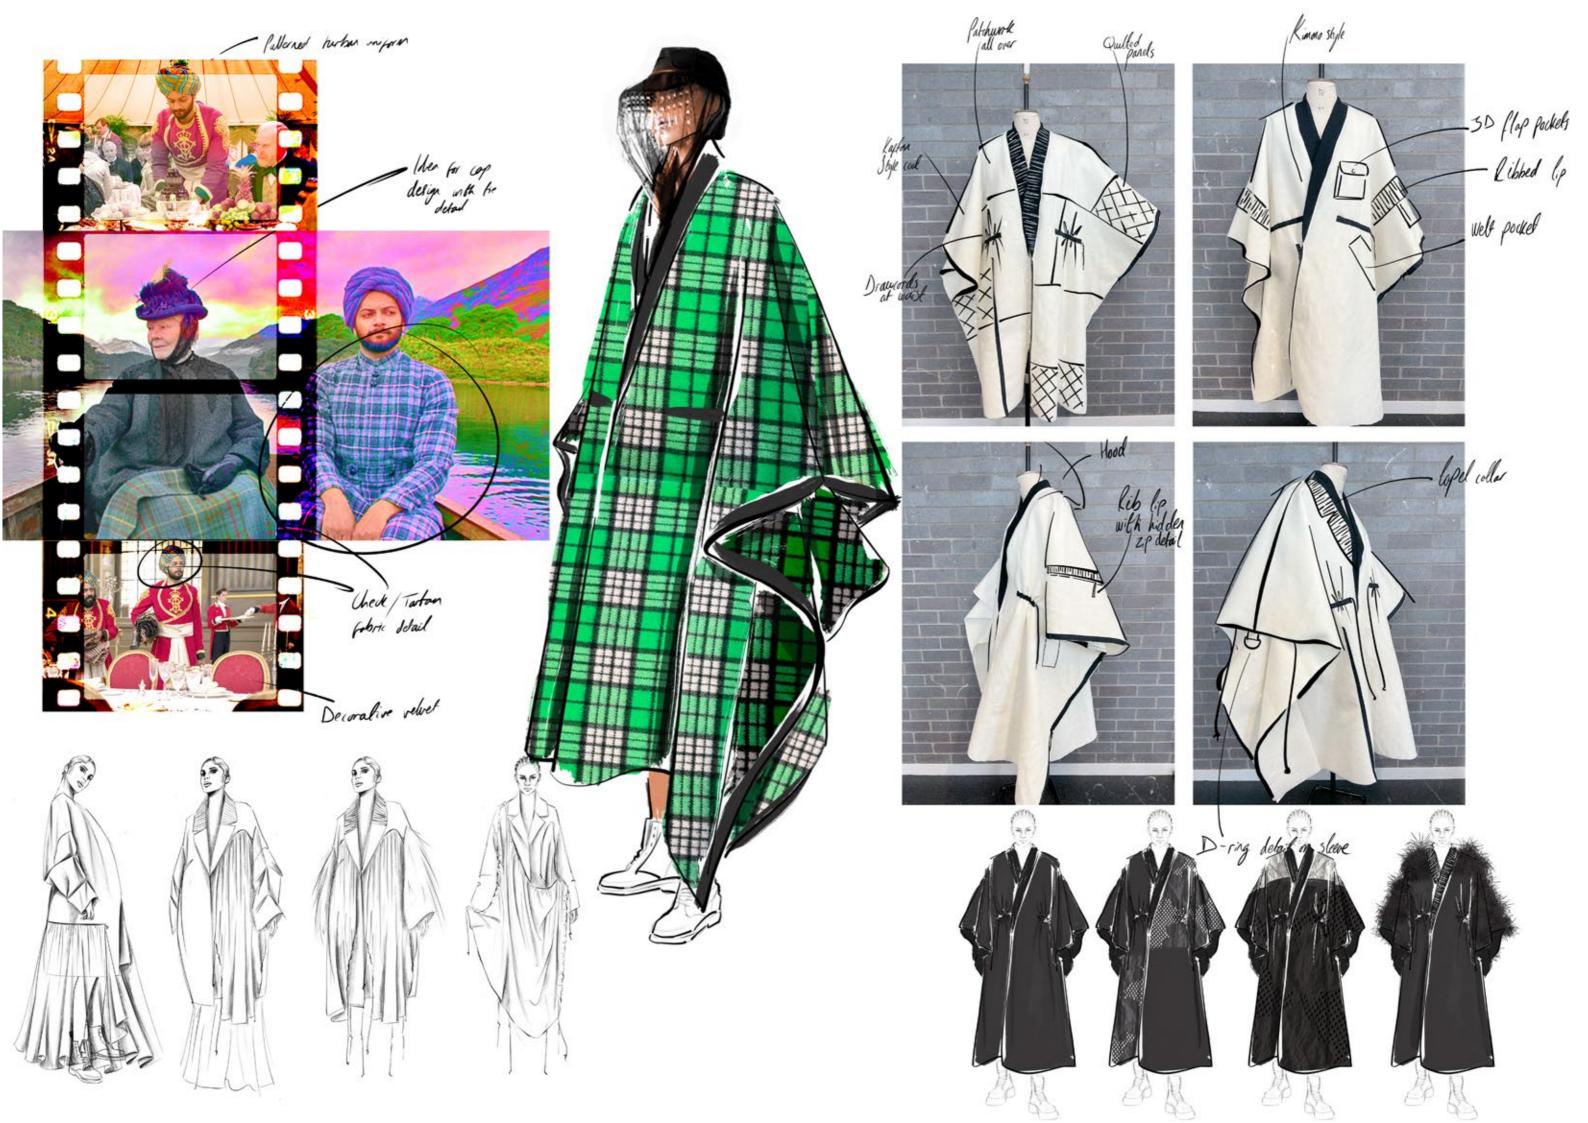

## VICKY'S GREAT ESCAP

SLEEVE DETAIL WITH SCALLOP TRIM INSERT AND STRAP TO BE TIGHTENED AT WRIST

> DESIGN DEVELOPMENT AUTUMN/WINTER 24











TEXTILE QUILTED DETAIL

CLOSE UP DETAILS INCLUDING CONTRAST BINDING, LINING, RIBBED DETAIL, CORD AND TOGGLE TRIMS, SHREDDED FILLING





## **VICKY'S GREAT ESCAPE**

BOMBER JACKET CLOSE UP AUTUMN/WINTER 24





















DESIGNER: MEHREEN ULLAH PRODUCT CATEGORY: OUTERWEAR

SEASON: AW24 SIZE: UK 10

**PRODUCT NAME:** QUILTED BOMBER JACKET **STYLE (ODE:** A240W01

WITH BINDING FINISH

5MM BLACK EYELETS 2X PLACED

ON EACH SIDE SEAM

**₽ ₽** 

TOGGLE ADJUSTER AND ELASTICATED CORD

MAIN FABRIC: JACQUARD SHEER MIX MEDIUM WEIGHT SHREDDED IRIDESCENT



| MEASUREMENTS                 | SPEC (UK 10) |
|------------------------------|--------------|
| LENGTH - SNP TO HEM          | 64CM         |
| CHEST - 2.5CM BELOW UNDERARM | 78CM         |
| ACROSS SHOULDER              | 63CM