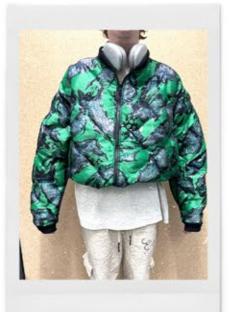

## **VICKY'S GREAT ESCAPE**

BOMBER JACKET CLOSE UP AUTUMN/WINTER 24

DESIGNER: MEHREEN ULLAH PRODUCT CATEGORY: OUTERWEAR

SEASON: AW24 SIZE: UK 10

**PRODUCT NAME:** QUILTED BOMBER JACKET **STYLE (ODE:** A240W01

WITH BINDING FINISH

5MM BLACK EYELETS 2X PLACED

ON EACH SIDE SEAM

**₽ ₽** 

TOGGLE ADJUSTER AND ELASTICATED CORD

MAIN FABRIC: JACQUARD SHEER MIX MEDIUM WEIGHT SHREDDED IRIDESCENT

| MEASUREMENTS                 | SPEC (UK 10) |
|------------------------------|--------------|
| LENGTH - SNP TO HEM          | 64CM         |
| CHEST - 2.5CM BELOW UNDERARM | 78CM         |
| ACROSS SHOULDER              | 63CM         |
| HEM FLAT - RELAXED           | 70CM         |
| FRONT NECK DROP              | 12CM         |
| COLLAR DEPTH AT CB           | 4.5CM        |
| SLEEVE LENGTH                | 64CM         |
| ARMHOLE - STRAIGHT           | 33CM         |
| BICEP WIDTH                  | 28CM         |
| CUFF OPNING (RIB)            | 10.5CM       |
| CUFF DEPTH                   | 5.5CM        |
| ZIP LENGTH                   | 53CM         |