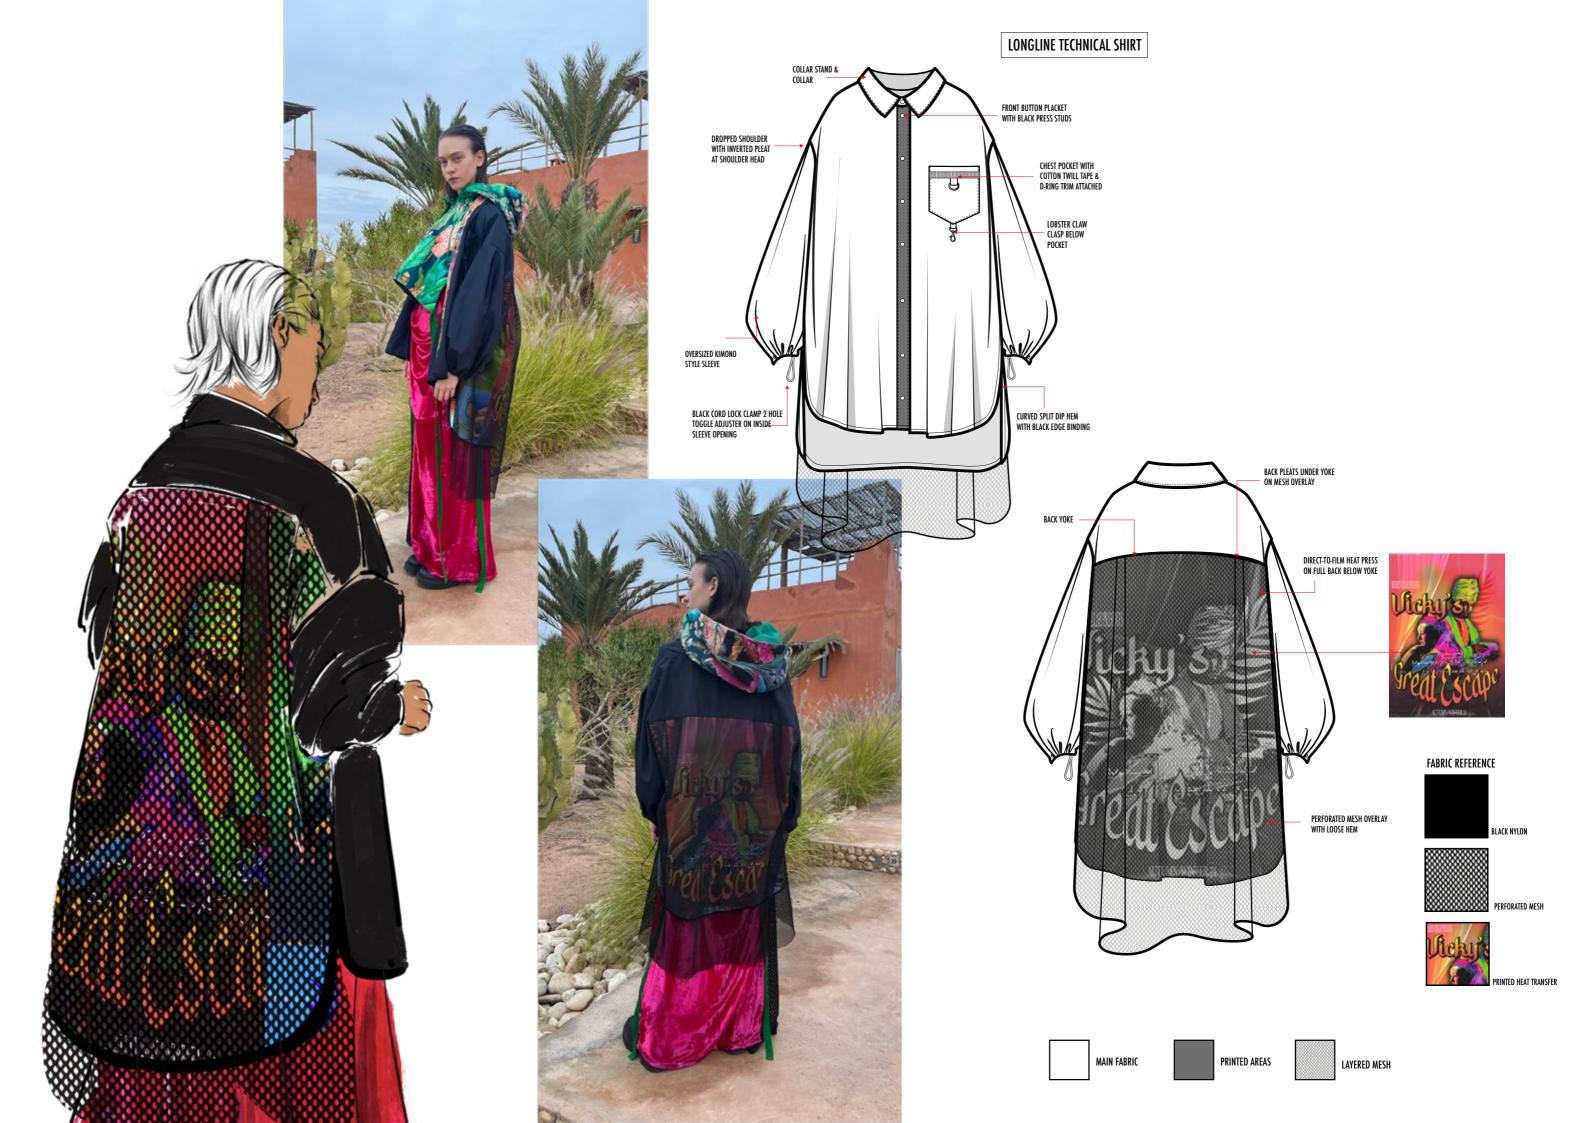

## VICKY'S GREAT ESCAP

SLEEVE DETAIL WITH SCALLOP TRIM INSERT AND STRAP TO BE TIGHTENED AT WRIST

> DESIGN DEVELOPMENT AUTUMN/WINTER 24

TEXTILE QUILTED DETAIL

CLOSE UP DETAILS INCLUDING CONTRAST BINDING, LINING, RIBBED DETAIL, CORD AND TOGGLE TRIMS, SHREDDED FILLING