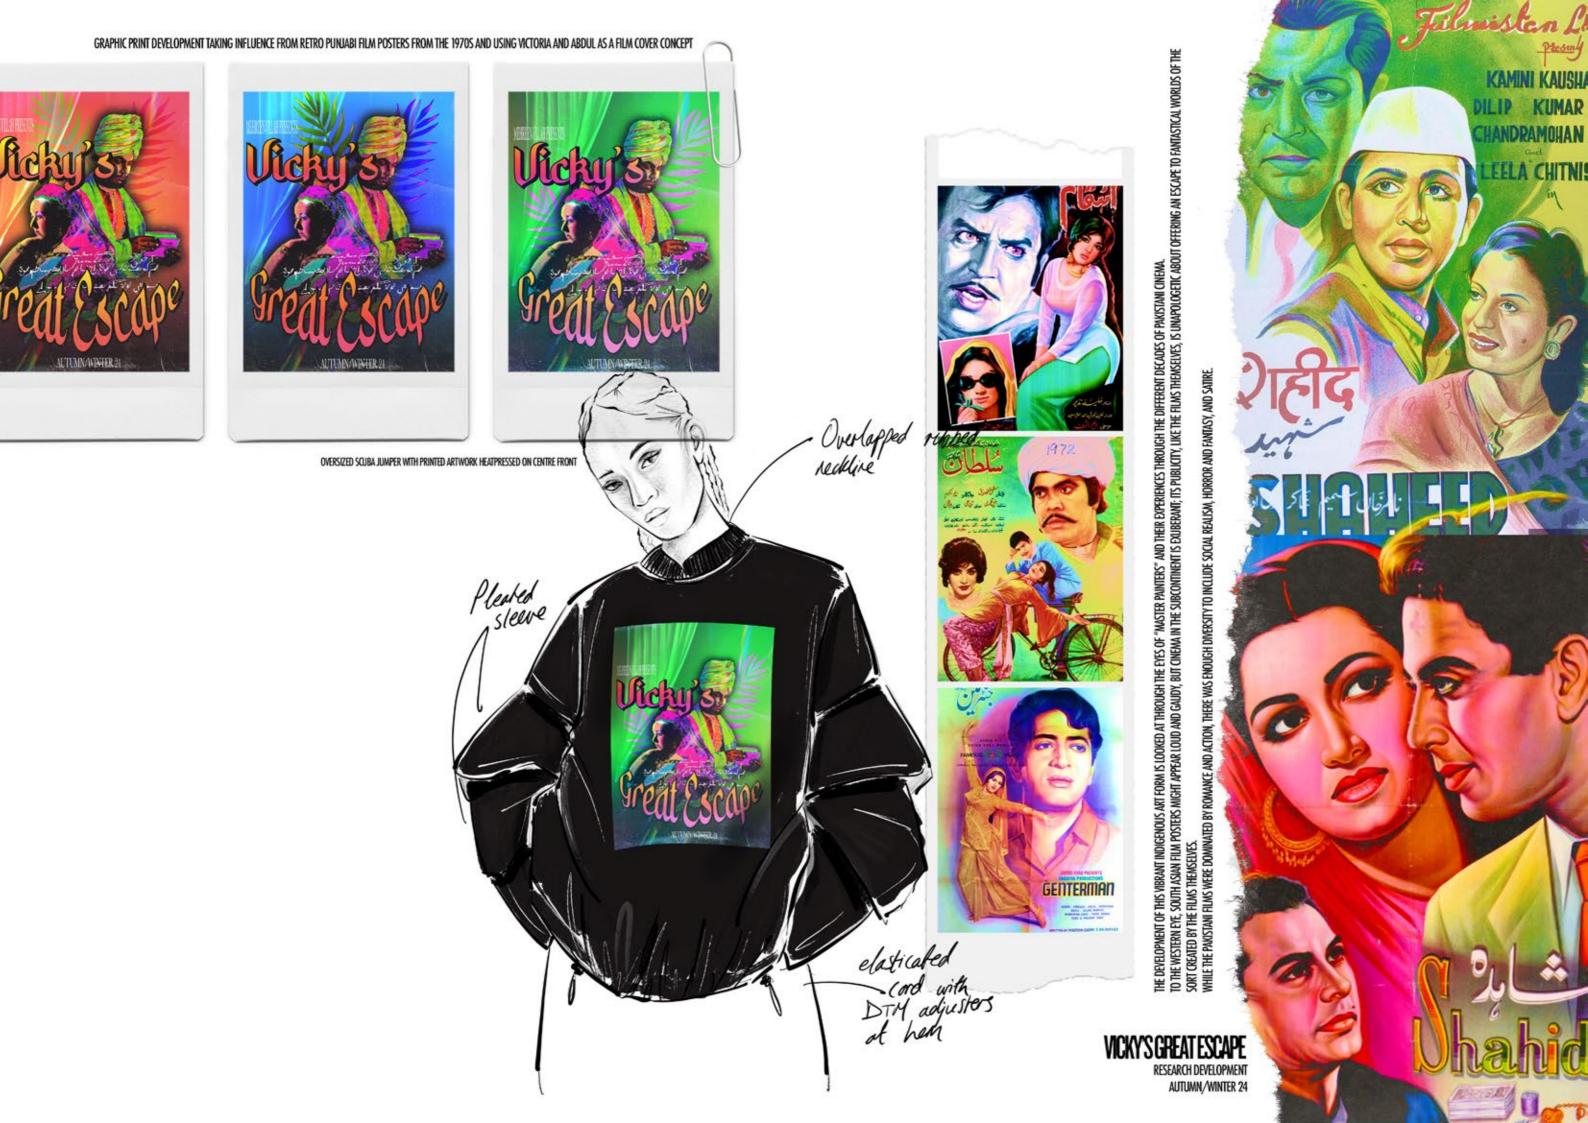

## VICKY'S GREAT ESCAP

SLEEVE DETAIL WITH SCALLOP TRIM INSERT AND STRAP TO BE TIGHTENED AT WRIST

> DESIGN DEVELOPMENT AUTUMN/WINTER 24











TEXTILE QUILTED DETAIL

CLOSE UP DETAILS INCLUDING CONTRAST BINDING, LINING, RIBBED DETAIL, CORD AND TOGGLE TRIMS, SHREDDED FILLING





## **VICKY'S GREAT ESCAPE**

BOMBER JACKET CLOSE UP AUTUMN/WINTER 24





















DESIGNER: MEHREEN ULLAH PRODUCT CATEGORY: OUTERWEAR

SEASON: AW24 SIZE: UK 10

**PRODUCT NAME:** QUILTED BOMBER JACKET **STYLE (ODE:** A240W01

WITH BINDING FINISH

5MM BLACK EYELETS 2X PLACED

ON EACH SIDE SEAM

**₽ ₽** 

TOGGLE ADJUSTER AND ELASTICATED CORD

MAIN FABRIC: JACQUARD SHEER MIX MEDIUM WEIGHT SHREDDED IRIDESCENT



| MEASUREMENTS                 | SPEC (UK 10) |
|------------------------------|-----