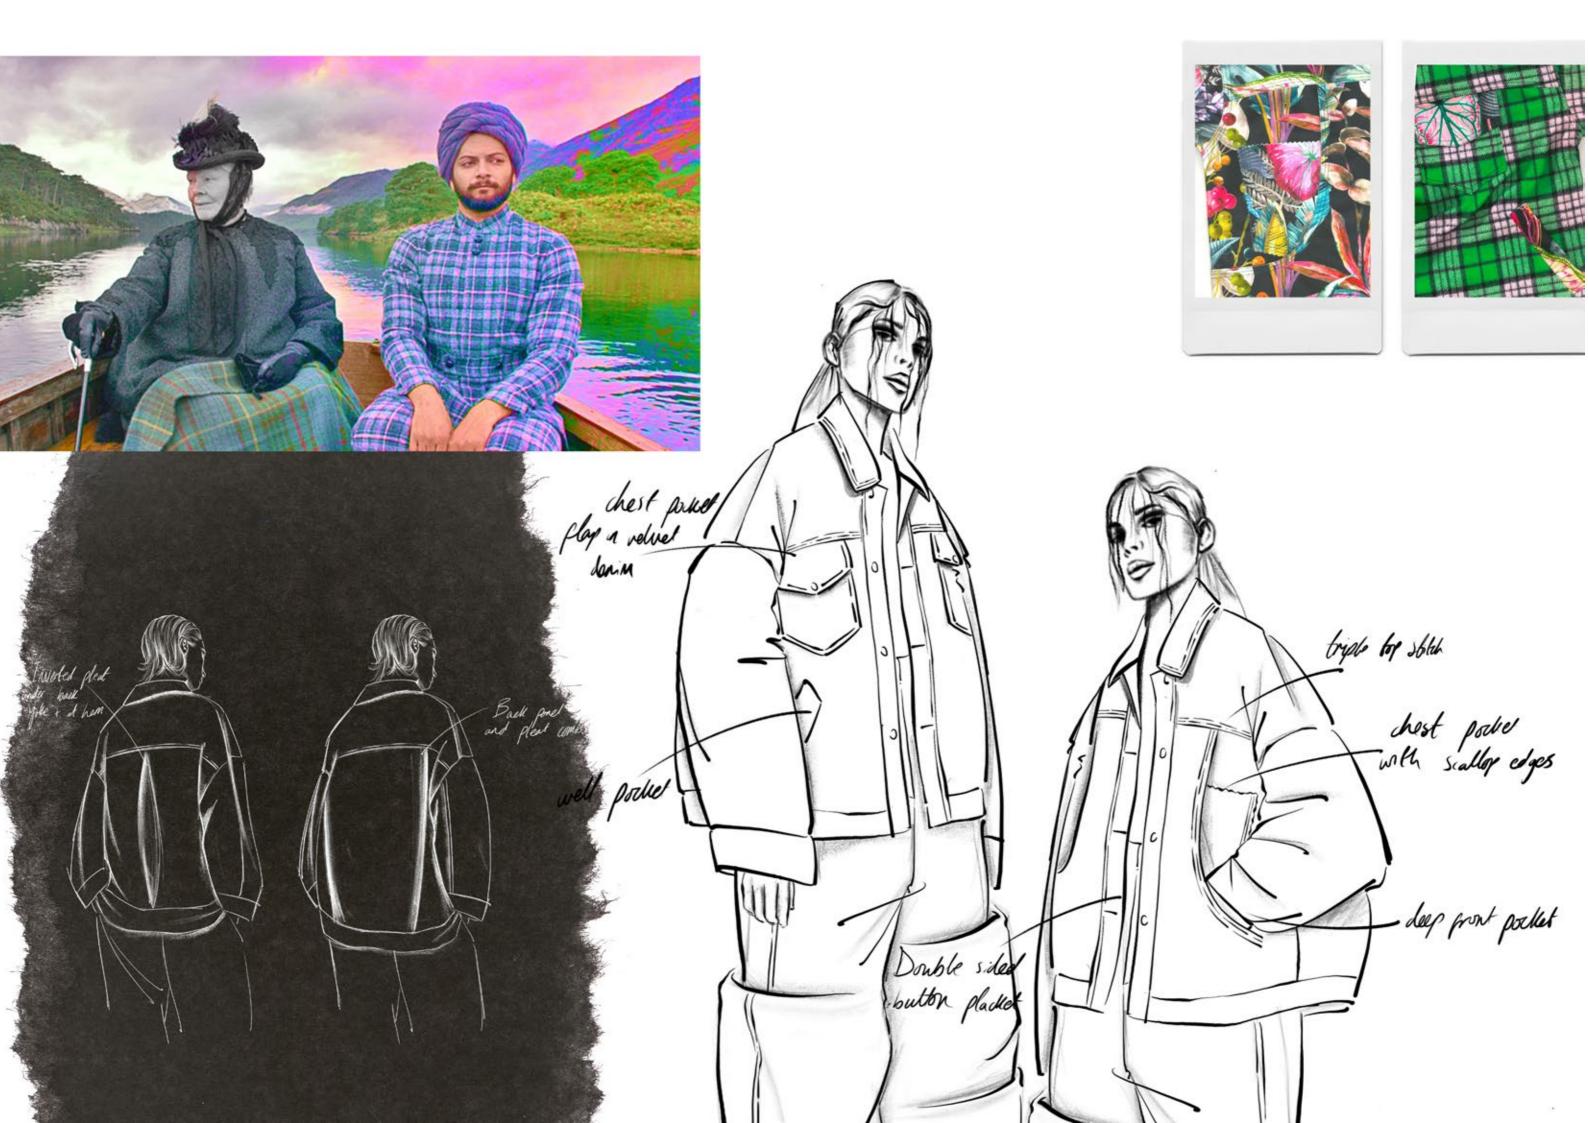

## VICKY'S GREAT ESCAP

SLEEVE DETAIL WITH SCALLOP TRIM INSERT AND STRAP TO BE TIGHTENED AT WRIST

> DESIGN DEVELOPMENT AUTUMN/WINTER 24

TEXTILE QUILTED DETAIL

CLOSE UP DETAILS INCLUDING CONTRAST BINDING, LINING, RIBBED DETAIL, CORD AND TOGGLE TRIMS, SHREDDED FILLING

## **VICKY'S GREAT ESCAPE**

BOMBER JACKET CLOSE UP AUTUMN/WINTER 24

DESIGNER: MEHREEN ULLAH PRODUCT CATEGORY: OUTERWEAR

SEASON: AW24 SIZE: UK 10

**PRODUCT NAME:** QUILTED BOMBER JACKET **STYLE (ODE:** A240W01