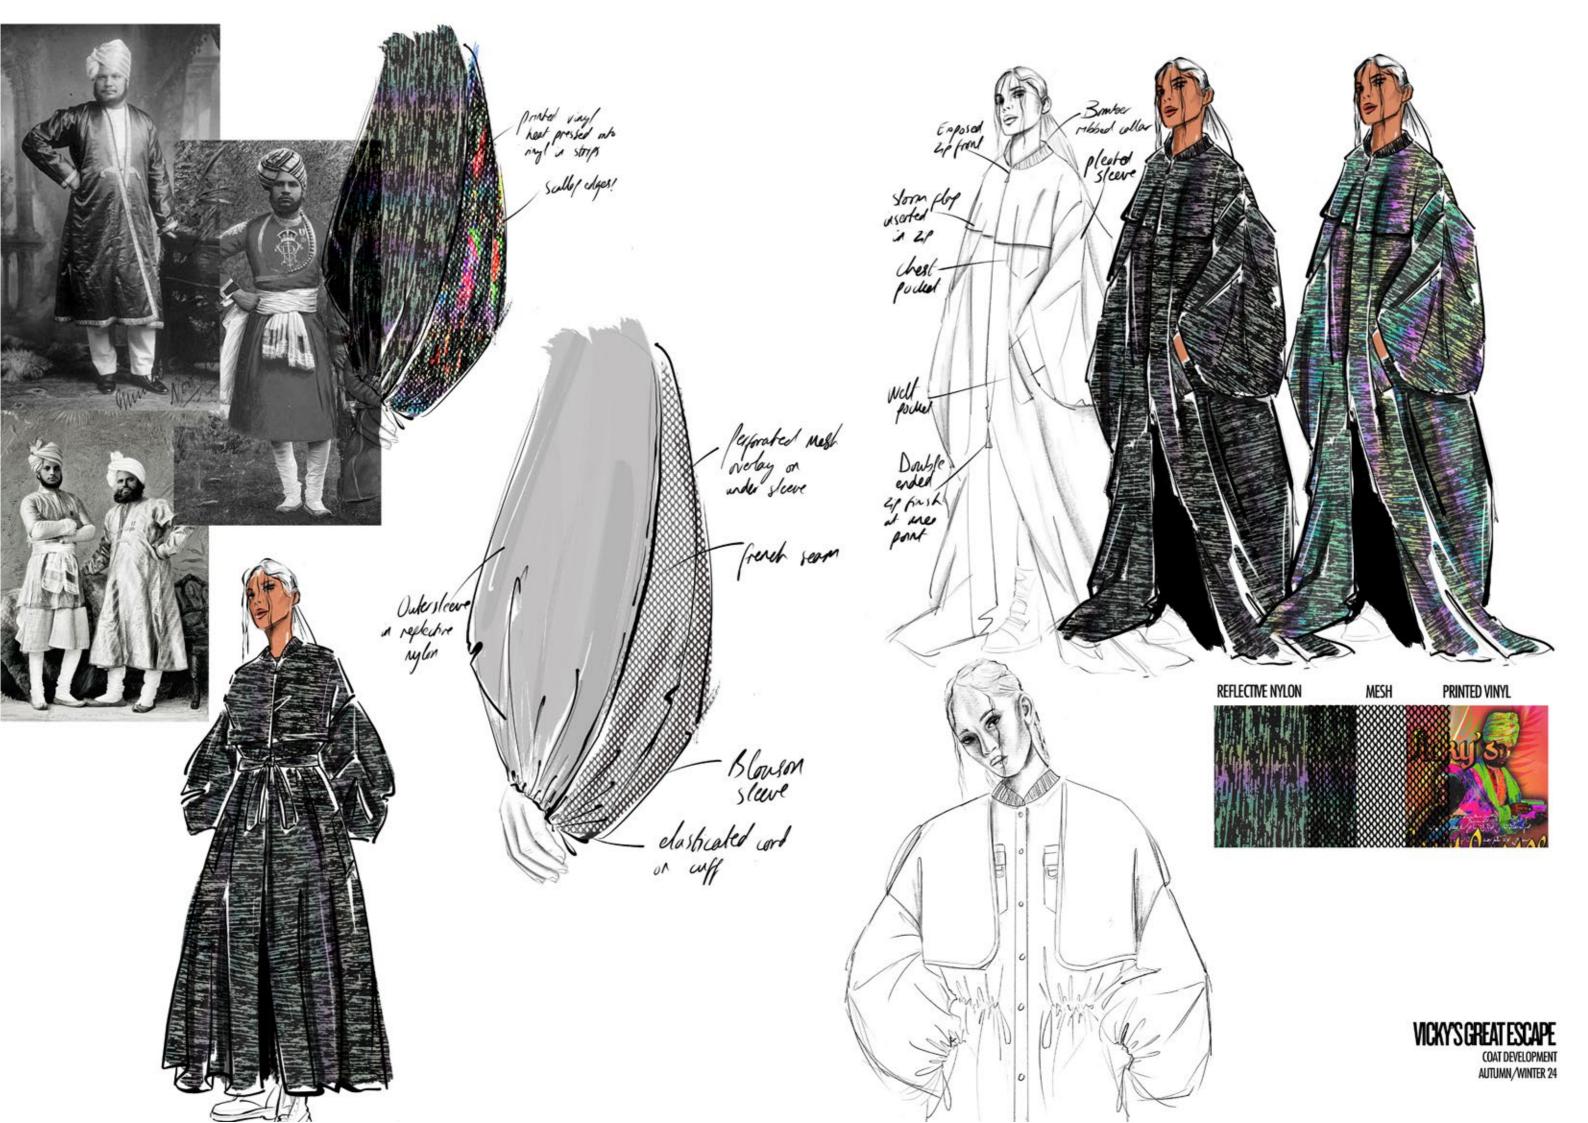

## VICKY'S GREAT ESCAP

SLEEVE DETAIL WITH SCALLOP TRIM INSERT AND STRAP TO BE TIGHTENED AT WRIST

> DESIGN DEVELOPMENT AUTUMN/WINTER 24

TEXTILE QUILTED DETAIL

CLOSE UP DETAILS INCLUDING CONTRAST BINDING, LINING, RIBBED DETAIL, CORD AND TOGGLE TRIMS, SHREDDED FILLING