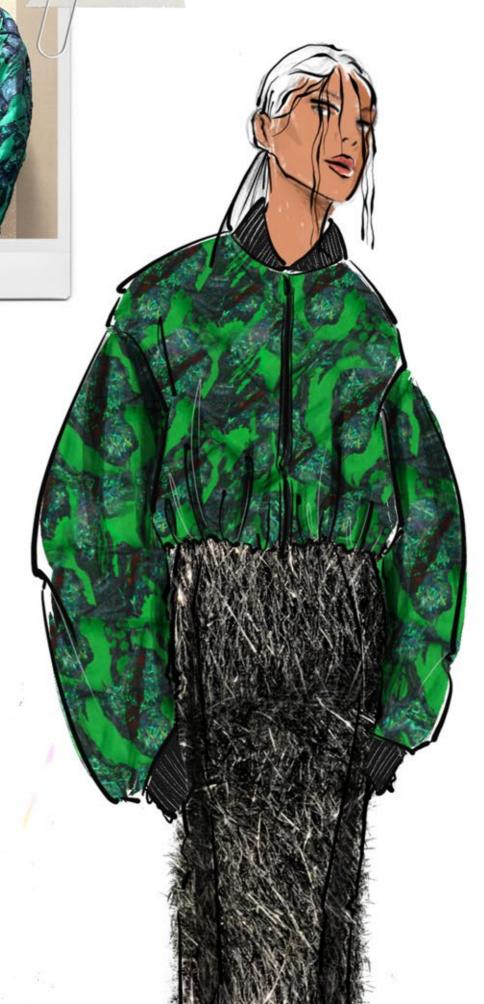

## **VICKY'S GREAT ESCAPE**

BOMBER JACKET CLOSE UP AUTUMN/WINTER 24

DESIGNER: MEHREEN ULLAH PRODUCT CATEGORY: OUTERWEAR

SEASON: AW24 SIZE: UK 10

**PRODUCT NAME:** QUILTED BOMBER JACKET **STYLE (ODE:** A240W01

WITH BINDING FINISH

5MM BLACK EYELETS 2X PLACED

ON EACH SIDE SEAM

**₽ ₽** 

TOGGLE ADJUSTER AND ELASTICATED CORD

MAIN FABRIC: JACQUARD SHEER MIX MEDIUM WEIGHT SHREDDED IRIDESCENT

| MEASUREMENTS                 | SPEC (UK 10) |
|------------------------------|--------------|
| LENGTH - SNP TO HEM          | 64CM         |
| CHEST - 2.5CM BELOW UNDERARM | 78CM         |
| ACROSS SHOULDER              | 63CM         |
| HEM FLAT - RELAXED           | 70CM         |
| FRONT NECK DROP              | 12CM         |
| COLLAR DEPTH AT CB           | 4.5CM        |
| SLEEVE LENGTH                | 64CM         |
| ARMHOLE - STRAIGHT           | 33CM         |
| BICEP WIDTH                  | 28CM         |
| CUFF OPNING (RIB)            | 10.5CM       |
| CUFF DEPTH                   | 5.5CM        |
| ZIP LENGTH                   | 53CM         |