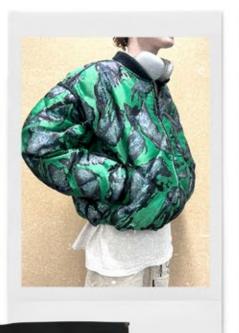

## **VICKY'S GREAT ESCAPE**

BOMBER JACKET CLOSE UP AUTUMN/WINTER 24

DESIGNER: MEHREEN ULLAH PRODUCT CATEGORY: OUTERWEAR

SEASON: AW24 SIZE: UK 10

**PRODUCT NAME:** QUILTED BOMBER JACKET **STYLE (ODE:** A240W01

WITH BINDING FINISH

5MM BLACK EYELETS 2X PLACED

ON EACH SIDE SEAM

**₽ ₽** 

TOGGLE ADJUSTER AND ELASTICATED CORD

MAIN FABRIC: JACQUARD SHEER MIX MEDIUM WEIGHT SHREDDED IRIDESCENT

| MEASUREMENTS                 | SPEC (UK 10) |
|------------------------------|--------------|
| LENGTH - SNP TO HEM          | 64CM         |
| CHEST - 2.5CM BELOW UNDERARM | 78CM         |
| ACROSS SHOULDER              | 63CM         |
| HEM FLAT - RELAXED           | 70CM         |
| FRONT NECK DROP              | 12CM         |
| COLLAR DEPTH AT CB           | 4.5CM        |
| SLEEVE LENGTH                | 64CM         |
| ARMHOLE - STRAIGHT           | 33CM         |
| BICEP WIDTH                  | 28CM         |
| CUFF OPNING (RIB)            | 10.5CM       |
| CUFF DEPTH                   | 5.5CM        |
| ZIP LENGTH                   | 53CM         |