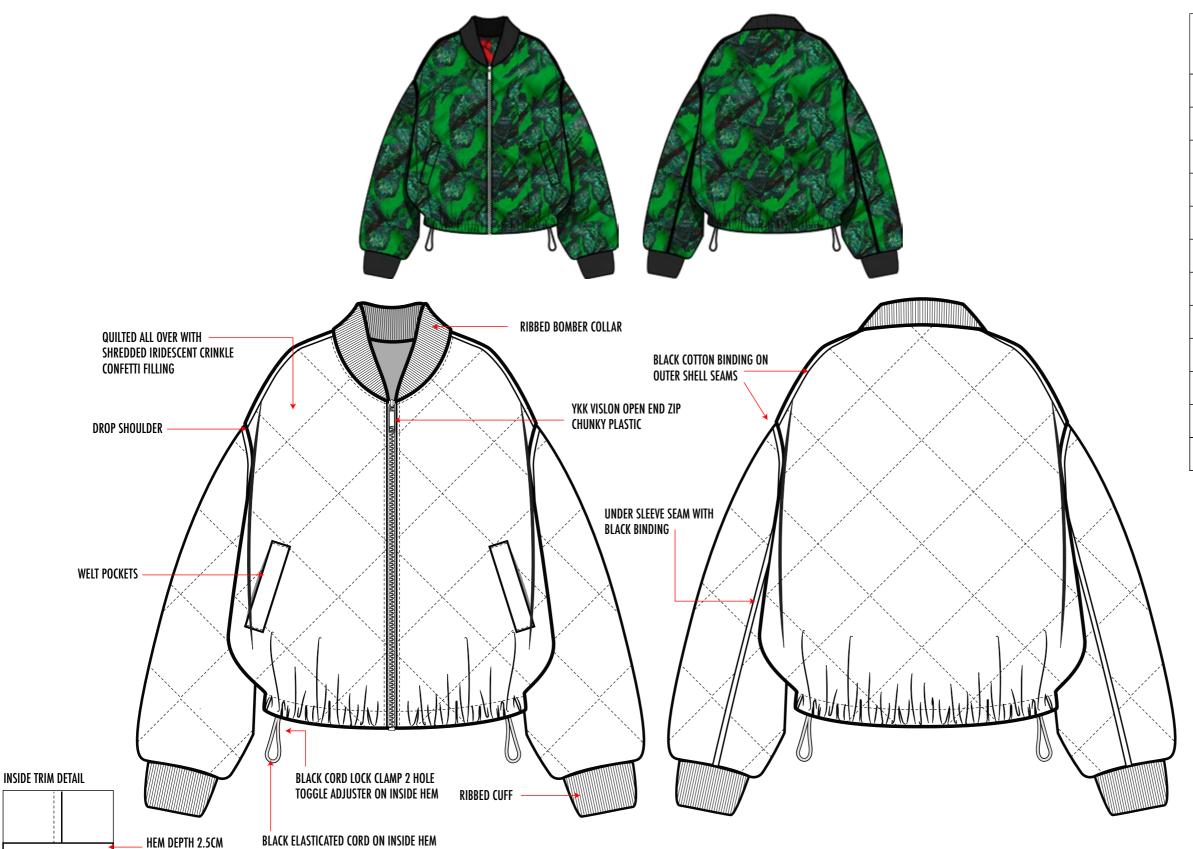

## **VICKY'S GREAT ESCAPE**

BOMBER JACKET CLOSE UP AUTUMN/WINTER 24

DESIGNER: MEHREEN ULLAH PRODUCT CATEGORY: OUTERWEAR

SEASON: AW24 SIZE: UK 10

**PRODUCT NAME:** QUILTED BOMBER JACKET **STYLE (ODE:** A240W01

WITH BINDING FINISH

5MM BLACK EYELETS 2X PLACED

ON EACH SIDE SEAM

**₽ ₽** 

TOGGLE ADJUSTER AND ELASTICATED CORD

MAIN FABRIC: JACQUARD SHEER MIX MEDIUM WEIGHT SHREDDED IRIDESCENT

| MEASUREMENTS                 | SPEC (UK 10) |
|------------------------------|--------------|
| LENGTH - SNP TO HEM          | 64CM         |
| CHEST - 2.5CM BELOW UNDERARM | 78CM         |
| ACROSS SHOULDER              | 63CM         |
| HEM FLAT - RELAXED           | 70CM         |
| FRONT NECK DROP              | 12CM         |
| COLLAR DEPTH AT CB           | 4.5CM        |
| SLEEVE LENGTH                | 64CM         |
| ARMHOLE - STRAIGHT           | 33CM         |
| BICEP WIDTH                  | 28CM         |
| CUFF OPNING (RIB)            | 10.5CM       |
| CUFF DEPTH                   | 5.5CM        |
| ZIP LENGTH                   | 53CM         |