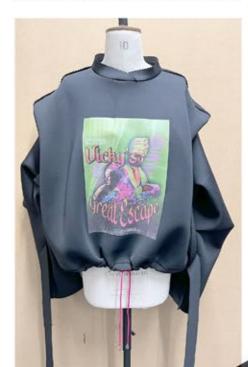

## VICKY'S GREAT ESCAP

SLEEVE DETAIL WITH SCALLOP TRIM INSERT AND STRAP TO BE TIGHTENED AT WRIST

> DESIGN DEVELOPMENT AUTUMN/WINTER 24











TEXTILE QUILTED DETAIL

CLOSE UP DETAILS INCLUDING CONTRAST BINDING, LINING, RIBBED DETAIL, CORD AND TOGGLE TRIMS, SHREDDED FILLING





## **VICKY'S GREAT ESCAPE**

BOMBER JACKET CLOSE UP AUTUMN/WINTER 24





















DESIGNER: MEHREEN ULLAH PRODUCT CATEGORY: OUTERWEAR

SEASON: AW24 SIZE: UK 10

**PRODUCT NAME:** QUILTED BOMBER JACKET **STYLE (ODE:** A240W01

WITH BINDING FINISH

5MM BLACK EYELETS 2X PLACED

ON EACH SIDE SEAM

**₽ ₽** 

TOGGLE ADJUSTER AND ELASTICATED CORD

MAIN FABRIC: JACQUARD SHEER MIX MEDIUM WEIGHT SHREDDED IRIDESCENT



| MEASUREMENTS                 | SPEC (UK 10) |
|------------------------------|-----------