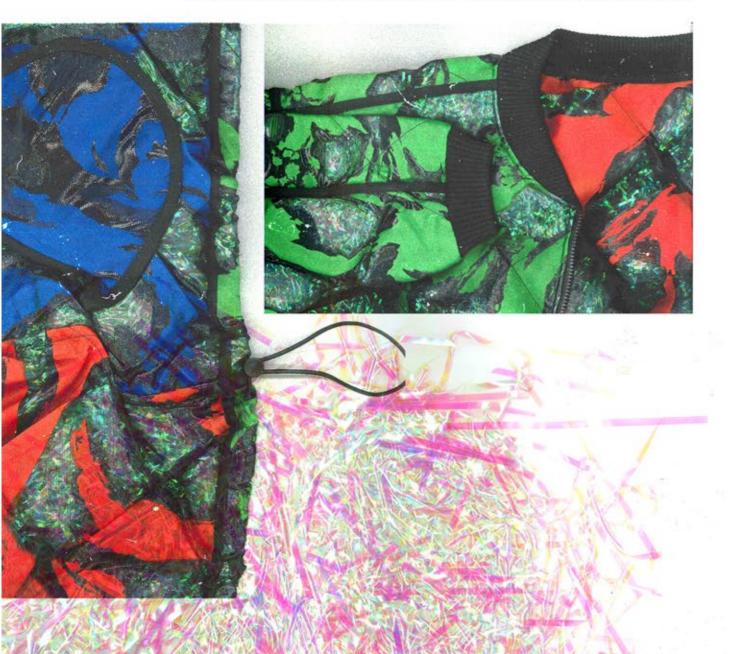

## **VICKY'S GREAT ESCAPE**

BOMBER JACKET CLOSE UP AUTUMN/WINTER 24

DESIGNER: MEHREEN ULLAH PRODUCT CATEGORY: OUTERWEAR

SEASON: AW24 SIZE: UK 10

**PRODUCT NAME:** QUILTED BOMBER JACKET **STYLE (ODE:** A240W01

WITH BINDING FINISH

5MM BLACK EYELETS 2X PLACED

ON EACH SIDE SEAM

**₽ ₽** 

TOGGLE ADJUSTER AND ELASTICATED CORD

MAIN FABRIC: JACQUARD SHEER MIX MEDIUM WEIGHT SHREDDED IRIDESCENT

| MEASUREMENTS                 | SPEC (UK 10) |
|------------------------------|--------------|
| LENGTH - SNP TO HEM          | 64CM         |
| CHEST - 2.5CM BELOW UNDERARM | 78CM         |
| ACROSS SHOULDER              | 63CM         |
| HEM FLAT - RELAXED           | 70CM         |
| FRONT NECK DROP              | 12CM         |
| COLLAR DEPTH AT CB           | 4.5CM        |
| SLEEVE LENGTH                | 64CM         |
| ARMHOLE - STRAIGHT           | 33CM         |
| BICEP WIDTH                  | 28CM         |
| CUFF OPNING (RIB)            | 10.5CM       |
| CUFF DEPTH                   | 5.5CM        |
| ZIP LENGTH                   | 53CM         |