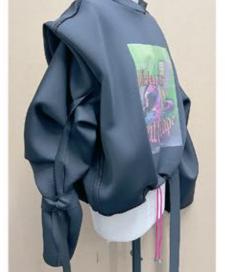

## VICKY'S GREAT ESCAP

SLEEVE DETAIL WITH SCALLOP TRIM INSERT AND STRAP TO BE TIGHTENED AT WRIST

> DESIGN DEVELOPMENT AUTUMN/WINTER 24











TEXTILE QUILTED DETAIL

CLOSE UP DETAILS INCLUDING CONTRAST BINDING, LINING, RIBBED DETAIL, CORD AND TOGGLE TRIMS, SHREDDED FILLING





## **VICKY'S GREAT ESCAPE**

BOMBER JACKET CLOSE UP AUTUMN/WINTER 24





















DESIGNER: MEHREEN ULLAH PRODUCT CATEGORY: OUTERWEAR

SEASON: AW24 SIZE: UK 10

**PRODUCT NAME:** QUILTED BOMBER JACKET **STYLE (ODE:** A240W01

WITH BINDING FINISH

5MM BLACK EYELETS 2X PLACED

ON EACH SIDE SEAM

**₽ ₽** 

TOGGLE ADJUSTER AND ELASTICATED CORD

MAIN FABRIC: JACQUARD SHEER MIX MEDIUM WEIGHT SHREDDED IRIDESCENT



| MEASUREMENTS                 | SPEC (UK 10) |
|------------------------------|-------------