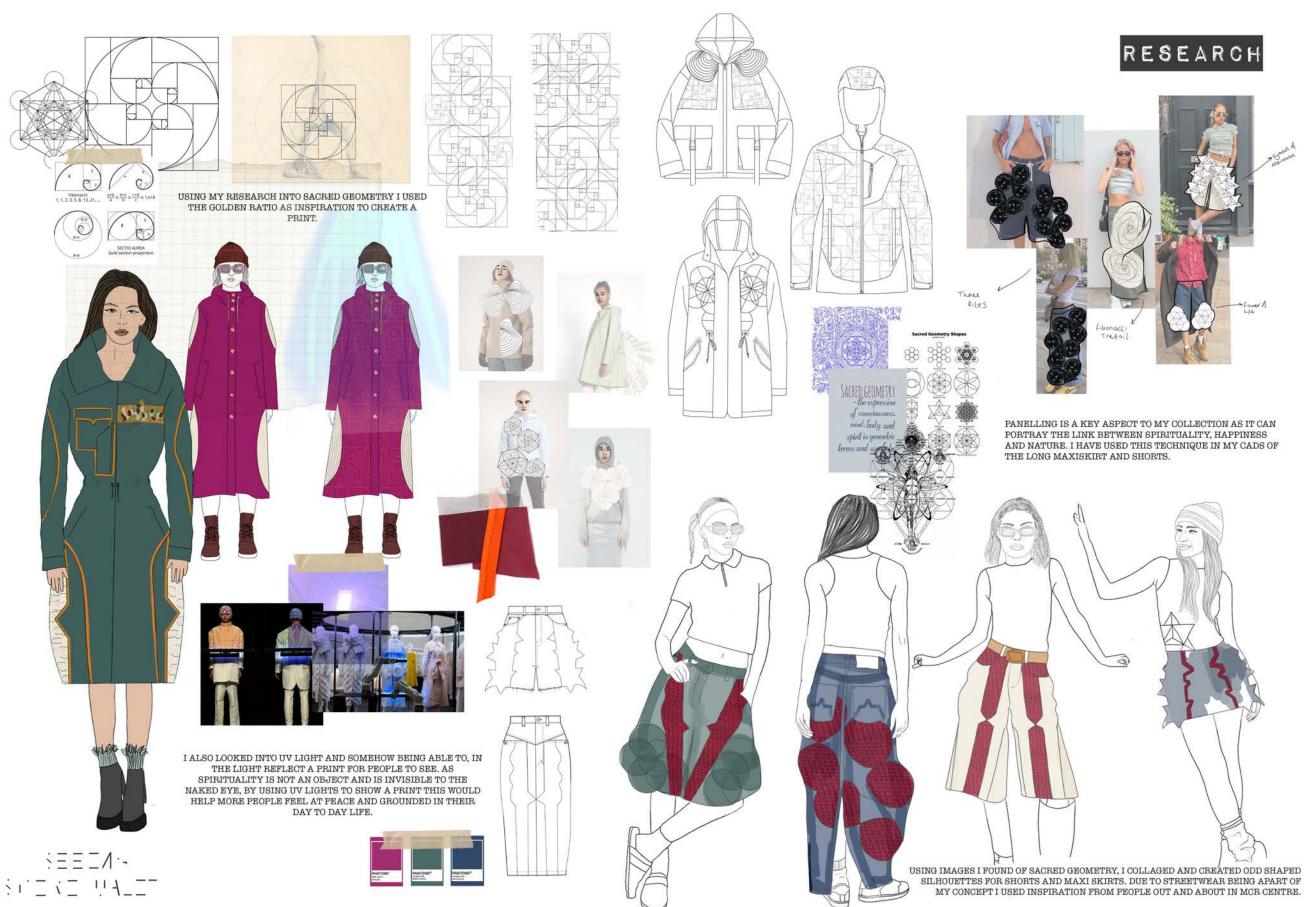

MY COLOUR SCEME FOR MY COLLECTION IS INSPIRED BY THE CRYSTALS I USE REGULALY AT HOME WHEN MEDITATING.
THIS WILL MAKE MY STREETWEAR ATTIRE VERY COLOURFUL AND LINK TO MY CONCEPT OF SPIRITUALITY WELL AS
CRYSTALS AND PERECIOUS STONES ARE A KEY ASPECT TO GROUNDING YOUR MIND, BODY AND SPIRIT



### RESEARCH



LEAH WILLIAMS







## RESEARCH





### RESEARCH



- Citrine: Help release stress + promote feelings of joy

- Tigers Eye: Brings happiness, strength + courage

> - Flower Agate: Growth, joy + inner peace

> > Green Adventurine: -Lift your spirit



#### [PROTECTION]

-Black Tourmaline: Shield against negative energy

> - Amethyst: Spiritual protection

-Obsidian: Absorbs negative energy

- Hematite: Grounding + healing qualities

Shungite: Block harmful radiation















- Rose quarts: Unconditional love

- Flower agate: Promote peace + harmony

> - Moonstone: New beginnings

- Amethyst: Spiritual growth

- Lapis Lazuli: Truth + communication

> - Rhodonite: Emotional healing

- Malachite: Transformation [BALANCE] - Clear Quarts:

Balance Chakras Blue Lace Agate:

Better communication

- Ameth