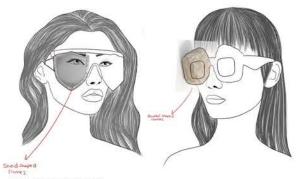

Hematite: Grounding + healing qualities

Shungite: Block harmful radiation















- Rose quarts: Unconditional love

- Flower agate: Promote peace + harmony

> - Moonstone: New beginnings

- Amethyst: Spiritual growth

- Lapis Lazuli: Truth + communication

> - Rhodonite: Emotional healing

- Malachite: Transformation [BALANCE] - Clear Quarts:

Balance Chakras Blue Lace Agate:

Better communication

- Amethyst: Inner peace

- Howlite:



CRYSTALS ARE USED IN MANY WAYS TO HELP BRING GOOD ENERGY THROUGHOUT THE BODY AND ALSO HELPS RID YOUR MIND OF NEGATIVITY. IT IS BELIEVED CERTAIN CRYSTALS CAN BENIFIT DIFFERENT ASPECTS OF YOUR LIFE AND CAN IF USED CORRECTLY HELP MANIFEST YOUR DESIRES. THEY ARE MOSTLY USED IN MEDITATION BUT CAN ALSO BE USED ADDITIONALLY TO REIKI AS A HEALING ELEMENT



LOVE GOGGLES

PROTECTION

HAPPINESS

























## DEVELOPMENT



: = = \_\ .-: = = \_\ .- [REIKI]

[SACRED GEOMETRY]



# DEVELOPMENT





\$ = = Z | ! | - Z | . - Z | . - Z | . - Z | . - Z | . - Z | . - Z | . - Z | . - Z | . - Z | . - Z | . - Z | . - Z | . - Z | . - Z | . - Z | . - Z | . - Z | . - Z | . - Z | . - Z | . - Z | . - Z | . - Z | . - Z | . - Z | . - Z | . - Z | . - Z | . - Z | . - Z | . - Z | . - Z | . - Z | . - Z | . - Z | . - Z | . - Z | . - Z | . - Z | . - Z | . - Z | . - Z | . - Z | . - Z | . - Z | . - Z | . - Z | . - Z | . - Z | . - Z | . - Z | . - Z | . - Z | . - Z | . - Z | . - Z | . - Z | . - Z | . - Z | . - Z | . - Z | . - Z | . - Z | . - Z | . - Z | . - Z | . - Z | . - Z | . - Z | . - Z | . - Z | . - Z | . - Z | . - Z | . - Z | . - Z | . - Z | . - Z |