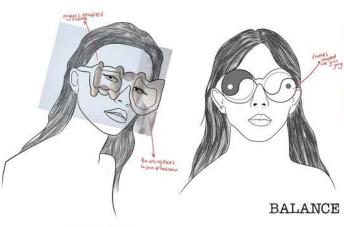

- Rose quarts: Unconditional love

- Flower agate: Promote peace + harmony

> - Moonstone: New beginnings

- Amethyst: Spiritual growth

- Lapis Lazuli: Truth + communication

> - Rhodonite: Emotional healing

- Malachite: Transformation [BALANCE] - Clear Quarts:

Balance Chakras Blue Lace Agate:

Better communication

- Amethyst: Inner peace

- Howlite:

CRYSTALS ARE USED IN MANY WAYS TO HELP BRING GOOD ENERGY THROUGHOUT THE BODY AND ALSO HELPS RID YOUR MIND OF NEGATIVITY. IT IS BELIEVED CERTAIN CRYSTALS CAN BENIFIT DIFFERENT ASPECTS OF YOUR LIFE AND CAN IF USED CORRECTLY HELP MANIFEST YOUR DESIRES. THEY ARE MOSTLY USED IN MEDITATION BUT CAN ALSO BE USED ADDITIONALLY TO REIKI AS A HEALING ELEMENT

LOVE GOGGLES

PROTECTION

HAPPINESS