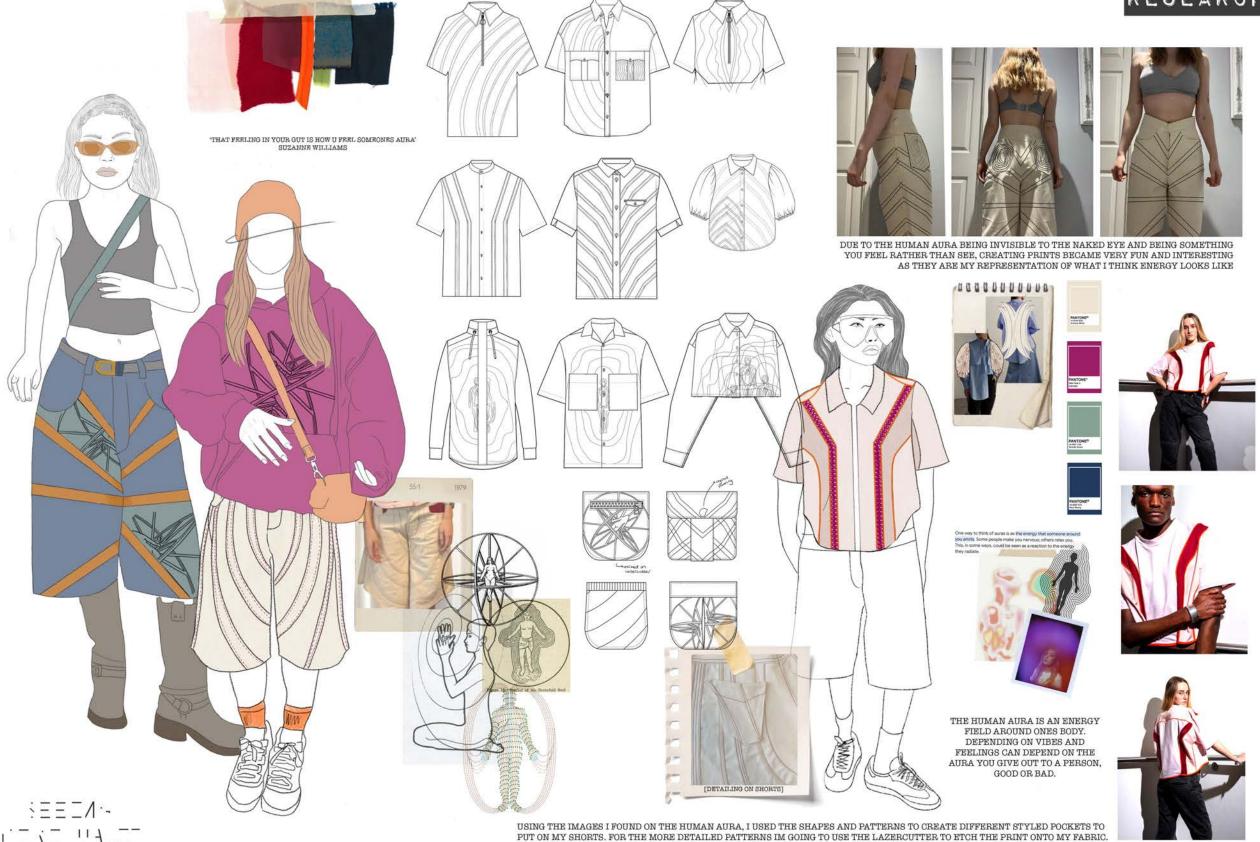

MY COLOUR SCEME FOR MY COLLECTION IS INSPIRED BY THE CRYSTALS I USE REGULALY AT HOME WHEN MEDITATING.
THIS WILL MAKE MY STREETWEAR ATTIRE VERY COLOURFUL AND LINK TO MY CONCEPT OF SPIRITUALITY WELL AS
CRYSTALS AND PERECIOUS STONES ARE A KEY ASPECT TO GROUNDING YOUR MIND, BODY AND SPIRIT



### RESEARCH



LEAH WILLIAMS







## RESEARCH





### RESEARCH



- Citrine: Help release stress + promote feelings of joy

- Tigers Eye: Brings happiness, strength + courage

> - Flower Agate: Growth, joy + inner peace

> > Green Adventurine: -Lift your spirit



#### [PROTECTION]

-Black Tourmaline: Shield against negative energy

> - Amethyst: Spiritual protection

-Obsidian: Absorbs negative energy

- Hematite: Grounding + healing qualities

Shungite: Block harmful radiation















- Rose quarts: Unconditional love

- Flower agate: Promote peace + harmony

> - Moonstone: New beginnings

- Amethyst: Spiritual growth

- Lapis Lazuli: Truth + communication

> - Rhodonite: Emotional healing

- Malachite: Transformation [BALANCE] - Clear Quarts:

Balance Chakras Blue Lace Agate:

Better communication

- Amethyst: Inner peace

-