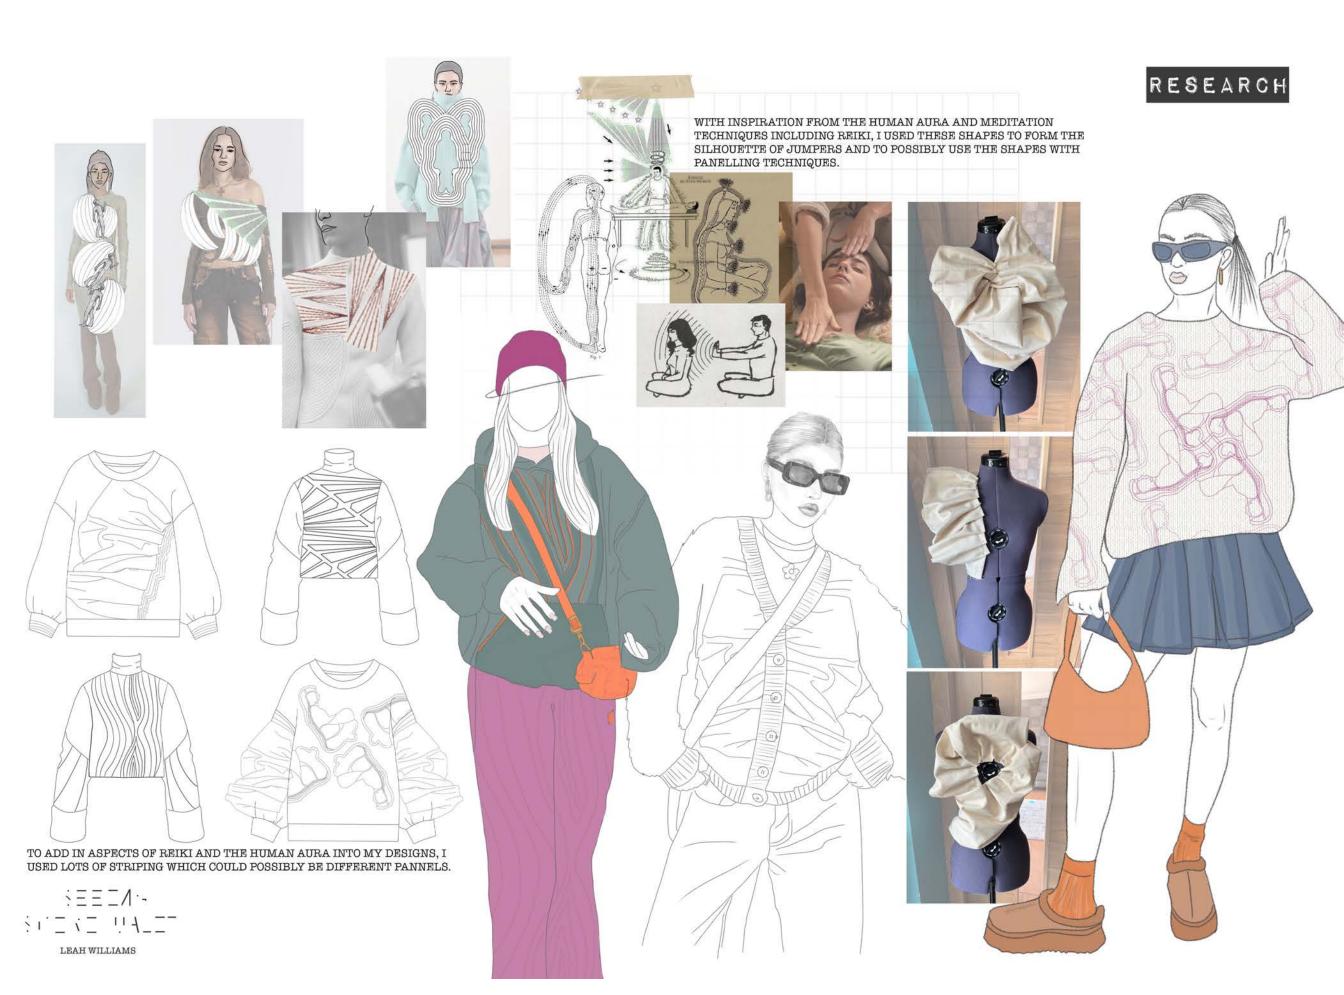

MY COLOUR SCEME FOR MY COLLECTION IS INSPIRED BY THE CRYSTALS I USE REGULALY AT HOME WHEN MEDITATING.
THIS WILL MAKE MY STREETWEAR ATTIRE VERY COLOURFUL AND LINK TO MY CONCEPT OF SPIRITUALITY WELL AS
CRYSTALS AND PERECIOUS STONES ARE A KEY ASPECT TO GROUNDING YOUR MIND, BODY AND SPIRIT



### RESEARCH



LEAH WILLIAMS







## RESEARCH





### RESEARCH



- Citrine: Help release stress + promote feelings of joy

- Tigers Eye: Brings happiness, strength + courage

> - Flower Agate: Growth, joy + inner peace

> > Green Adventurine: -Lift your spirit



#### [PROTECTION]

-Black Tourmaline: Shield against negative energy

> - Amethyst: Spiritual protection

-Obsidian: Absorbs negative energy

- Hematite: Grounding + healing qualities

Shungite: Block harmful radiation















- Rose quarts: Unconditional love

- Flower agate: Promote peace + harmony

> - Moonstone: New beginnings

- Amethyst: Spiritual growth

- Lapis Lazuli: Truth + communication

> - Rhodonite: Emotional healing

- Malachite: Transformation [BALANCE] - Clear Quarts:

Balance Chakras Blue Lace Agate:

Better communication

- Amethyst: Inner peace

- H