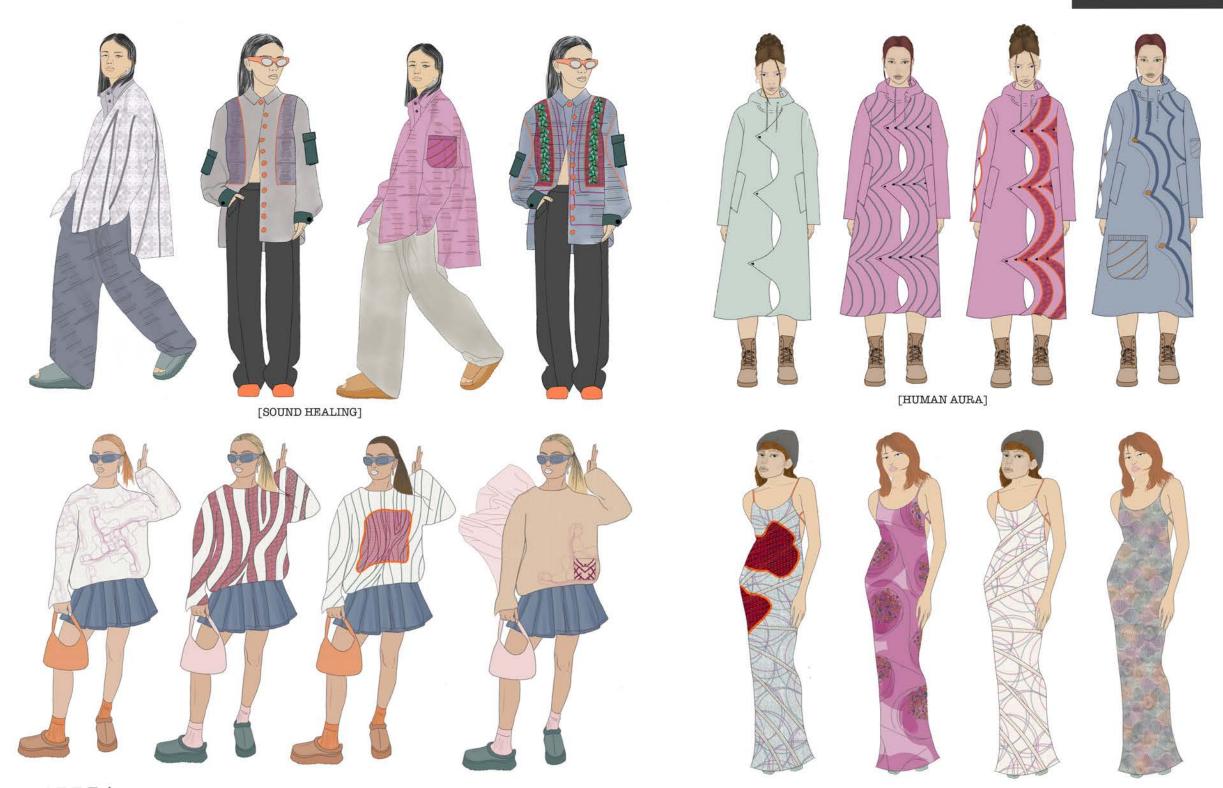

MY COLOUR SCEME FOR MY COLLECTION IS INSPIRED BY THE CRYSTALS I USE REGULALY AT HOME WHEN MEDITATING.
THIS WILL MAKE MY STREETWEAR ATTIRE VERY COLOURFUL AND LINK TO MY CONCEPT OF SPIRITUALITY WELL AS
CRYSTALS AND PERECIOUS STONES ARE A KEY ASPECT TO GROUNDING YOUR MIND, BODY AND SPIRIT

Balance Chakras Blue Lace Agate:

Better communication

- Amethyst: Inner peace

- Howlite:

CRYSTALS ARE USED IN MANY WAYS TO HELP BRING GOOD ENERGY THROUGHOUT THE BODY AND ALSO HELPS RID YOUR MIND OF NEGATIVITY. IT IS BELIEVED CERTAIN CRYSTALS CAN BENIFIT DIFFERENT ASPECTS OF YOUR LIFE AND CAN IF USED CORRECTLY HELP MANIFEST YOUR DESIRES. THEY ARE MOSTLY USED IN MEDITATION BUT CAN ALSO BE USED ADDITIONALLY TO REIKI AS A HEALING ELEMENT