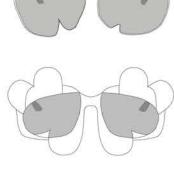

te: Block harmful radiation















- Rose quarts: Unconditional love

- Flower agate: Promote peace + harmony

> - Moonstone: New beginnings

- Amethyst: Spiritual growth

- Lapis Lazuli: Truth + communication

> - Rhodonite: Emotional healing

- Malachite: Transformation [BALANCE] - Clear Quarts:

Balance Chakras Blue Lace Agate:

Better communication

- Amethyst: Inner peace

- Howlite:



CRYSTALS ARE USED IN MANY WAYS TO HELP BRING GOOD ENERGY THROUGHOUT THE BODY AND ALSO HELPS RID YOUR MIND OF NEGATIVITY. IT IS BELIEVED CERTAIN CRYSTALS CAN BENIFIT DIFFERENT ASPECTS OF YOUR LIFE AND CAN IF USED CORRECTLY HELP MANIFEST YOUR DESIRES. THEY ARE MOSTLY USED IN MEDITATION BUT CAN ALSO BE USED ADDITIONALLY TO REIKI AS A HEALING ELEMENT



LOVE GOGGLES

PROTECTION

HAPPINESS

























## DEVELOPMENT



: = = \_\ .-: = = \_\ .- [REIKI]

[SACRED GEOMETRY]



# DEVELOPMENT





\$ = = Z | ! | - Z | . - Z | . - Z | . - Z | . - Z | . - Z | . - Z | . - Z | . - Z | . - Z | . - Z | . - Z | . - Z | . - Z | . - Z | . - Z | . - Z | . - Z | . - Z | . - Z | . - Z | . - Z | . - Z | . - Z | . - Z | . - Z | . - Z | . - Z | . - Z | . - Z | . - Z | . - Z | . - Z | . - Z | . - Z | . - Z | . - Z | . - Z | . - Z | . - Z | . - Z | . - Z | . - Z | . - Z | . - Z | . - Z | . - Z | . - Z | . - Z | . - Z | . - Z | . - Z | . - Z | . - Z | . - Z | . - Z | . - Z | . - Z | . - Z | . - Z | . - Z | . - Z | . - Z | . - Z | . - Z | . - Z | . - Z | . - Z | . - Z | . - Z | . - Z | . - Z | . - Z | . - Z | . - Z | . - Z | . - Z | . - Z | . - Z | . - Z | . - Z | . - Z | . - Z | . - Z | . - Z |