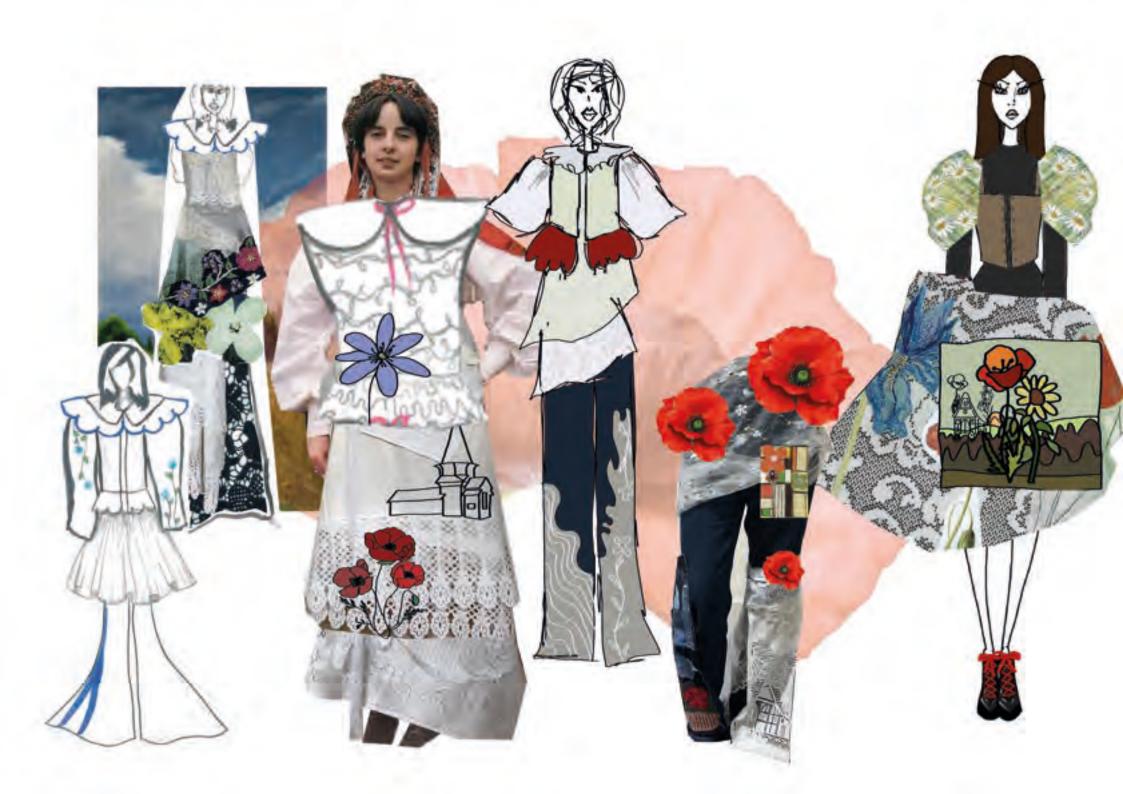

DITIONAL COSTUMES DON'T HAVE TO BE ONLY ASSOCIATED WITH OLD, DATED CLOTHING AND THE IDEA THAT THEY ONLY BELONG IN CERTAIN SETTINGS, BUT THROUGH INVENTIVE AND EXPERIMENTAL TECHNIQUES, CAN BE TRANSFORMED TO CONTEMPORARY FASHION. THROUGH THE REFERENCES OF THE COMMON POPPY (PAPAVER RHOEAS), WHICH IS A NATIONAL FLOWER OF POLAND, I WILL INCLUDE THE ELEMENT OF NATURE IN MY PROJECT, LOOKING AT ITS SHAPE AND COLOUR TO SHOWCASE ITS ELEGANCE AND BEAUTY THROUGH THE CRAFT OF PATCHWORK. UTILISING DEADSTOCK FABRICS TO UPCYCLE AND CREATE AN IMAGE ON A PIECE OF CLOTHING TO HONOUR ITS ROUGHNESS AND SYMBOLISM. THE GOAL OF THIS PROJECT IS TO USE RECYCLED AND DISCARDED FABRICS THROUGHOUT THE WHOLE CONNECTION IN ONE WAY OR THE OTHER TO TELL A STORY AND REFLECT ON MOST IMPORTANT ELEMENTS OF POLISH CULTURE.















double sided











inganza

















LOOK 3 DESIGN DEVELOPMENT





LOOK 6 DESIGN DEVELOPMENT