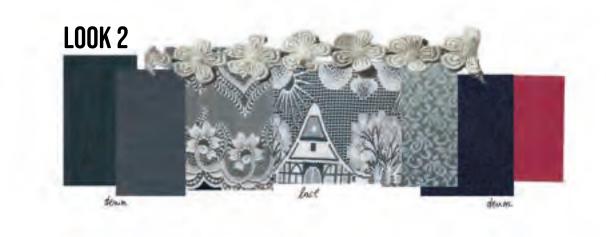

AL COSTUMES DON'T HAVE TO BE ONLY ASSOCIATED WITH OLD, DATED CLOTHING AND THE IDEA THAT THEY ONLY BELONG IN CERTAIN SETTINGS, BUT THROUGH INVENTIVE AND EXPERIMENTAL TECHNIQUES, CAN BE TRANSFORMED TO CONTEMPORARY FASHION. THROUGH THE REFERENCES OF THE COMMON POPPY (PAPAVER RHOEAS), WHICH IS A NATIONAL FLOWER OF POLAND, I WILL INCLUDE THE ELEMENT OF NATURE IN MY PROJECT, LOOKING AT ITS SHAPE AND COLOUR TO SHOWCASE ITS ELEGANCE AND BEAUTY THROUGH THE CRAFT OF PATCHWORK. UTILISING DEADSTOCK FABRICS TO UPCYCLE AND CREATE AN IMAGE ON A PIECE OF CLOTHING TO HONOUR ITS ROUGHNESS AND SYMBOLISM. THE GOAL OF THIS PROJECT IS TO USE RECYCLED AND DISCARDED FABRICS THROUGHOUT THE WHOLE CONNECTION IN ONE WAY OR THE OTHER TO TELL A STORY AND REFLECT ON MOST IMPORTANT ELEMENTS OF POLISH CULTURE.















double sided











inganza

















LOOK 3 DESIGN DEVELOPMENT





LOOK 6 DESIGN DEVELOPMENT