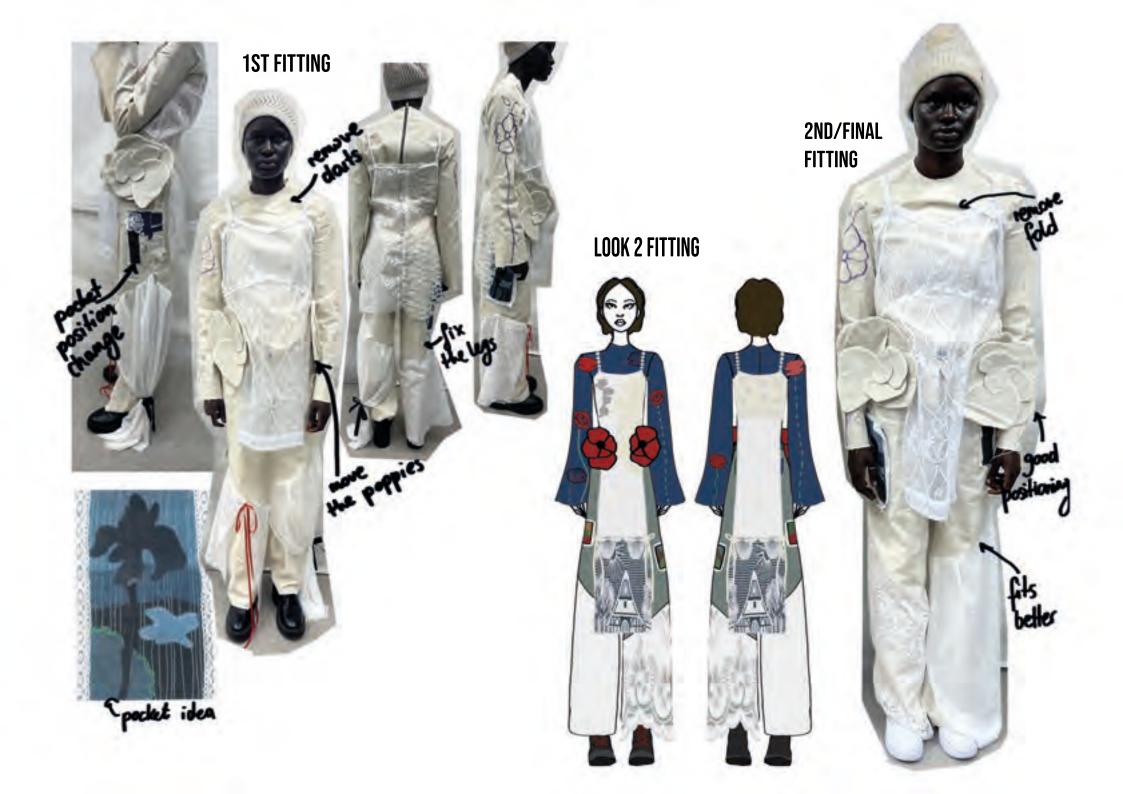

WITH OLD, DATED CLOTHING AND THE IDEA THAT THEY ONLY BELONG IN CERTAIN SETTINGS, BUT THROUGH INVENTIVE AND EXPERIMENTAL TECHNIQUES, CAN BE TRANSFORMED TO CONTEMPORARY FASHION. THROUGH THE REFERENCES OF THE COMMON POPPY (PAPAVER RHOEAS), WHICH IS A NATIONAL FLOWER OF POLAND, I WILL INCLUDE THE ELEMENT OF NATURE IN MY PROJECT, LOOKING AT ITS SHAPE AND COLOUR TO SHOWCASE ITS ELEGANCE AND BEAUTY THROUGH THE CRAFT OF PATCHWORK. UTILISING DEADSTOCK FABRICS TO UPCYCLE AND CREATE AN IMAGE ON A PIECE OF CLOTHING TO HONOUR ITS ROUGHNESS AND SYMBOLISM. THE GOAL OF THIS PROJECT IS TO USE RECYCLED AND DISCARDED FABRICS THROUGHOUT THE WHOLE CONNECTION IN ONE WAY OR THE OTHER TO TELL A STORY AND REFLECT ON MOST IMPORTANT ELEMENTS OF POLISH CULTURE.















double sided











inganza

















LOOK 3 DESIGN DEVELOPMENT





LOOK 6 DESIGN DEVELOPMENT