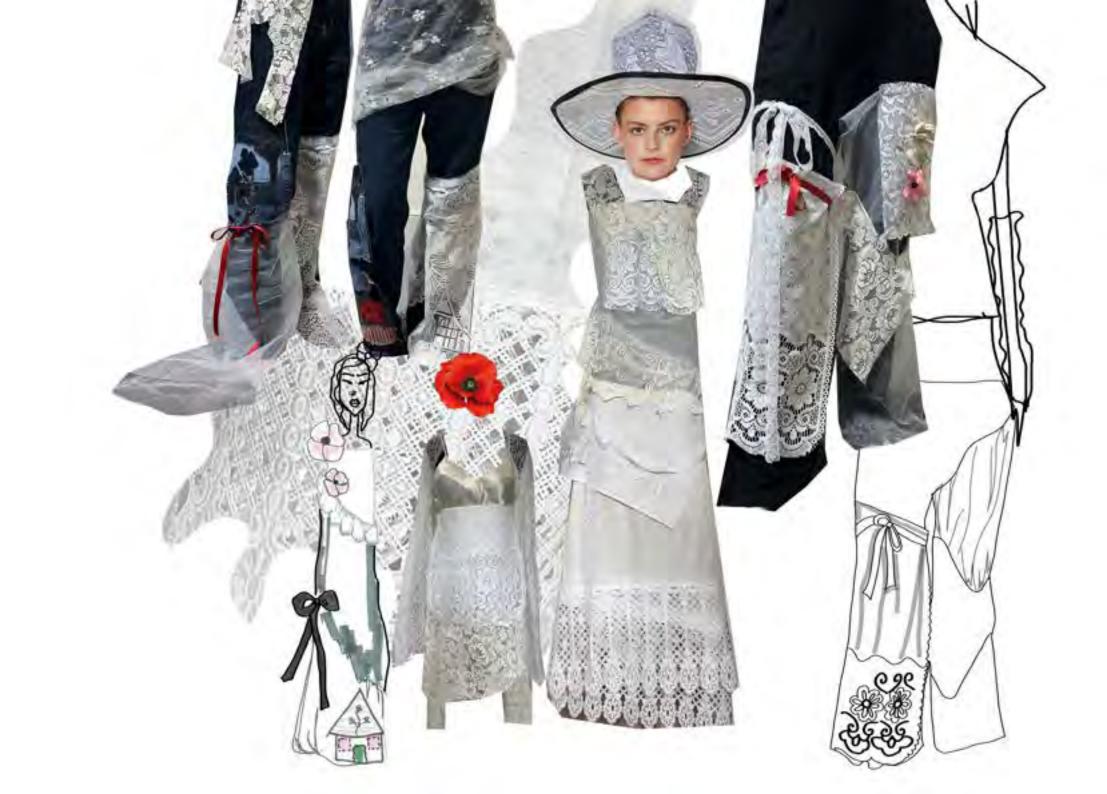

IN MY DESIGN PROCESS, I TRY TO GIVE MY PROJECTS AND IDEAS A DEEPER MEANING AND TAKE OBSERVATIONS AND INSPIRATIONS FROM THINGS THAT ARE PERSONAL TO ME. GROWING UP IN POLAND, BEING AROUND POLISH COSTUMES, FOLKLORE AND NATURE, I WANT TO TAKE IT INTO MY WORK AND MODERNISE IT TO TODAY'S FASHION. BY LOOKING AT THE CRAFT, COLOURS AND SHAPES TO COME UP WITH INNOVATIVE DESIGNS, I WANT TO SHOW THAT ELEMENTS OF TRADITIONAL COSTUMES DON'T HAVE TO BE ONLY ASSOCIATED WITH OLD, DATED CLOTHING AND THE IDEA THAT THEY ONLY BELONG IN CERTAIN SETTINGS, BUT THROUGH INVENTIVE AND EXPERIMENTAL TECHNIQUES, CAN BE TRANSFORMED TO CONTEMPORARY FASHION. THROUGH THE REFERENCES OF THE COMMON POPPY (PAPAVER RHOEAS), WHICH IS A NATIONAL FLOWER OF POLAND, I WILL INCLUDE THE ELEMENT OF NATURE IN MY PROJECT, LOOKING AT ITS SHAPE AND COLOUR TO SHOWCASE ITS ELEGANCE AND BEAUTY THROUGH THE CRAFT OF PATCHWORK. UTILISING DEADSTOCK FABRICS TO UPCYCLE AND CREATE AN IMAGE ON A PIECE OF CLOTHING TO HONOUR ITS ROUGHNESS AND SYMBOLISM. THE GOAL OF THIS PROJECT IS TO USE RECYCLED AND DISCARDED FABRICS THROUGHOUT THE WHOLE CONNECTION IN ONE WAY OR THE OTHER TO TELL A STORY AND REFLECT ON MOST IMPORTANT ELEMENTS OF POLISH CULTURE.