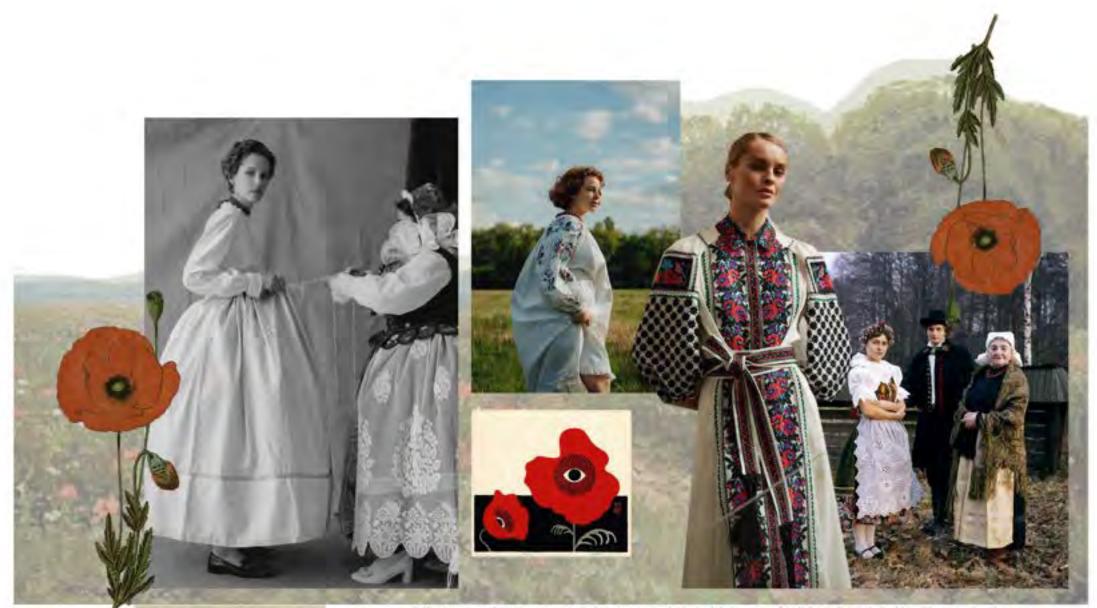

Red Poppy. Papaver rhoeas. - PAPAVERACEÆ. - Folk costumes, known as 'stroje ludowe', are another crucial element of Polish traditional clothing. These regional outfits are rich in detail and vary significantly from one area to another. In the mountainous region of Podhale, for example, men wear white trousers, a blue waistcoat, and a hat adorned with shells. Meanwhile, in the Lowicz region, women wear colourful striped skirts, white blouses, and floral scarves. **PROJECT CONCEPT** 