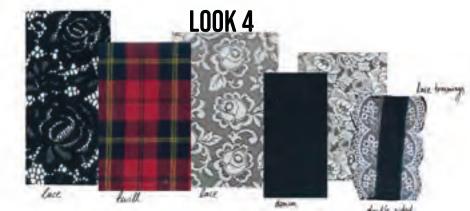

COSTUMES DON'T HAVE TO BE ONLY ASSOCIATED WITH OLD, DATED CLOTHING AND THE IDEA THAT THEY ONLY BELONG IN CERTAIN SETTINGS, BUT THROUGH INVENTIVE AND EXPERIMENTAL TECHNIQUES, CAN BE TRANSFORMED TO CONTEMPORARY FASHION. THROUGH THE REFERENCES OF THE COMMON POPPY (PAPAVER RHOEAS), WHICH IS A NATIONAL FLOWER OF POLAND, I WILL INCLUDE THE ELEMENT OF NATURE IN MY PROJECT, LOOKING AT ITS SHAPE AND COLOUR TO SHOWCASE ITS ELEGANCE AND BEAUTY THROUGH THE CRAFT OF PATCHWORK. UTILISING DEADSTOCK FABRICS TO UPCYCLE AND CREATE AN IMAGE ON A PIECE OF CLOTHING TO HONOUR ITS ROUGHNESS AND SYMBOLISM. THE GOAL OF THIS PROJECT IS TO USE RECYCLED AND DISCARDED FABRICS THROUGHOUT THE WHOLE CONNECTION IN ONE WAY OR THE OTHER TO TELL A STORY AND REFLECT ON MOST IMPORTANT ELEMENTS OF POLISH CULTURE.















double sided











inganza

















LOOK 3 DESIGN DEVELOPMENT





LOOK 6 DESIGN DEVELOPMENT