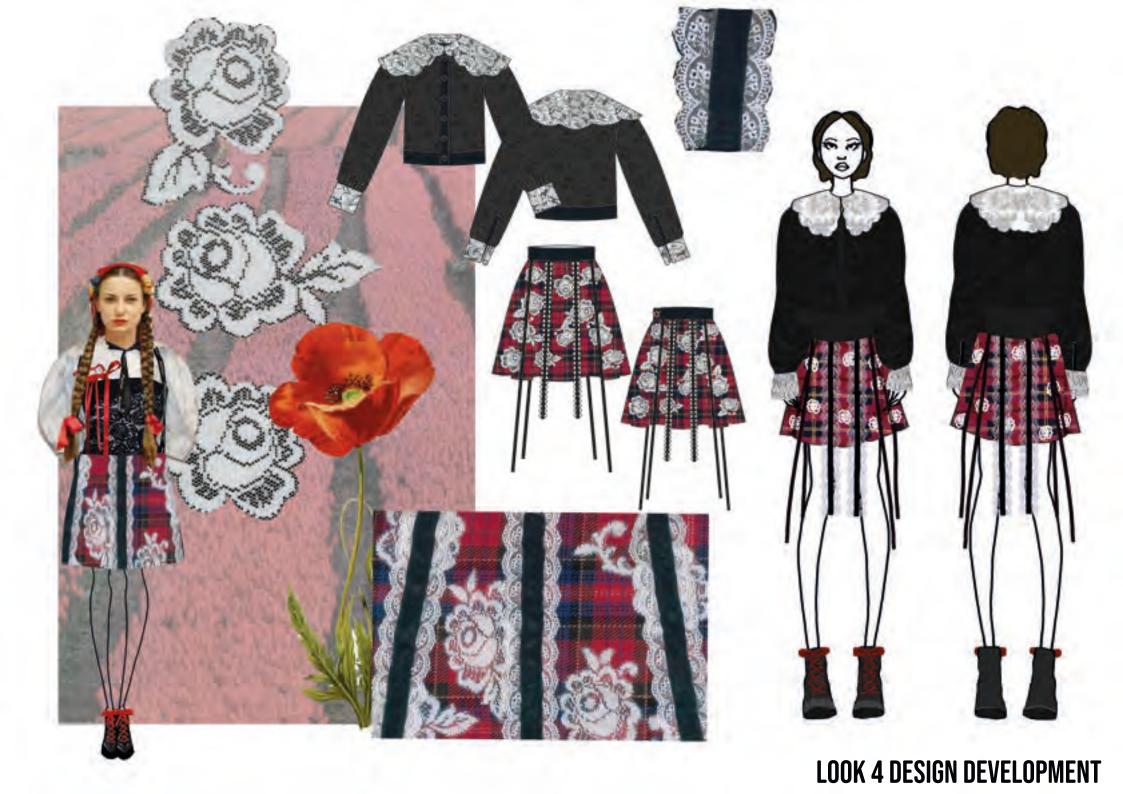

EA THAT THEY ONLY BELONG IN CERTAIN SETTINGS, BUT THROUGH INVENTIVE AND EXPERIMENTAL TECHNIQUES, CAN BE TRANSFORMED TO CONTEMPORARY FASHION. THROUGH THE REFERENCES OF THE COMMON POPPY (PAPAVER RHOEAS), WHICH IS A NATIONAL FLOWER OF POLAND, I WILL INCLUDE THE ELEMENT OF NATURE IN MY PROJECT, LOOKING AT ITS SHAPE AND COLOUR TO SHOWCASE ITS ELEGANCE AND BEAUTY THROUGH THE CRAFT OF PATCHWORK. UTILISING DEADSTOCK FABRICS TO UPCYCLE AND CREATE AN IMAGE ON A PIECE OF CLOTHING TO HONOUR ITS ROUGHNESS AND SYMBOLISM. THE GOAL OF THIS PROJECT IS TO USE RECYCLED AND DISCARDED FABRICS THROUGHOUT THE WHOLE CONNECTION IN ONE WAY OR THE OTHER TO TELL A STORY AND REFLECT ON MOST IMPORTANT ELEMENTS OF POLISH CULTURE.















double sided











inganza

















LOOK 3 DESIGN DEVELOPMENT





LOOK 6 DESIGN DEVELOPMENT