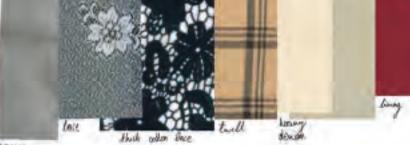

BE ONLY ASSOCIATED WITH OLD, DATED CLOTHING AND THE IDEA THAT THEY ONLY BELONG IN CERTAIN SETTINGS, BUT THROUGH INVENTIVE AND EXPERIMENTAL TECHNIQUES, CAN BE TRANSFORMED TO CONTEMPORARY FASHION. THROUGH THE REFERENCES OF THE COMMON POPPY (PAPAVER RHOEAS), WHICH IS A NATIONAL FLOWER OF POLAND, I WILL INCLUDE THE ELEMENT OF NATURE IN MY PROJECT, LOOKING AT ITS SHAPE AND COLOUR TO SHOWCASE ITS ELEGANCE AND BEAUTY THROUGH THE CRAFT OF PATCHWORK. UTILISING DEADSTOCK FABRICS TO UPCYCLE AND CREATE AN IMAGE ON A PIECE OF CLOTHING TO HONOUR ITS ROUGHNESS AND SYMBOLISM. THE GOAL OF THIS PROJECT IS TO USE RECYCLED AND DISCARDED FABRICS THROUGHOUT THE WHOLE CONNECTION IN ONE WAY OR THE OTHER TO TELL A STORY AND REFLECT ON MOST IMPORTANT ELEMENTS OF POLISH CULTURE.















double sided











inganza

















LOOK 3 DESIGN DEVELOPMENT





LOOK 6 DESIGN DEVELOPMENT