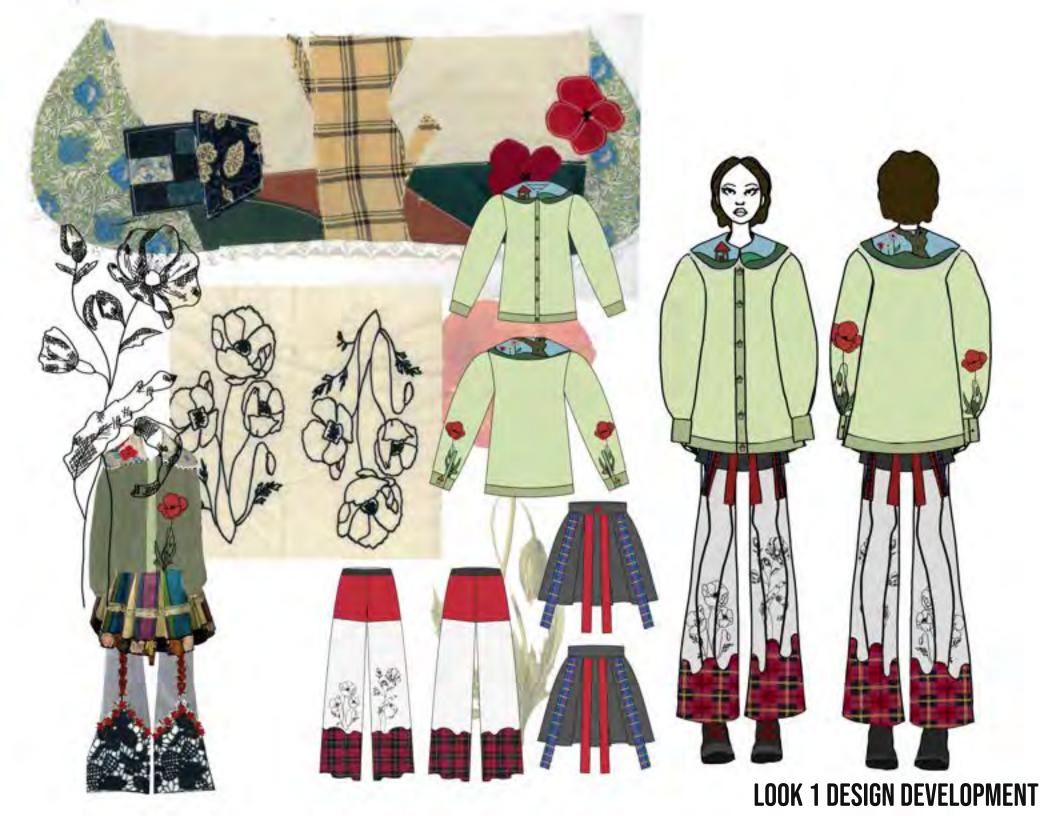

IN MY DESIGN PROCESS, I TRY TO GIVE MY PROJECTS AND IDEAS A DEEPER MEANING AND TAKE OBSERVATIONS AND INSPIRATIONS FROM THINGS THAT ARE PERSONAL TO ME. GROWING UP IN POLAND, BEING AROUND POLISH COSTUMES, FOLKLORE AND NATURE, I WANT TO TAKE IT INTO MY WORK AND MODERNISE IT TO TODAY'S FASHION. BY LOOKING AT THE CRAFT, COLOURS AND SHAPES TO COME UP WITH INNOVATIVE DESIGNS, I WANT TO SHOW THAT ELEMENTS OF TRADITIONAL COSTUMES DON'T HAVE TO BE ONLY ASSOCIATED WITH OLD, DATED CLOTHING AND THE IDEA THAT THEY ONLY BELONG IN CERTAIN SETTINGS, BUT THROUGH INVENTIVE AND EXPERIMENTAL TECHNIQUES, CAN BE TRANSFORMED TO CONTEMPORARY FASHION. THROUGH THE REFERENCES OF THE COMMON POPPY (PAPAVER RHOEAS), WHICH IS A NATIONAL FLOWER OF POLAND, I WILL INCLUDE THE ELEMENT OF NATURE IN MY PROJECT, LOOKING AT ITS SHAPE AND COLOUR TO SHOWCASE ITS ELEGANCE AND BEAUTY THROUGH THE CRAFT OF PATCHWORK. UTILISING DEADSTOCK FABRICS TO UPCYCLE AND CREATE AN IMAGE ON A PIECE OF CLOTHING TO HONOUR ITS ROUGHNESS AND SYMBOLISM. THE GOAL OF THIS PROJECT IS TO USE RECYCLED AND DISCARDED FABRICS THROUGHOUT THE WHOLE CONNECTION IN ONE WAY OR THE OTHER TO TELL A STORY AND REFLECT ON MOST IMPORTANT ELEMENTS OF POLISH CULTURE.