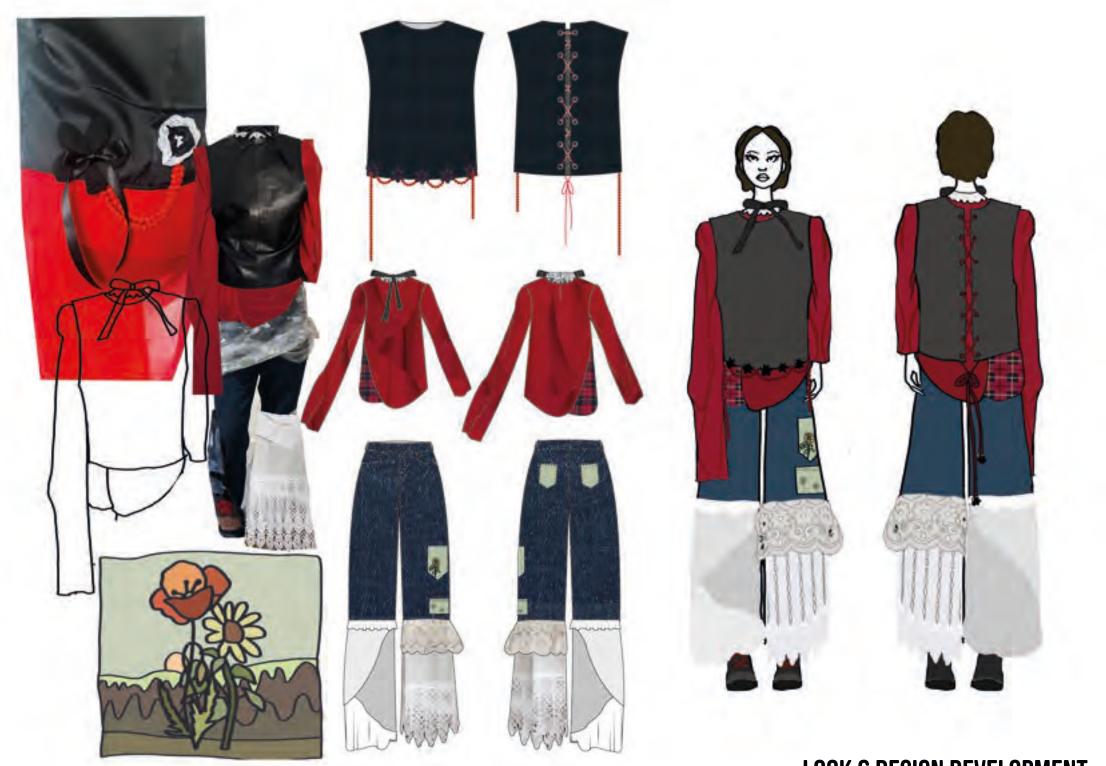

THAT THEY ONLY BELONG IN CERTAIN SETTINGS, BUT THROUGH INVENTIVE AND EXPERIMENTAL TECHNIQUES, CAN BE TRANSFORMED TO CONTEMPORARY FASHION. THROUGH THE REFERENCES OF THE COMMON POPPY (PAPAVER RHOEAS), WHICH IS A NATIONAL FLOWER OF POLAND, I WILL INCLUDE THE ELEMENT OF NATURE IN MY PROJECT, LOOKING AT ITS SHAPE AND COLOUR TO SHOWCASE ITS ELEGANCE AND BEAUTY THROUGH THE CRAFT OF PATCHWORK. UTILISING DEADSTOCK FABRICS TO UPCYCLE AND CREATE AN IMAGE ON A PIECE OF CLOTHING TO HONOUR ITS ROUGHNESS AND SYMBOLISM. THE GOAL OF THIS PROJECT IS TO USE RECYCLED AND DISCARDED FABRICS THROUGHOUT THE WHOLE CONNECTION IN ONE WAY OR THE OTHER TO TELL A STORY AND REFLECT ON MOST IMPORTANT ELEMENTS OF POLISH CULTURE.















double sided











inganza

















LOOK 3 DESIGN DEVELOPMENT





LOOK 6 DESIGN DEVELOPMENT