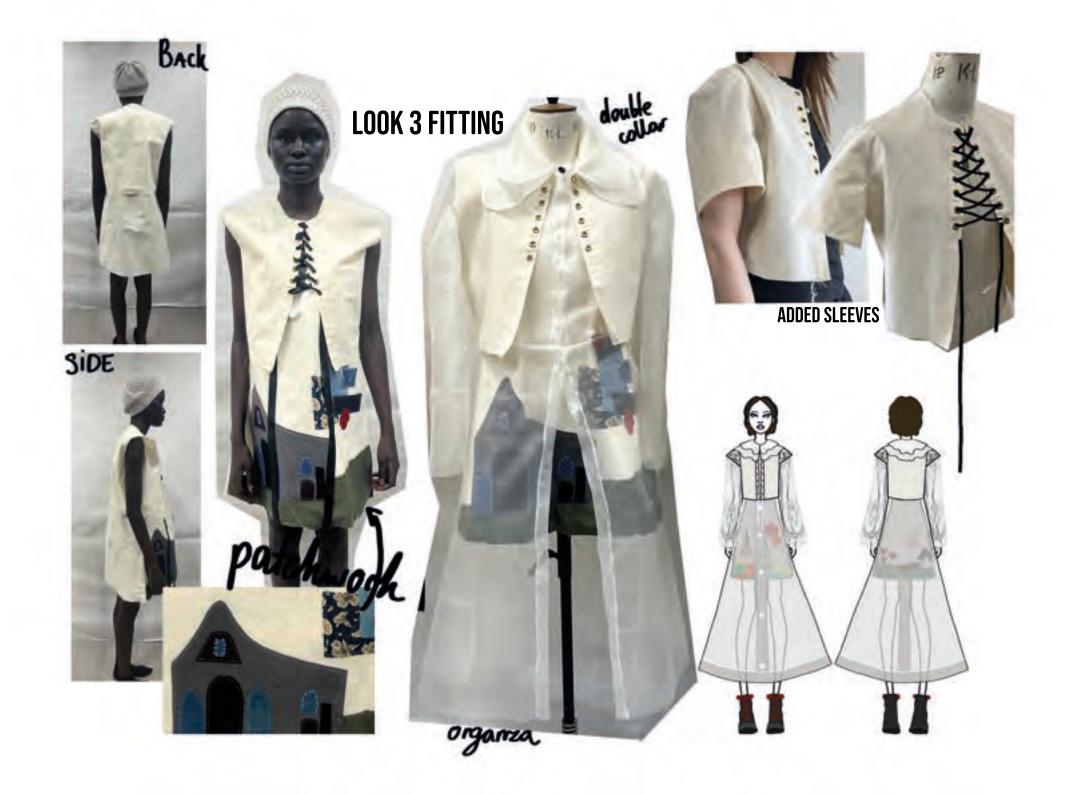

D WITH OLD, DATED CLOTHING AND THE IDEA THAT THEY ONLY BELONG IN CERTAIN SETTINGS, BUT THROUGH INVENTIVE AND EXPERIMENTAL TECHNIQUES, CAN BE TRANSFORMED TO CONTEMPORARY FASHION. THROUGH THE REFERENCES OF THE COMMON POPPY (PAPAVER RHOEAS), WHICH IS A NATIONAL FLOWER OF POLAND, I WILL INCLUDE THE ELEMENT OF NATURE IN MY PROJECT, LOOKING AT ITS SHAPE AND COLOUR TO SHOWCASE ITS ELEGANCE AND BEAUTY THROUGH THE CRAFT OF PATCHWORK. UTILISING DEADSTOCK FABRICS TO UPCYCLE AND CREATE AN IMAGE ON A PIECE OF CLOTHING TO HONOUR ITS ROUGHNESS AND SYMBOLISM. THE GOAL OF THIS PROJECT IS TO USE RECYCLED AND DISCARDED FABRICS THROUGHOUT THE WHOLE CONNECTION IN ONE WAY OR THE OTHER TO TELL A STORY AND REFLECT ON MOST IMPORTANT ELEMENTS OF POLISH CULTURE.















double sided











inganza

















LOOK 3 DESIGN DEVELOPMENT





LOOK 6 DESIGN DEVELOPMENT