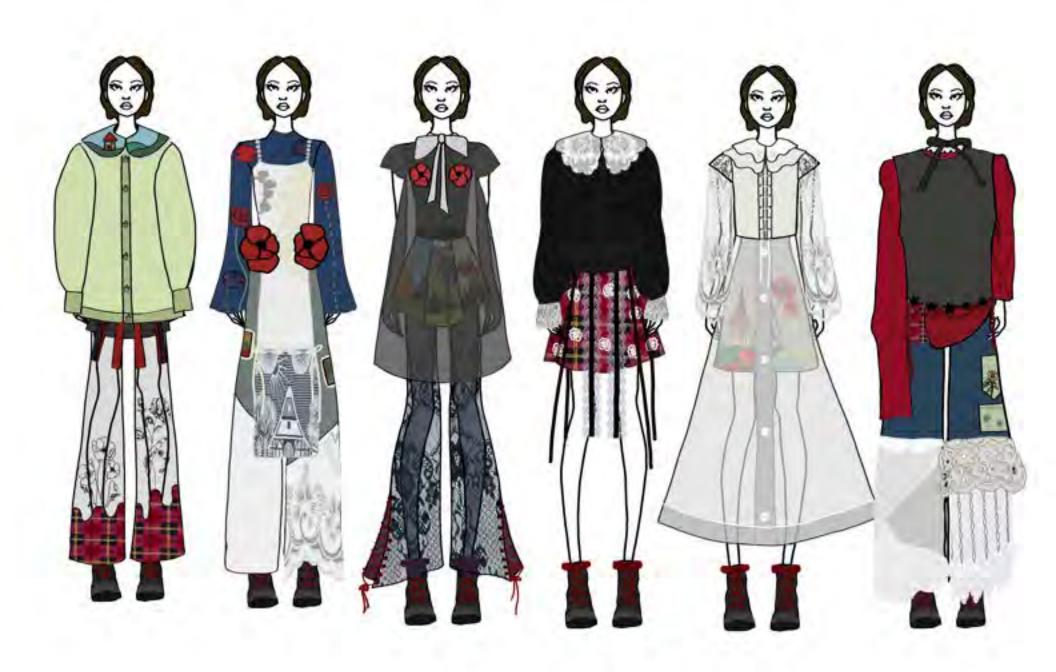

IN MY DESIGN PROCESS, I TRY TO GIVE MY PROJECTS AND IDEAS A DEEPER MEANING AND TAKE OBSERVATIONS AND INSPIRATIONS FROM THINGS THAT ARE PERSONAL TO ME. GROWING UP IN POLAND, BEING AROUND POLISH COSTUMES, FOLKLORE AND NATURE, I WANT TO TAKE IT INTO MY WORK AND MODERNISE IT TO TODAY'S FASHION. BY LOOKING AT THE CRAFT, COLOURS AND SHAPES TO COME UP WITH INNOVATIVE DESIGNS, I WANT TO SHOW THAT ELEMENTS OF TRADITIONAL COSTUMES DON'T HAVE TO BE ONLY ASSOCIATED WITH OLD, DATED CLOTHING AND THE IDEA THAT THEY ONLY BELONG IN CERTAIN SETTINGS, BUT THROUGH INVENTIVE AND EXPERIMENTAL TECHNIQUES, CAN BE TRANSFORMED TO CONTEMPORARY FASHION. THROUGH THE REFERENCES OF THE COMMON POPPY (PAPAVER RHOEAS), WHICH IS A NATIONAL FLOWER OF POLAND, I WILL INCLUDE THE ELEMENT OF NATURE IN MY PROJECT, LOOKING AT ITS SHAPE AND COLOUR TO SHOWCASE ITS ELEGANCE AND BEAUTY THROUGH THE CRAFT OF PATCHWORK. UTILISING DEADSTOCK FABRICS TO UPCYCLE AND CREATE AN IMAGE ON A PIECE OF CLOTHING TO HONOUR ITS ROUGHNESS AND SYMBOLISM. THE GOAL OF THIS PROJECT IS TO USE RECYCLED AND DISCARDED FABRICS THROUGHOUT THE WHOLE CONNECTION IN ONE WAY OR THE OTHER TO TELL A STORY AND REFLECT ON MOST IMPORTANT ELEMENTS OF POLISH CULTURE.