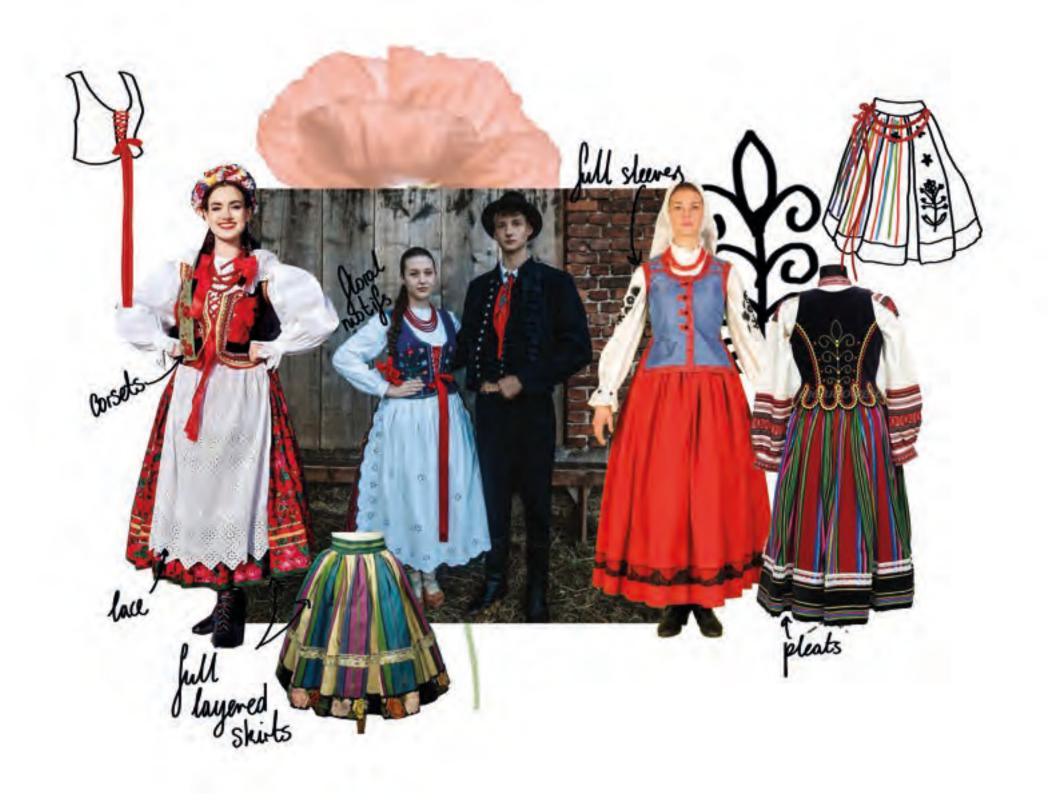

Red Poppy. Papaver rhoeas. - PAPAVERACEÆ. - Folk costumes, known as 'stroje ludowe', are another crucial element of Polish traditional clothing. These regional outfits are rich in detail and vary significantly from one area to another. In the mountainous region of Podhale, for example, men wear white trousers, a blue waistcoat, and a hat adorned with shells. Meanwhile, in the Lowicz region, women wear colourful striped skirts, white blouses, and floral scarves. **PROJECT CONCEPT** 