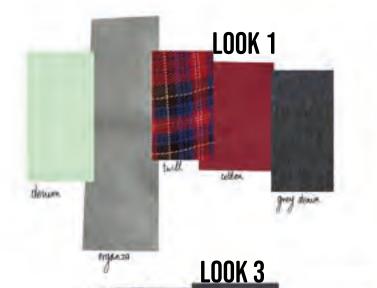

ONAL COSTUMES DON'T HAVE TO BE ONLY ASSOCIATED WITH OLD, DATED CLOTHING AND THE IDEA THAT THEY ONLY BELONG IN CERTAIN SETTINGS, BUT THROUGH INVENTIVE AND EXPERIMENTAL TECHNIQUES, CAN BE TRANSFORMED TO CONTEMPORARY FASHION. THROUGH THE REFERENCES OF THE COMMON POPPY (PAPAVER RHOEAS), WHICH IS A NATIONAL FLOWER OF POLAND, I WILL INCLUDE THE ELEMENT OF NATURE IN MY PROJECT, LOOKING AT ITS SHAPE AND COLOUR TO SHOWCASE ITS ELEGANCE AND BEAUTY THROUGH THE CRAFT OF PATCHWORK. UTILISING DEADSTOCK FABRICS TO UPCYCLE AND CREATE AN IMAGE ON A PIECE OF CLOTHING TO HONOUR ITS ROUGHNESS AND SYMBOLISM. THE GOAL OF THIS PROJECT IS TO USE RECYCLED AND DISCARDED FABRICS THROUGHOUT THE WHOLE CONNECTION IN ONE WAY OR THE OTHER TO TELL A STORY AND REFLECT ON MOST IMPORTANT ELEMENTS OF POLISH CULTURE.















double sided











inganza

















LOOK 3 DESIGN DEVELOPMENT





LOOK 6 DESIGN DEVELOPMENT