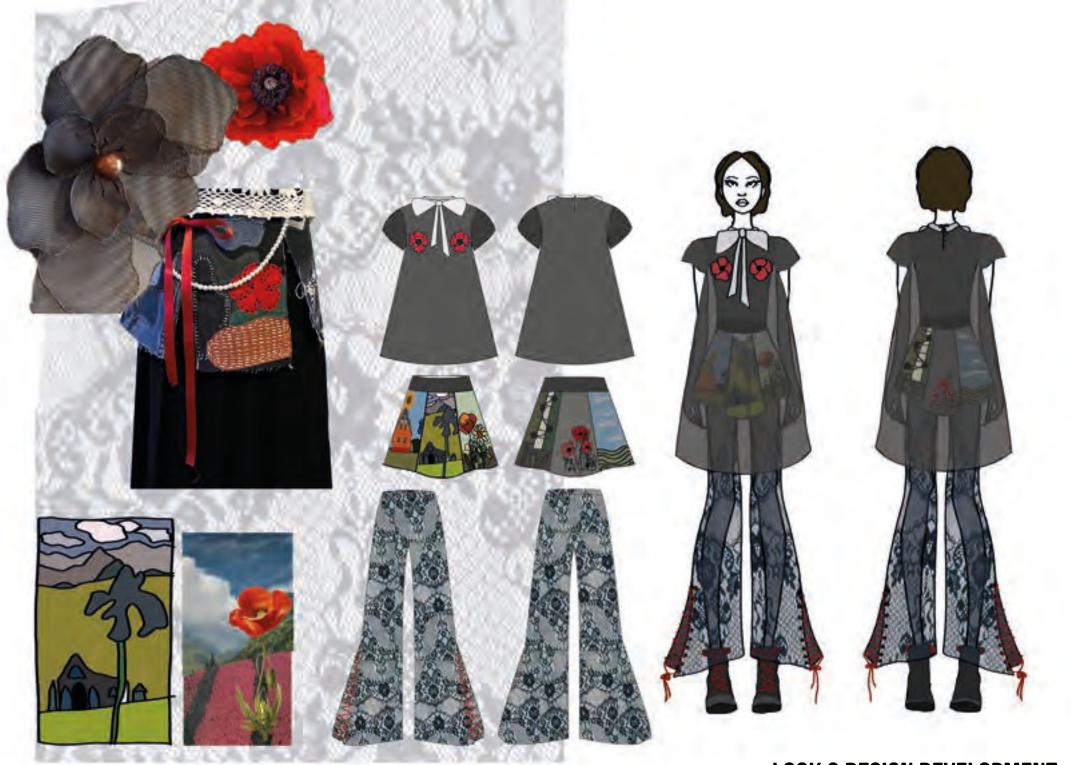

LD, DATED CLOTHING AND THE IDEA THAT THEY ONLY BELONG IN CERTAIN SETTINGS, BUT THROUGH INVENTIVE AND EXPERIMENTAL TECHNIQUES, CAN BE TRANSFORMED TO CONTEMPORARY FASHION. THROUGH THE REFERENCES OF THE COMMON POPPY (PAPAVER RHOEAS), WHICH IS A NATIONAL FLOWER OF POLAND, I WILL INCLUDE THE ELEMENT OF NATURE IN MY PROJECT, LOOKING AT ITS SHAPE AND COLOUR TO SHOWCASE ITS ELEGANCE AND BEAUTY THROUGH THE CRAFT OF PATCHWORK. UTILISING DEADSTOCK FABRICS TO UPCYCLE AND CREATE AN IMAGE ON A PIECE OF CLOTHING TO HONOUR ITS ROUGHNESS AND SYMBOLISM. THE GOAL OF THIS PROJECT IS TO USE RECYCLED AND DISCARDED FABRICS THROUGHOUT THE WHOLE CONNECTION IN ONE WAY OR THE OTHER TO TELL A STORY AND REFLECT ON MOST IMPORTANT ELEMENTS OF POLISH CULTURE.















double sided











inganza

















LOOK 3 DESIGN DEVELOPMENT





LOOK 6 DESIGN DEVELOPMENT