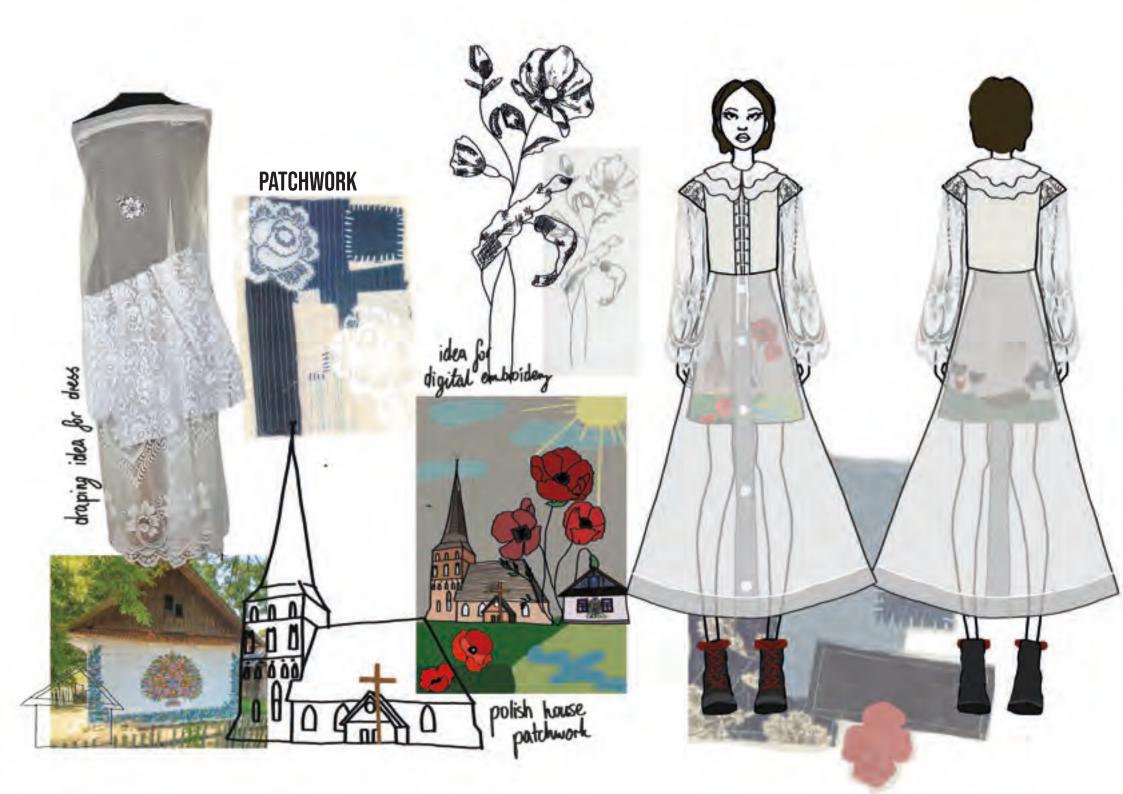

IN MY DESIGN PROCESS, I TRY TO GIVE MY PROJECTS AND IDEAS A DEEPER MEANING AND TAKE OBSERVATIONS AND INSPIRATIONS FROM THINGS THAT ARE PERSONAL TO ME. GROWING UP IN POLAND, BEING AROUND POLISH COSTUMES, FOLKLORE AND NATURE, I WANT TO TAKE IT INTO MY WORK AND MODERNISE IT TO TODAY'S FASHION. BY LOOKING AT THE CRAFT, COLOURS AND SHAPES TO COME UP WITH INNOVATIVE DESIGNS, I WANT TO SHOW THAT ELEMENTS OF TRADITIONAL COSTUMES DON'T HAVE TO BE ONLY ASSOCIATED WITH OLD, DATED CLOTHING AND THE IDEA THAT THEY ONLY BELONG IN CERTAIN SETTINGS, BUT THROUGH INVENTIVE AND EXPERIMENTAL TECHNIQUES, CAN BE TRANSFORMED TO CONTEMPORARY FASHION. THROUGH THE REFERENCES OF THE COMMON POPPY (PAPAVER RHOEAS), WHICH IS A NATIONAL FLOWER OF POLAND, I WILL INCLUDE THE ELEMENT OF NATURE IN MY PROJECT, LOOKING AT ITS SHAPE AND COLOUR TO SHOWCASE ITS ELEGANCE AND BEAUTY THROUGH THE CRAFT OF PATCHWORK. UTILISING DEADSTOCK FABRICS TO UPCYCLE AND CREATE AN IMAGE ON A PIECE OF CLOTHING TO HONOUR ITS ROUGHNESS AND SYMBOLISM. THE GOAL OF THIS PROJECT IS TO USE RECYCLED AND DISCARDED FABRICS THROUGHOUT THE WHOLE CONNECTION IN ONE WAY OR THE OTHER TO TELL A STORY AND REFLECT ON MOST IMPORTANT ELEMENTS OF POLISH CULTURE.

Red Poppy. Papaver rhoeas. - PAPAVERACEÆ. - Folk costumes, known as 'stroje ludowe', are another crucial element of Polish traditional clothing. These regional outfits are rich in detail and vary significantly from one area to another. In the mountainous region of Podhale, for example, men wear white trousers, a blue waistcoat, and a hat adorned with shells. Meanwhile, in the Lowicz region, women wear colourful striped skirts, white blouses, and floral scarves. **PROJECT CONCEPT** 