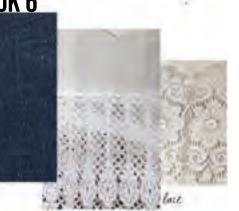

TO BE ONLY ASSOCIATED WITH OLD, DATED CLOTHING AND THE IDEA THAT THEY ONLY BELONG IN CERTAIN SETTINGS, BUT THROUGH INVENTIVE AND EXPERIMENTAL TECHNIQUES, CAN BE TRANSFORMED TO CONTEMPORARY FASHION. THROUGH THE REFERENCES OF THE COMMON POPPY (PAPAVER RHOEAS), WHICH IS A NATIONAL FLOWER OF POLAND, I WILL INCLUDE THE ELEMENT OF NATURE IN MY PROJECT, LOOKING AT ITS SHAPE AND COLOUR TO SHOWCASE ITS ELEGANCE AND BEAUTY THROUGH THE CRAFT OF PATCHWORK. UTILISING DEADSTOCK FABRICS TO UPCYCLE AND CREATE AN IMAGE ON A PIECE OF CLOTHING TO HONOUR ITS ROUGHNESS AND SYMBOLISM. THE GOAL OF THIS PROJECT IS TO USE RECYCLED AND DISCARDED FABRICS THROUGHOUT THE WHOLE CONNECTION IN ONE WAY OR THE OTHER TO TELL A STORY AND REFLECT ON MOST IMPORTANT ELEMENTS OF POLISH CULTURE.















double sided











inganza

















LOOK 3 DESIGN DEVELOPMENT





LOOK 6 DESIGN DEVELOPMENT