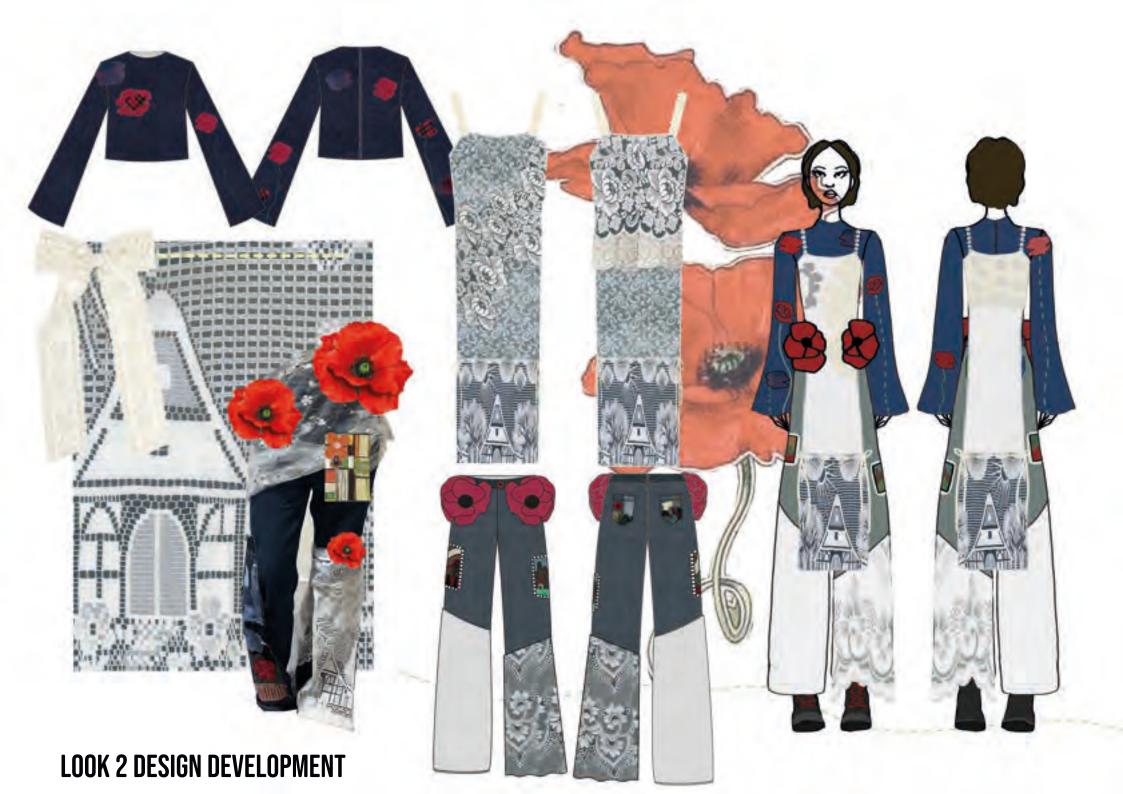

TH OLD, DATED CLOTHING AND THE IDEA THAT THEY ONLY BELONG IN CERTAIN SETTINGS, BUT THROUGH INVENTIVE AND EXPERIMENTAL TECHNIQUES, CAN BE TRANSFORMED TO CONTEMPORARY FASHION. THROUGH THE REFERENCES OF THE COMMON POPPY (PAPAVER RHOEAS), WHICH IS A NATIONAL FLOWER OF POLAND, I WILL INCLUDE THE ELEMENT OF NATURE IN MY PROJECT, LOOKING AT ITS SHAPE AND COLOUR TO SHOWCASE ITS ELEGANCE AND BEAUTY THROUGH THE CRAFT OF PATCHWORK. UTILISING DEADSTOCK FABRICS TO UPCYCLE AND CREATE AN IMAGE ON A PIECE OF CLOTHING TO HONOUR ITS ROUGHNESS AND SYMBOLISM. THE GOAL OF THIS PROJECT IS TO USE RECYCLED AND DISCARDED FABRICS THROUGHOUT THE WHOLE CONNECTION IN ONE WAY OR THE OTHER TO TELL A STORY AND REFLECT ON MOST IMPORTANT ELEMENTS OF POLISH CULTURE.















double sided











inganza

















LOOK 3 DESIGN DEVELOPMENT





LOOK 6 DESIGN DEVELOPMENT