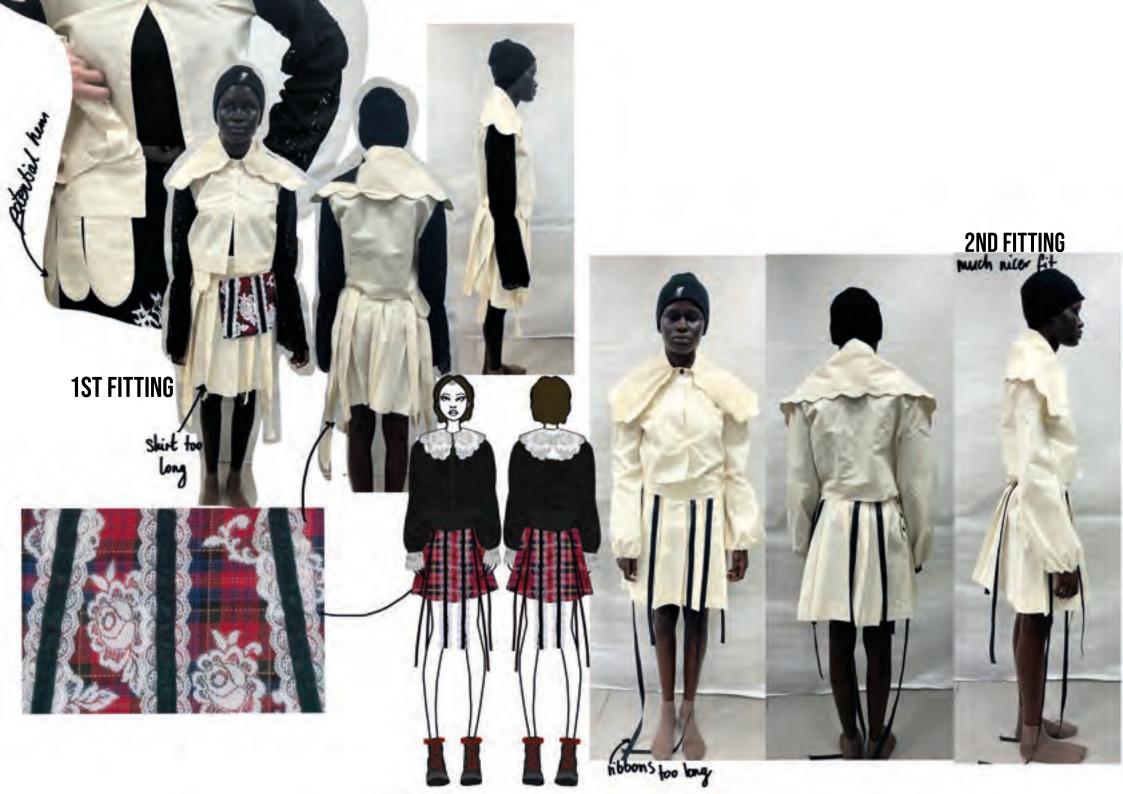

OLD, DATED CLOTHING AND THE IDEA THAT THEY ONLY BELONG IN CERTAIN SETTINGS, BUT THROUGH INVENTIVE AND EXPERIMENTAL TECHNIQUES, CAN BE TRANSFORMED TO CONTEMPORARY FASHION. THROUGH THE REFERENCES OF THE COMMON POPPY (PAPAVER RHOEAS), WHICH IS A NATIONAL FLOWER OF POLAND, I WILL INCLUDE THE ELEMENT OF NATURE IN MY PROJECT, LOOKING AT ITS SHAPE AND COLOUR TO SHOWCASE ITS ELEGANCE AND BEAUTY THROUGH THE CRAFT OF PATCHWORK. UTILISING DEADSTOCK FABRICS TO UPCYCLE AND CREATE AN IMAGE ON A PIECE OF CLOTHING TO HONOUR ITS ROUGHNESS AND SYMBOLISM. THE GOAL OF THIS PROJECT IS TO USE RECYCLED AND DISCARDED FABRICS THROUGHOUT THE WHOLE CONNECTION IN ONE WAY OR THE OTHER TO TELL A STORY AND REFLECT ON MOST IMPORTANT ELEMENTS OF POLISH CULTURE.















double sided











inganza

















LOOK 3 DESIGN DEVELOPMENT





LOOK 6 DESIGN DEVELOPMENT