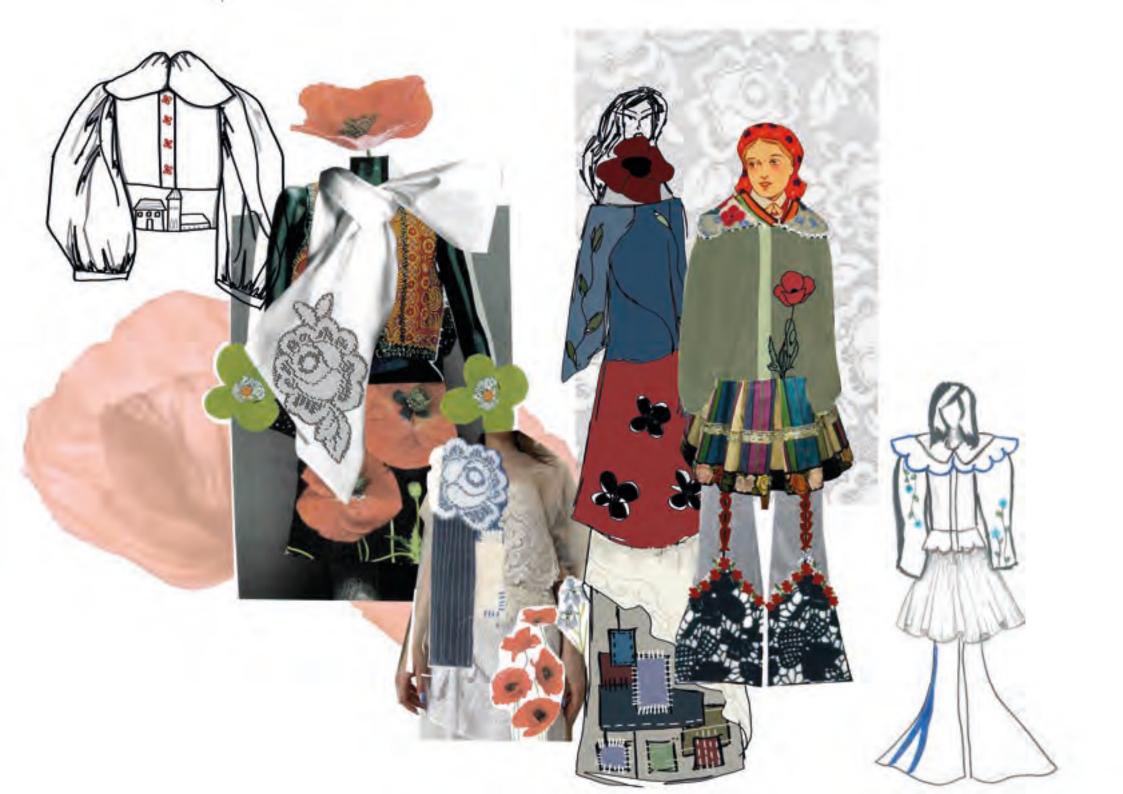

IN MY DESIGN PROCESS, I TRY TO GIVE MY PROJECTS AND IDEAS A DEEPER MEANING AND TAKE OBSERVATIONS AND INSPIRATIONS FROM THINGS THAT ARE PERSONAL TO ME. GROWING UP IN POLAND, BEING AROUND POLISH COSTUMES, FOLKLORE AND NATURE, I WANT TO TAKE IT INTO MY WORK AND MODERNISE IT TO TODAY'S FASHION. BY LOOKING AT THE CRAFT, COLOURS AND SHAPES TO COME UP WITH INNOVATIVE DESIGNS, I WANT TO SHOW THAT ELEMENTS OF TRADITIONAL COSTUMES DON'T HAVE TO BE ONLY ASSOCIATED WITH OLD, DATED CLOTHING AND THE IDEA THAT THEY ONLY BELONG IN CERTAIN SETTINGS, BUT THROUGH INVENTIVE AND EXPERIMENTAL TECHNIQUES, CAN BE TRANSFORMED TO CONTEMPORARY FASHION. THROUGH THE REFERENCES OF THE COMMON POPPY (PAPAVER RHOEAS), WHICH IS A NATIONAL FLOWER OF POLAND, I WILL INCLUDE THE ELEMENT OF NATURE IN MY PROJECT, LOOKING AT ITS SHAPE AND COLOUR TO SHOWCASE ITS ELEGANCE AND BEAUTY THROUGH THE CRAFT OF PATCHWORK. UTILISING DEADSTOCK FABRICS TO UPCYCLE AND CREATE AN IMAGE ON A PIECE OF CLOTHING TO HONOUR ITS ROUGHNESS AND SYMBOLISM. THE GOAL OF THIS PROJECT IS TO USE RECYCLED AND DISCARDED FABRICS THROUGHOUT THE WHOLE CONNECTION IN ONE WAY OR THE OTHER TO TELL A STORY AND REFLECT ON MOST IMPORTANT ELEMENTS OF POLISH CULTURE.

double sided

inganza

LOOK 3 DESIGN DEVELOPMENT

LOOK 6 DESIGN DEVELOPMENT