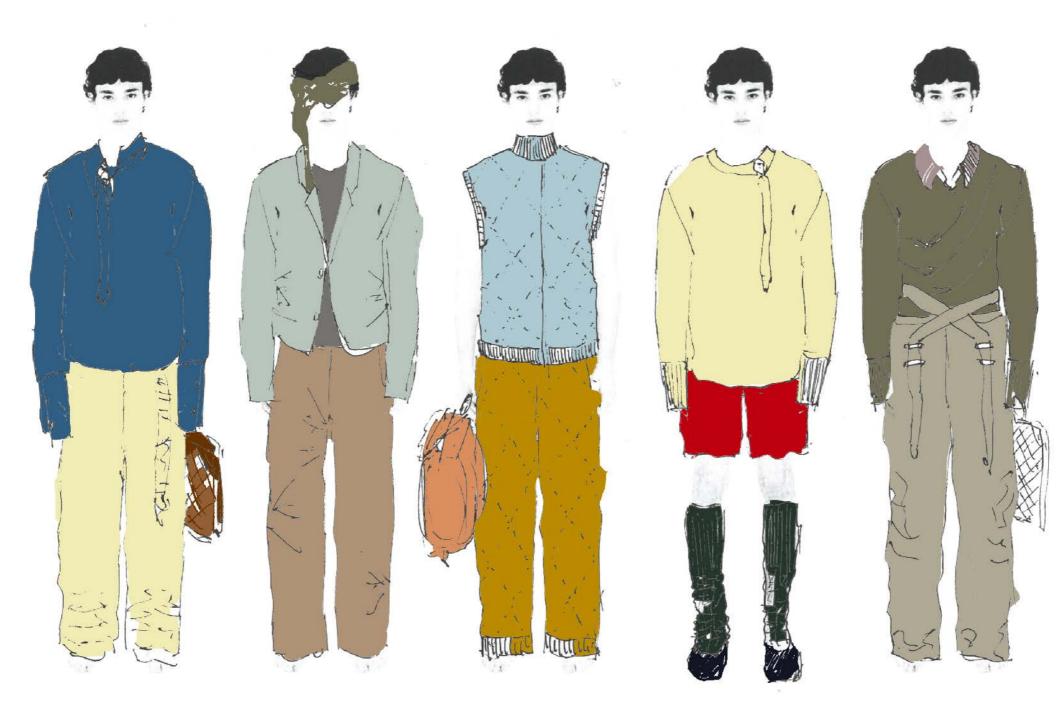

"Normal Clothes" Menswear AW25 - Comfort clothing led by draping and pleats -This is a menswear collection about stability, softness & hardness, and a sense of flow



# Introduction, Normal Clothes



妻夫木 聡 Satoshi Tsumubaki







Look 3 Jersey 3D Design Development, Normal Clothes

UNIVERSITY OF BRIGHTON





Final Collection Line-Up, Normal Clothes







Photographer: Phoebe Balinska Model: Yuma Nakahama

### DEVELOPMENT SHEET



| Style            | Gray Jo |
|------------------|---------|
| Primary Fabric   |         |
| Secondary Fabric |         |
| Trim/Hardware    |         |
| Thread(s)        |         |
|                  |         |







Photographer: Phoebe Balinska Model: Yuma Nakahama













# Moods, Mini-Capsule proposal for Auralee









## Line-Ups, Mini-Capsule proposal for Auralee