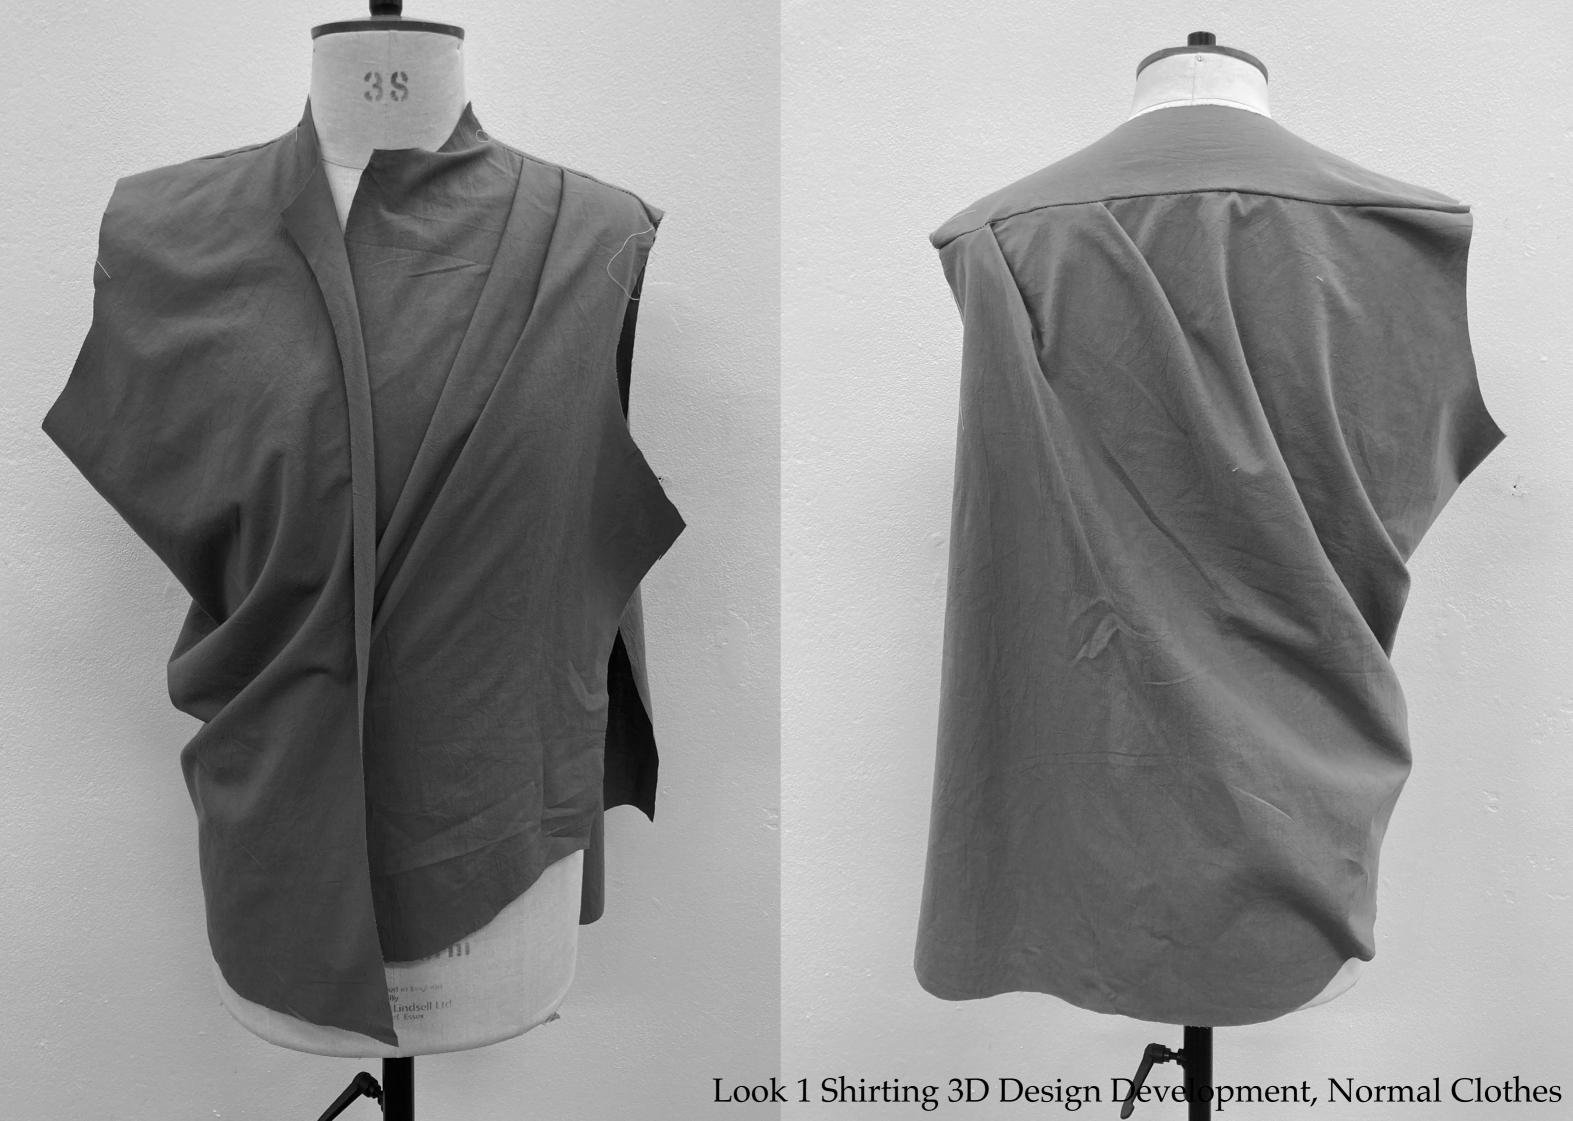

# Introduction, Normal Clothes

妻夫木 聡 Satoshi Tsumubaki

Look 3 Jersey 3D Design Development, Normal Clothes

UNIVERSITY OF BRIGHTON

Final Collection Line-Up, Normal Clothes

Photographer: Phoebe Balinska Model: Yuma Nakahama