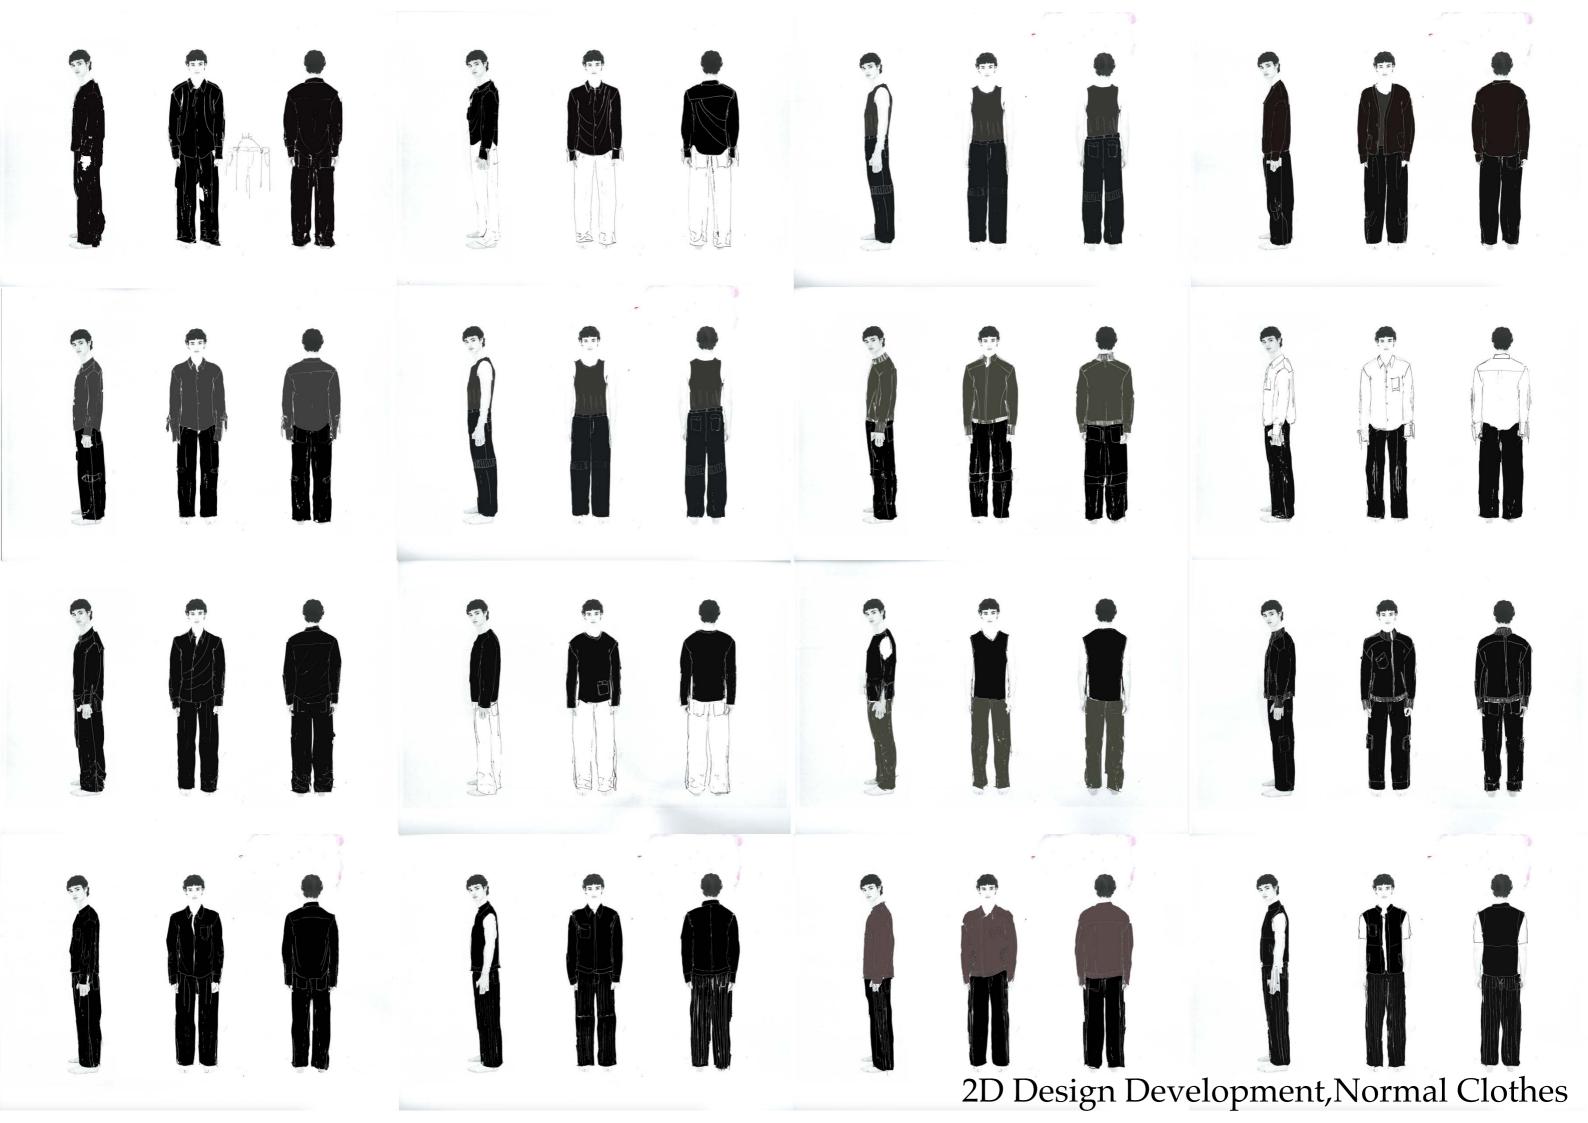

# Introduction, Normal Clothes

妻夫木 聡 Satoshi Tsumubaki

Look 3 Jersey 3D Design Development, Normal Clothes

UNIVERSITY OF BRIGHTON

Final Collection Line-Up, Normal Clothes

Photographer: Phoebe Balinska Model: Yuma Nakahama