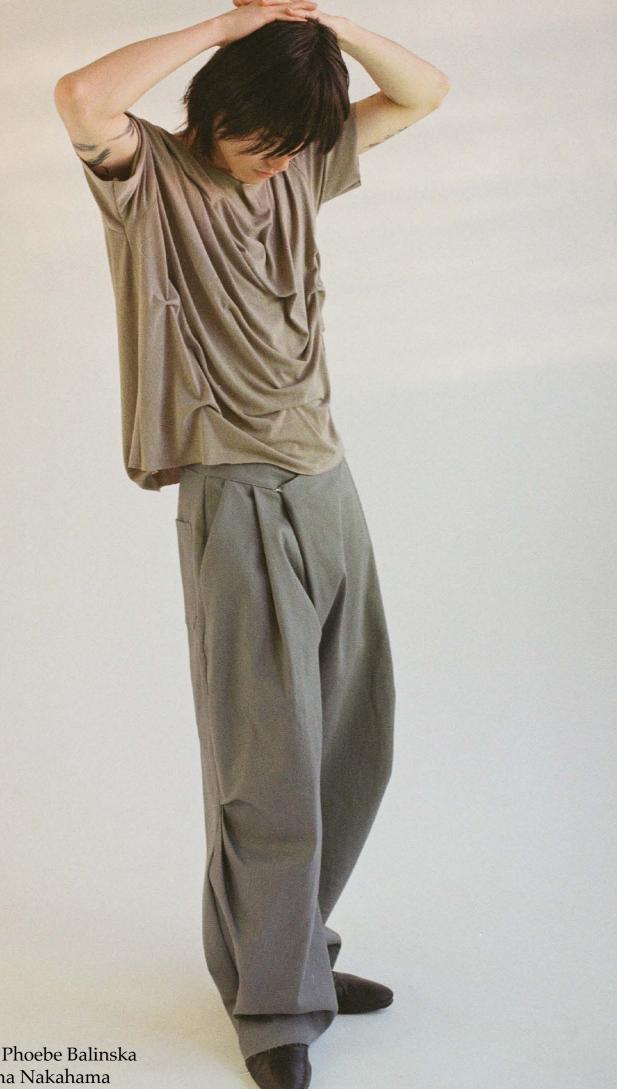

# Introduction, Normal Clothes

妻夫木 聡 Satoshi Tsumubaki

Look 3 Jersey 3D Design Development, Normal Clothes

UNIVERSITY OF BRIGHTON

Final Collection Line-Up, Normal Clothes

Photographer: Phoebe Balinska Model: Yuma Nakahama