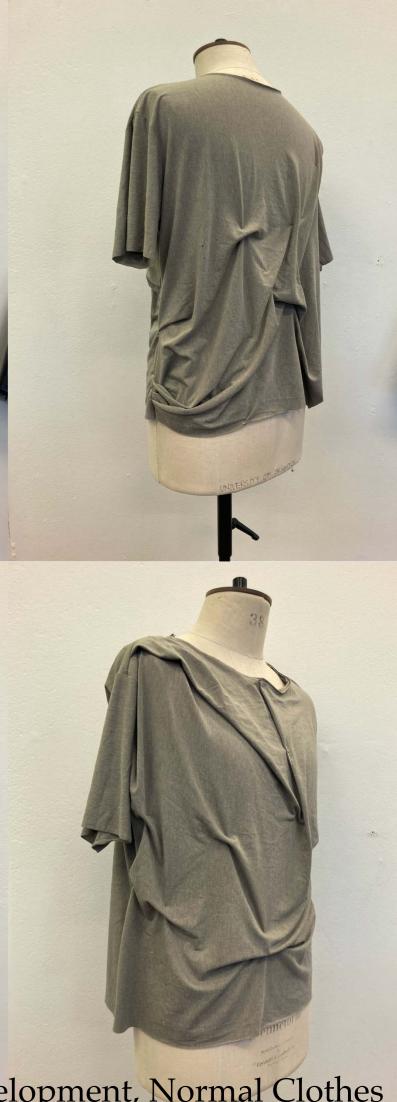

# Introduction, Normal Clothes

妻夫木 聡 Satoshi Tsumubaki

Look 3 Jersey 3D Design Development, Normal Clothes

UNIVERSITY OF BRIGHTON

Final Collection Line-Up, Normal Clothes

Photographer: Phoebe Balinska Model: Yuma Nakahama