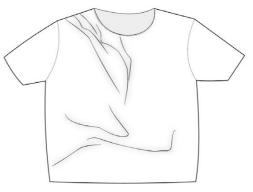

# Introduction, Normal Clothes

妻夫木 聡 Satoshi Tsumubaki

Look 3 Jersey 3D Design Development, Normal Clothes

UNIVERSITY OF BRIGHTON

Final Collection Line-Up, Normal Clothes

Photographer: Phoebe Balinska Model: Yuma Nakahama