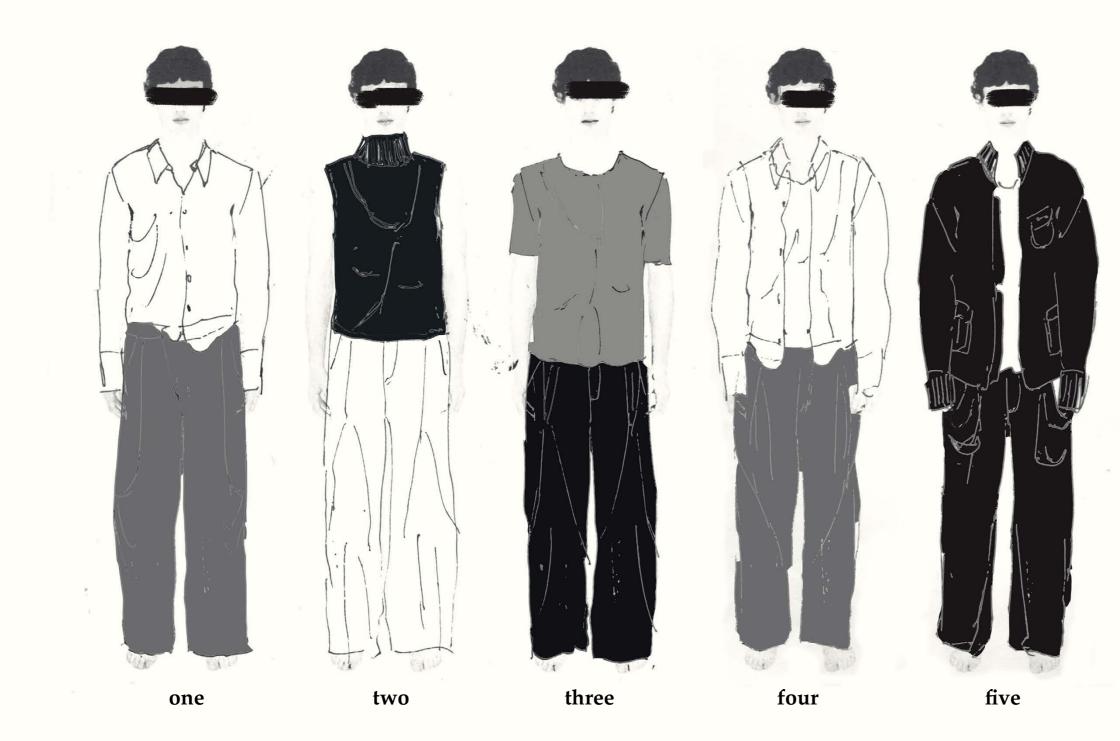

# Introduction, Normal Clothes

妻夫木 聡 Satoshi Tsumubaki

Look 3 Jersey 3D Design Development, Normal Clothes

UNIVERSITY OF BRIGHTON

Final Collection Line-Up, Normal Clothes

Photographer: Phoebe Balinska Model: Yuma Nakahama