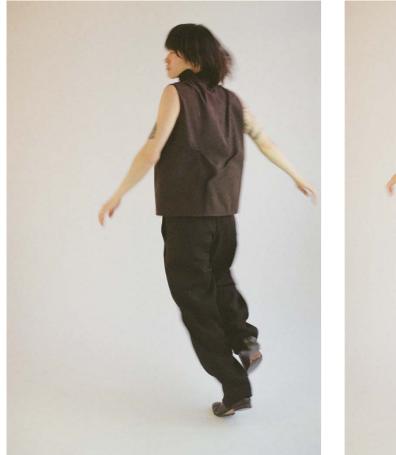

# Introduction, Normal Clothes

妻夫木 聡 Satoshi Tsumubaki

Look 3 Jersey 3D Design Development, Normal Clothes

UNIVERSITY OF BRIGHTON

Final Collection Line-Up, Normal Clothes

Photographer: Phoebe Balinska Model: Yuma Nakahama

Photographer: Phoebe Balinska Model: Yuma Nakahama