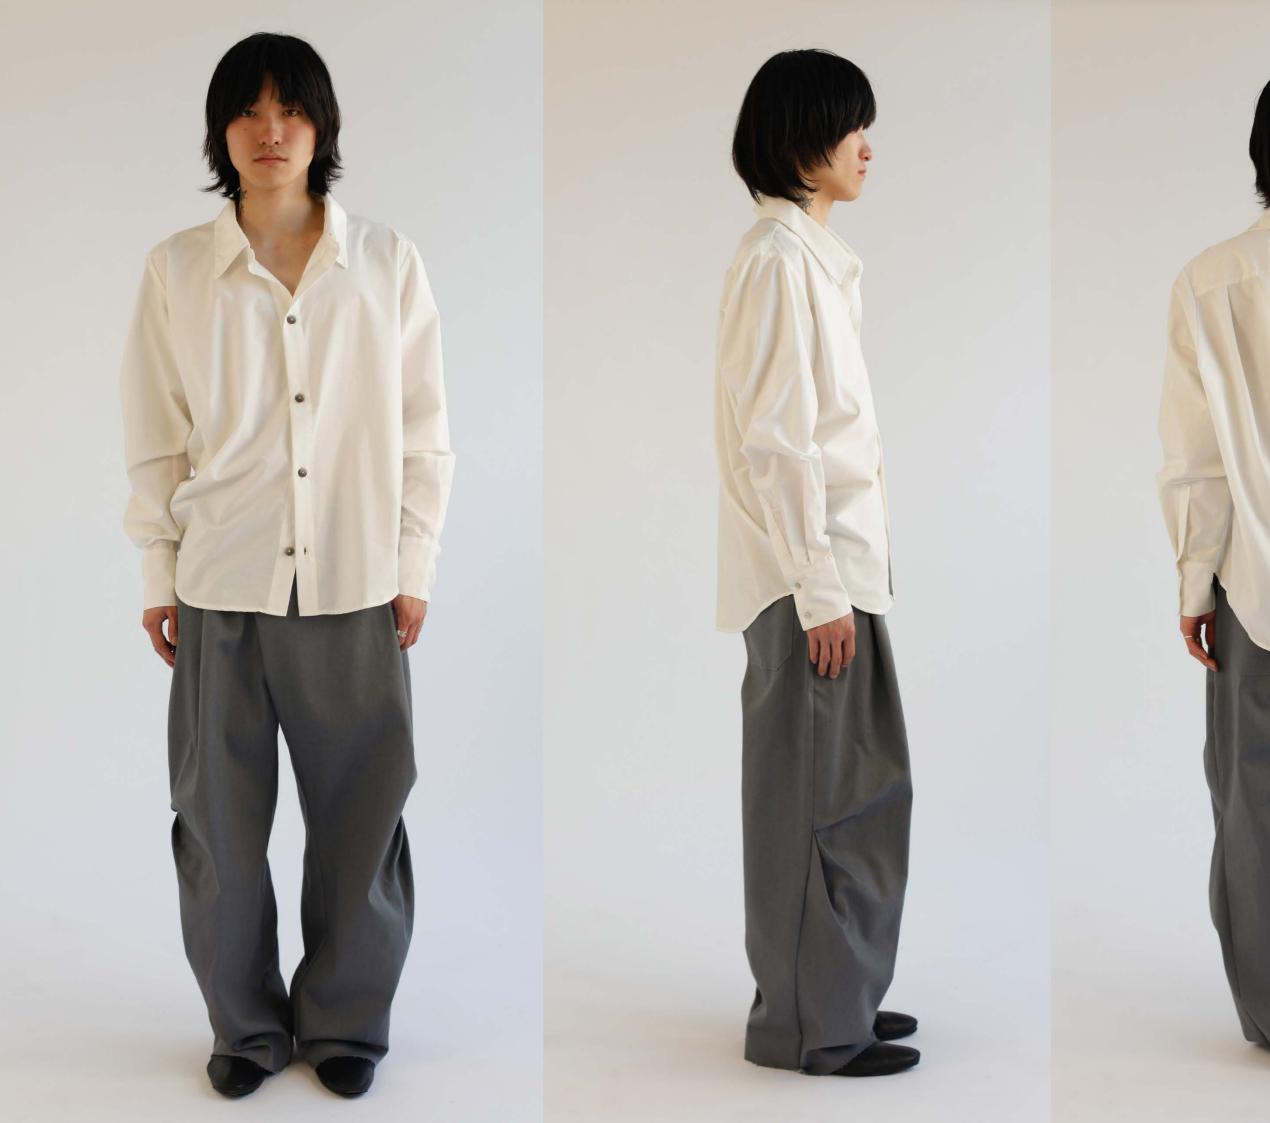

# Introduction, Normal Clothes

妻夫木 聡 Satoshi Tsumubaki

Look 3 Jersey 3D Design Development, Normal Clothes

UNIVERSITY OF BRIGHTON

Final Collection Line-Up, Normal Clothes

Photographer: Phoebe Balinska Model: Yuma Nakahama

Photographer: Phoebe Balinska Model: Yuma Nakahama