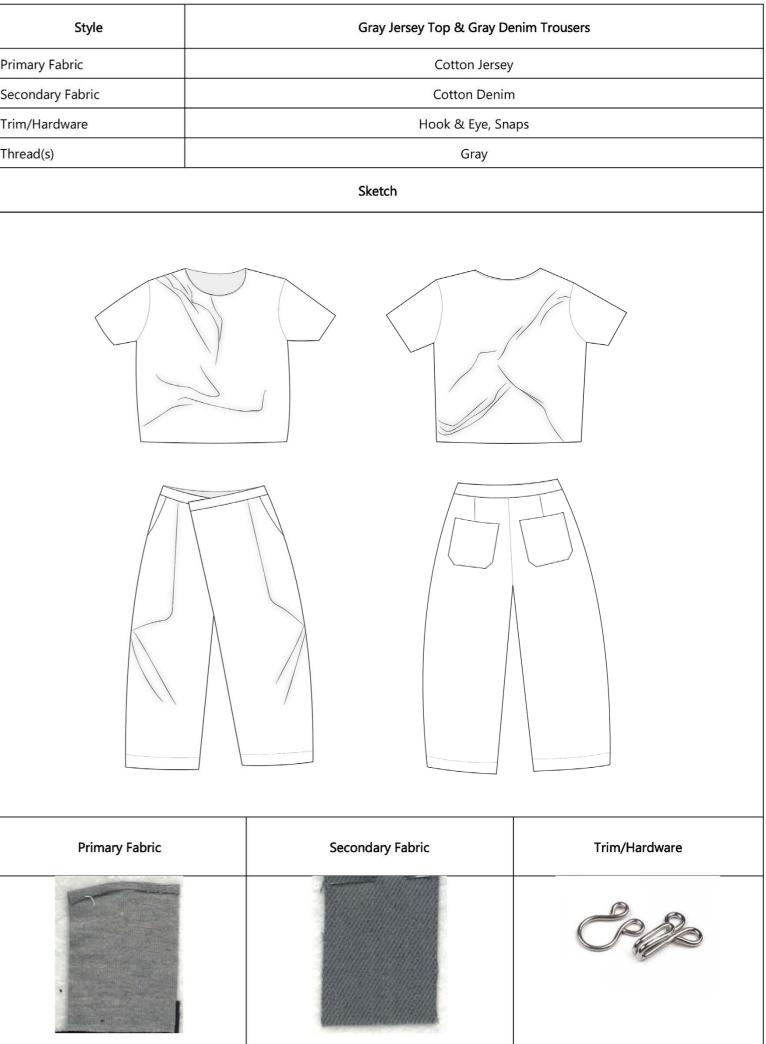

### DEVELOPMENT SHEET

| Style            | Gray Jo |
|------------------|---------|
| Primary Fabric   |         |
| Secondary Fabric |         |
| Trim/Hardware    |         |
| Thread(s)        |         |
|                  |         |