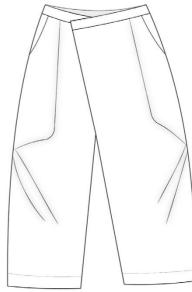

### DEVELOPMENT SHEET

| Style            | Gray Jo |
|------------------|---------|
| Primary Fabric   |         |
| Secondary Fabric |         |
| Trim/Hardware    |         |
| Thread(s)        |         |
|                  |         |