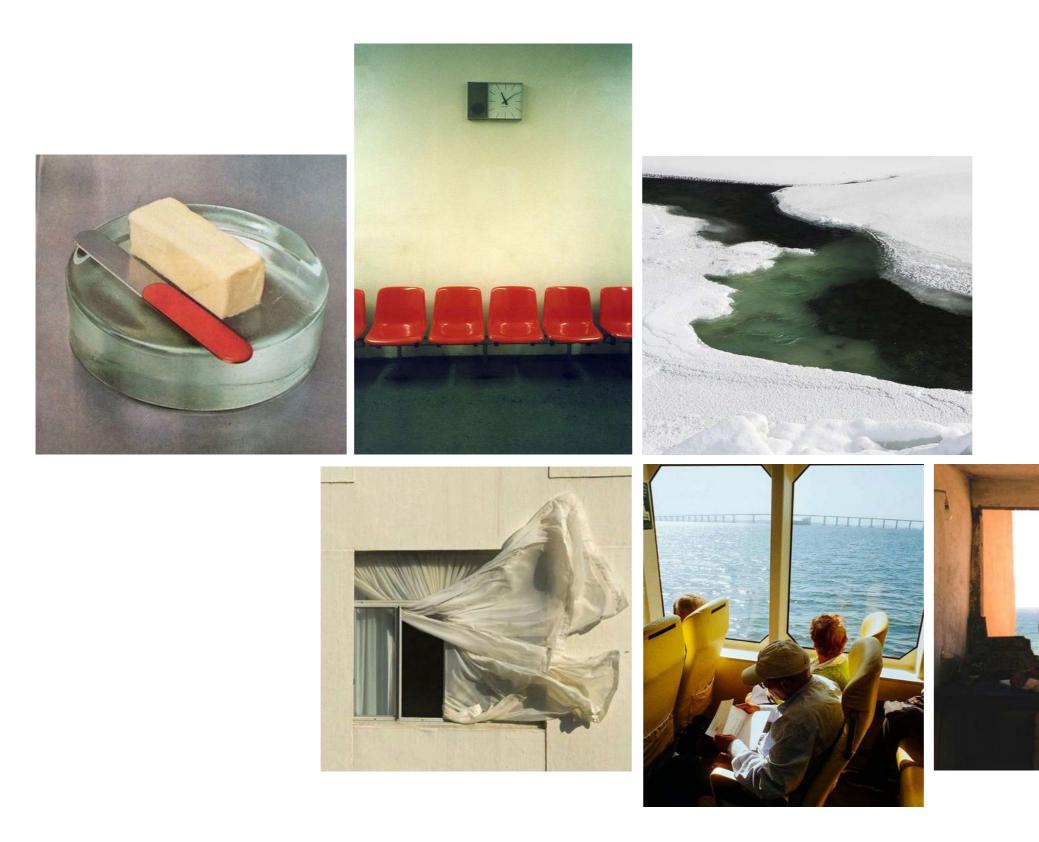

"Normal Clothes" Menswear AW25 - Comfort clothing led by draping and pleats -This is a menswear collection about stability, softness & hardness, and a sense of flow



# Introduction, Normal Clothes



妻夫木 聡 Satoshi Tsumubaki







Look 3 Jersey 3D Design Development, Normal Clothes

UNIVERSITY OF BRIGHTON





Final Collection Line-Up, Normal Clothes







Photographer: Phoebe Balinska Model: Yuma Nakahama

### DEVELOPMENT SHEET



| Style            | Gray Jo |
|------------------|---------|
| Primary Fabric   |         |
| Secondary Fabric |         |
| Trim/Hardware    |         |
| Thread(s)        |         |
|                  |         |







Photographer: Phoebe Balinska Model: Yuma Nakahama













# Moods, Mini-Capsule proposal for Auralee









## Line-Ups, Mini-Capsule proposal for Auralee