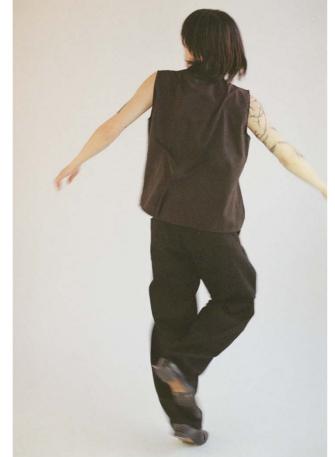

# Introduction, Normal Clothes

妻夫木 聡 Satoshi Tsumubaki

Look 3 Jersey 3D Design Development, Normal Clothes

UNIVERSITY OF BRIGHTON

Final Collection Line-Up, Normal Clothes

Photographer: Phoebe Balinska Model: Yuma Nakahama

Photographer: Phoebe Balinska Model: Yuma Nakahama