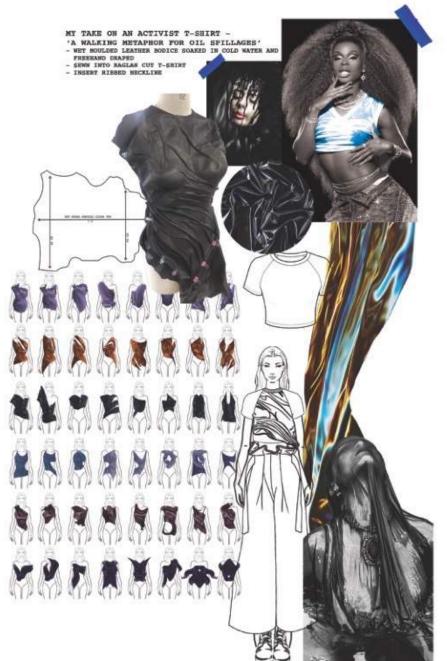

THIS IS A MODERN SCREAM AT TODAY'S SOCIETY. INSPIRED BY THE DAMAGE GOING ON TO THE ENVIRONMENT, WITH A FOCUS ON OIL SPILLAGES SPREADING THROUGH THE OCEAN AND THE ASPECTS OF SOCIETY THAT ARE MISSING, ANTI-SOCIAL, AND SUPRESSING THOSE WHO SHOULD BE SHINING FIGURES. THE AESTHETIC OF THE PROJECT AIMS TO PROMOTE MULTI-LOOK DESIGNS AND CREATE AN AWARENESS OF SUSTAINABILITY WITH A FUSION OF PUNCTIONAL UTILITARIAN ELEMENTS AND METAPHORICAL NODS TO FASHION ACTIVISM; THIS IS LUXURY WORKWEAR.

# CHARLOTTE MAKINSON

Womenswear Designer
Project 1 - A Modern Scream
Project 2 - Diffusion (Capsule) Collection



charliemakinson@gmail.com



07701339624



www.linkedin.com/in/charlotte-makinson-6a3559262





























#### LOOK ONE

### LOOK TWO







1B - LEATHER PAPERBAG SHORTS



A MODERN SCREAM

#### LOOK THREE



#### LOOK FOUR



4A - WET-MOULDED LEATHER T-Shirt

4B - DENIM PAPERBAG TROUSERS



## - LINE UP -