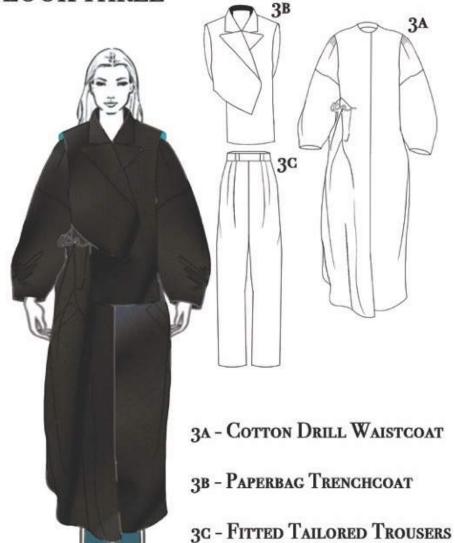

TODAY'S SOCIETY. INSPIRED BY THE DAMAGE GOING ON TO THE ENVIRONMENT, WITH A FOCUS ON OIL SPILLAGES SPREADING THROUGH THE OCEAN AND THE ASPECTS OF SOCIETY THAT ARE MISSING, ANTI-SOCIAL, AND SUPRESSING THOSE WHO SHOULD BE SHINING FIGURES. THE AESTHETIC OF THE PROJECT AIMS TO PROMOTE MULTI-LOOK DESIGNS AND CREATE AN AWARENESS OF SUSTAINABILITY WITH A FUSION OF PUNCTIONAL UTILITARIAN ELEMENTS AND METAPHORICAL NODS TO FASHION ACTIVISM; THIS IS LUXURY WORKWEAR.

# CHARLOTTE MAKINSON

Womenswear Designer
Project 1 - A Modern Scream
Project 2 - Diffusion (Capsule) Collection



charliemakinson@gmail.com



07701339624



www.linkedin.com/in/charlotte-makinson-6a3559262





























#### LOOK ONE

### LOOK TWO







1B - LEATHER PAPERBAG SHORTS



A MODERN SCREAM

#### LOOK THREE



#### LOOK FOUR



4A - WET-MOULDED LEATHER T-Shirt

4B - DENIM PAPERBAG TROUSERS



## - LINE UP -