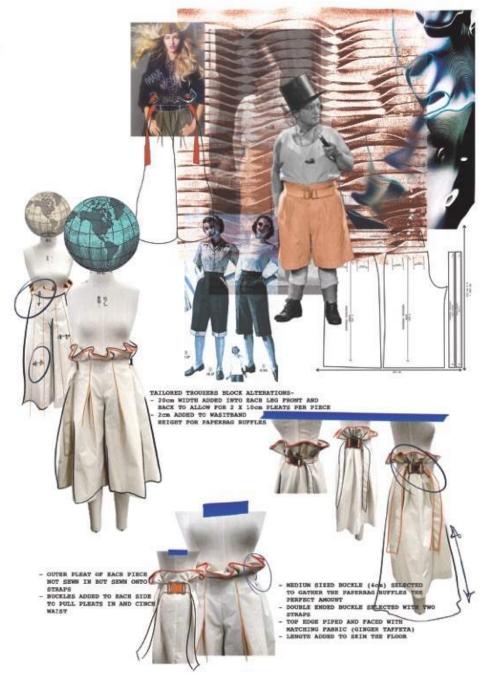

THIS IS A MODERN SCREAM AT TODAY'S SOCIETY. INSPIRED BY THE DAMAGE GOING ON TO THE ENVIRONMENT, WITH A FOCUS ON OIL SPILLAGES SPREADING THROUGH THE OCEAN AND THE ASPECTS OF SOCIETY THAT ARE MISSING, ANTI-SOCIAL, AND SUPRESSING THOSE WHO SHOULD BE SHINING FIGURES. THE AESTHETIC OF THE PROJECT AIMS TO PROMOTE MULTI-LOOK DESIGNS AND CREATE AN AWARENESS OF SUSTAINABILITY WITH A FUSION OF PUNCTIONAL UTILITARIAN ELEMENTS AND METAPHORICAL NODS TO FASHION ACTIVISM; THIS IS LUXURY WORKWEAR.

# CHARLOTTE MAKINSON

Womenswear Designer
Project 1 - A Modern Scream
Project 2 - Diffusion (Capsule) Collection



charliemakinson@gmail.com



07701339624



www.linkedin.com/in/charlotte-makinson-6a3559262





























#### LOOK ONE

### LOOK TWO







1B - LEATHER PAPERBAG SHORTS



A MODERN SCREAM

#### LOOK THREE



#### LOOK FOUR



4A - WET-MOULDED LEATHER T-Shirt

4B - DENIM PAPERBAG TROUSERS



## - LINE UP -