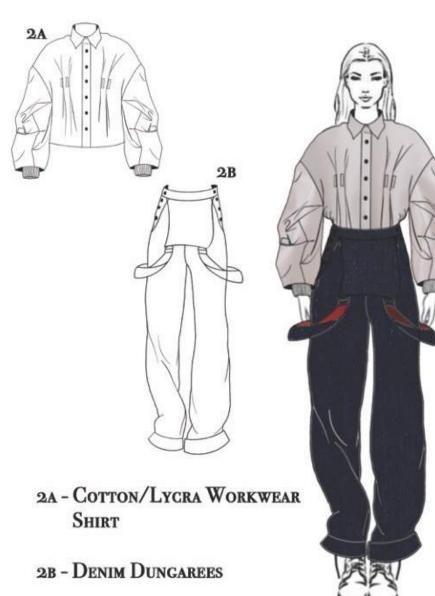

THIS IS A MODERN SCREAM AT TODAY'S SOCIETY. INSPIRED BY THE DAMAGE GOING ON TO THE ENVIRONMENT, WITH A FOCUS ON OIL SPILLAGES SPREADING THROUGH THE OCEAN AND THE ASPECTS OF SOCIETY THAT ARE MISSING, ANTI-SOCIAL, AND SUPRESSING THOSE WHO SHOULD BE SHINING FIGURES. THE AESTHETIC OF THE PROJECT AIMS TO PROMOTE MULTI-LOOK DESIGNS AND CREATE AN AWARENESS OF SUSTAINABILITY WITH A FUSION OF PUNCTIONAL UTILITARIAN ELEMENTS AND METAPHORICAL NODS TO FASHION ACTIVISM; THIS IS LUXURY WORKWEAR.

# CHARLOTTE MAKINSON

Womenswear Designer
Project 1 - A Modern Scream
Project 2 - Diffusion (Capsule) Collection



charliemakinson@gmail.com



07701339624



www.linkedin.com/in/charlotte-makinson-6a3559262





























#### LOOK ONE

### LOOK TWO







1B - LEATHER PAPERBAG SHORTS



A MODERN SCREAM

#### LOOK THREE



#### LOOK FOUR



4A - WET-MOULDED LEATHER T-Shirt

4B - DENIM PAPERBAG TROUSERS



## - LINE UP -