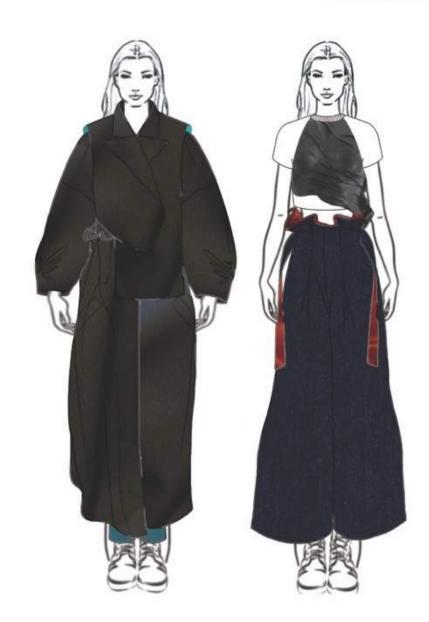

DING THROUGH THE OCEAN AND THE ASPECTS OF SOCIETY THAT ARE MISSING, ANTI-SOCIAL, AND SUPRESSING THOSE WHO SHOULD BE SHINING FIGURES. THE AESTHETIC OF THE PROJECT AIMS TO PROMOTE MULTI-LOOK DESIGNS AND CREATE AN AWARENESS OF SUSTAINABILITY WITH A FUSION OF PUNCTIONAL UTILITARIAN ELEMENTS AND METAPHORICAL NODS TO FASHION ACTIVISM; THIS IS LUXURY WORKWEAR.

# CHARLOTTE MAKINSON

Womenswear Designer
Project 1 - A Modern Scream
Project 2 - Diffusion (Capsule) Collection



charliemakinson@gmail.com



07701339624



www.linkedin.com/in/charlotte-makinson-6a3559262





























#### LOOK ONE

### LOOK TWO







1B - LEATHER PAPERBAG SHORTS



A MODERN SCREAM

#### LOOK THREE



#### LOOK FOUR



4A - WET-MOULDED LEATHER T-Shirt

4B - DENIM PAPERBAG TROUSERS



## - LINE UP -