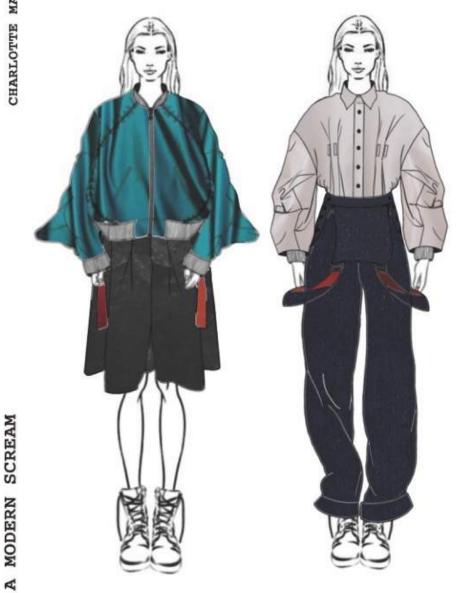

EADING THROUGH THE OCEAN AND THE ASPECTS OF SOCIETY THAT ARE MISSING, ANTI-SOCIAL, AND SUPRESSING THOSE WHO SHOULD BE SHINING FIGURES. THE AESTHETIC OF THE PROJECT AIMS TO PROMOTE MULTI-LOOK DESIGNS AND CREATE AN AWARENESS OF SUSTAINABILITY WITH A FUSION OF PUNCTIONAL UTILITARIAN ELEMENTS AND METAPHORICAL NODS TO FASHION ACTIVISM; THIS IS LUXURY WORKWEAR.

# CHARLOTTE MAKINSON

Womenswear Designer
Project 1 - A Modern Scream
Project 2 - Diffusion (Capsule) Collection



charliemakinson@gmail.com



07701339624



www.linkedin.com/in/charlotte-makinson-6a3559262





























#### LOOK ONE

### LOOK TWO







1B - LEATHER PAPERBAG SHORTS



A MODERN SCREAM

#### LOOK THREE



#### LOOK FOUR



4A - WET-MOULDED LEATHER T-Shirt

4B - DENIM PAPERBAG TROUSERS



## - LINE UP -