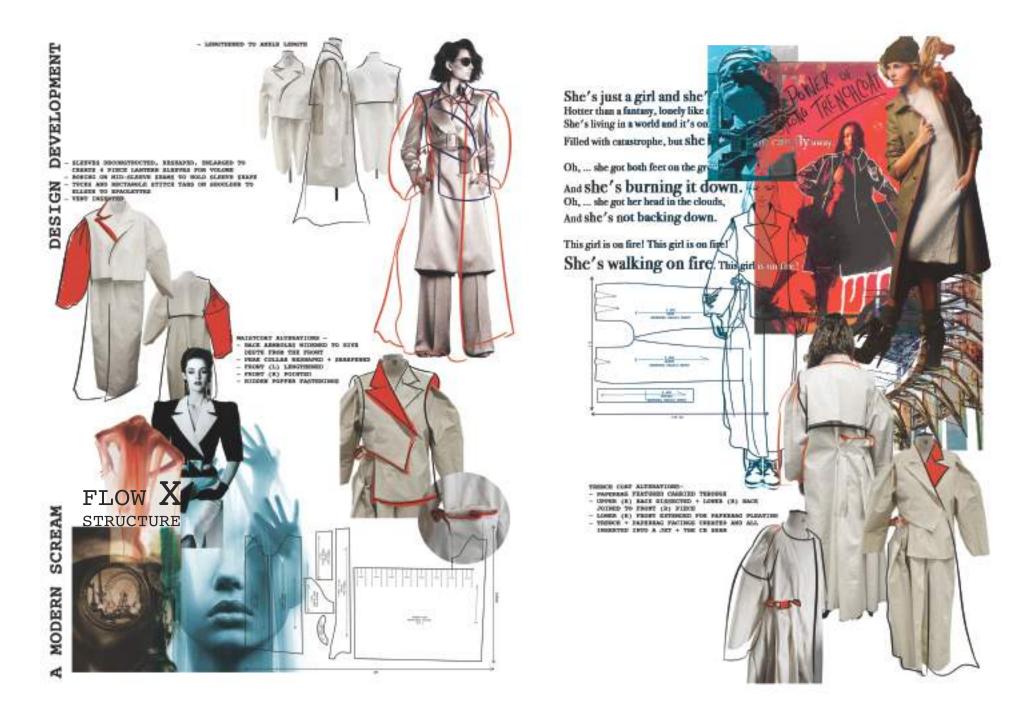

THIS IS A MODERN SCREAM AT TODAY'S SOCIETY. INSPIRED BY THE DAMAGE GOING ON TO THE ENVIRONMENT, WITH A FOCUS ON OIL SPILLAGES SPREADING THROUGH THE OCEAN AND THE ASPECTS OF SOCIETY THAT ARE MISSING, ANTI-SOCIAL, AND SUPRESSING THOSE WHO SHOULD BE SHINING FIGURES. THE AESTHETIC OF THE PROJECT AIMS TO PROMOTE MULTI-LOOK DESIGNS AND CREATE AN AWARENESS OF SUSTAINABILITY WITH A FUSION OF PUNCTIONAL UTILITARIAN ELEMENTS AND METAPHORICAL NODS TO FASHION ACTIVISM; THIS IS LUXURY WORKWEAR.

### LOOK TWO

1B - LEATHER PAPERBAG SHORTS

A MODERN SCREAM