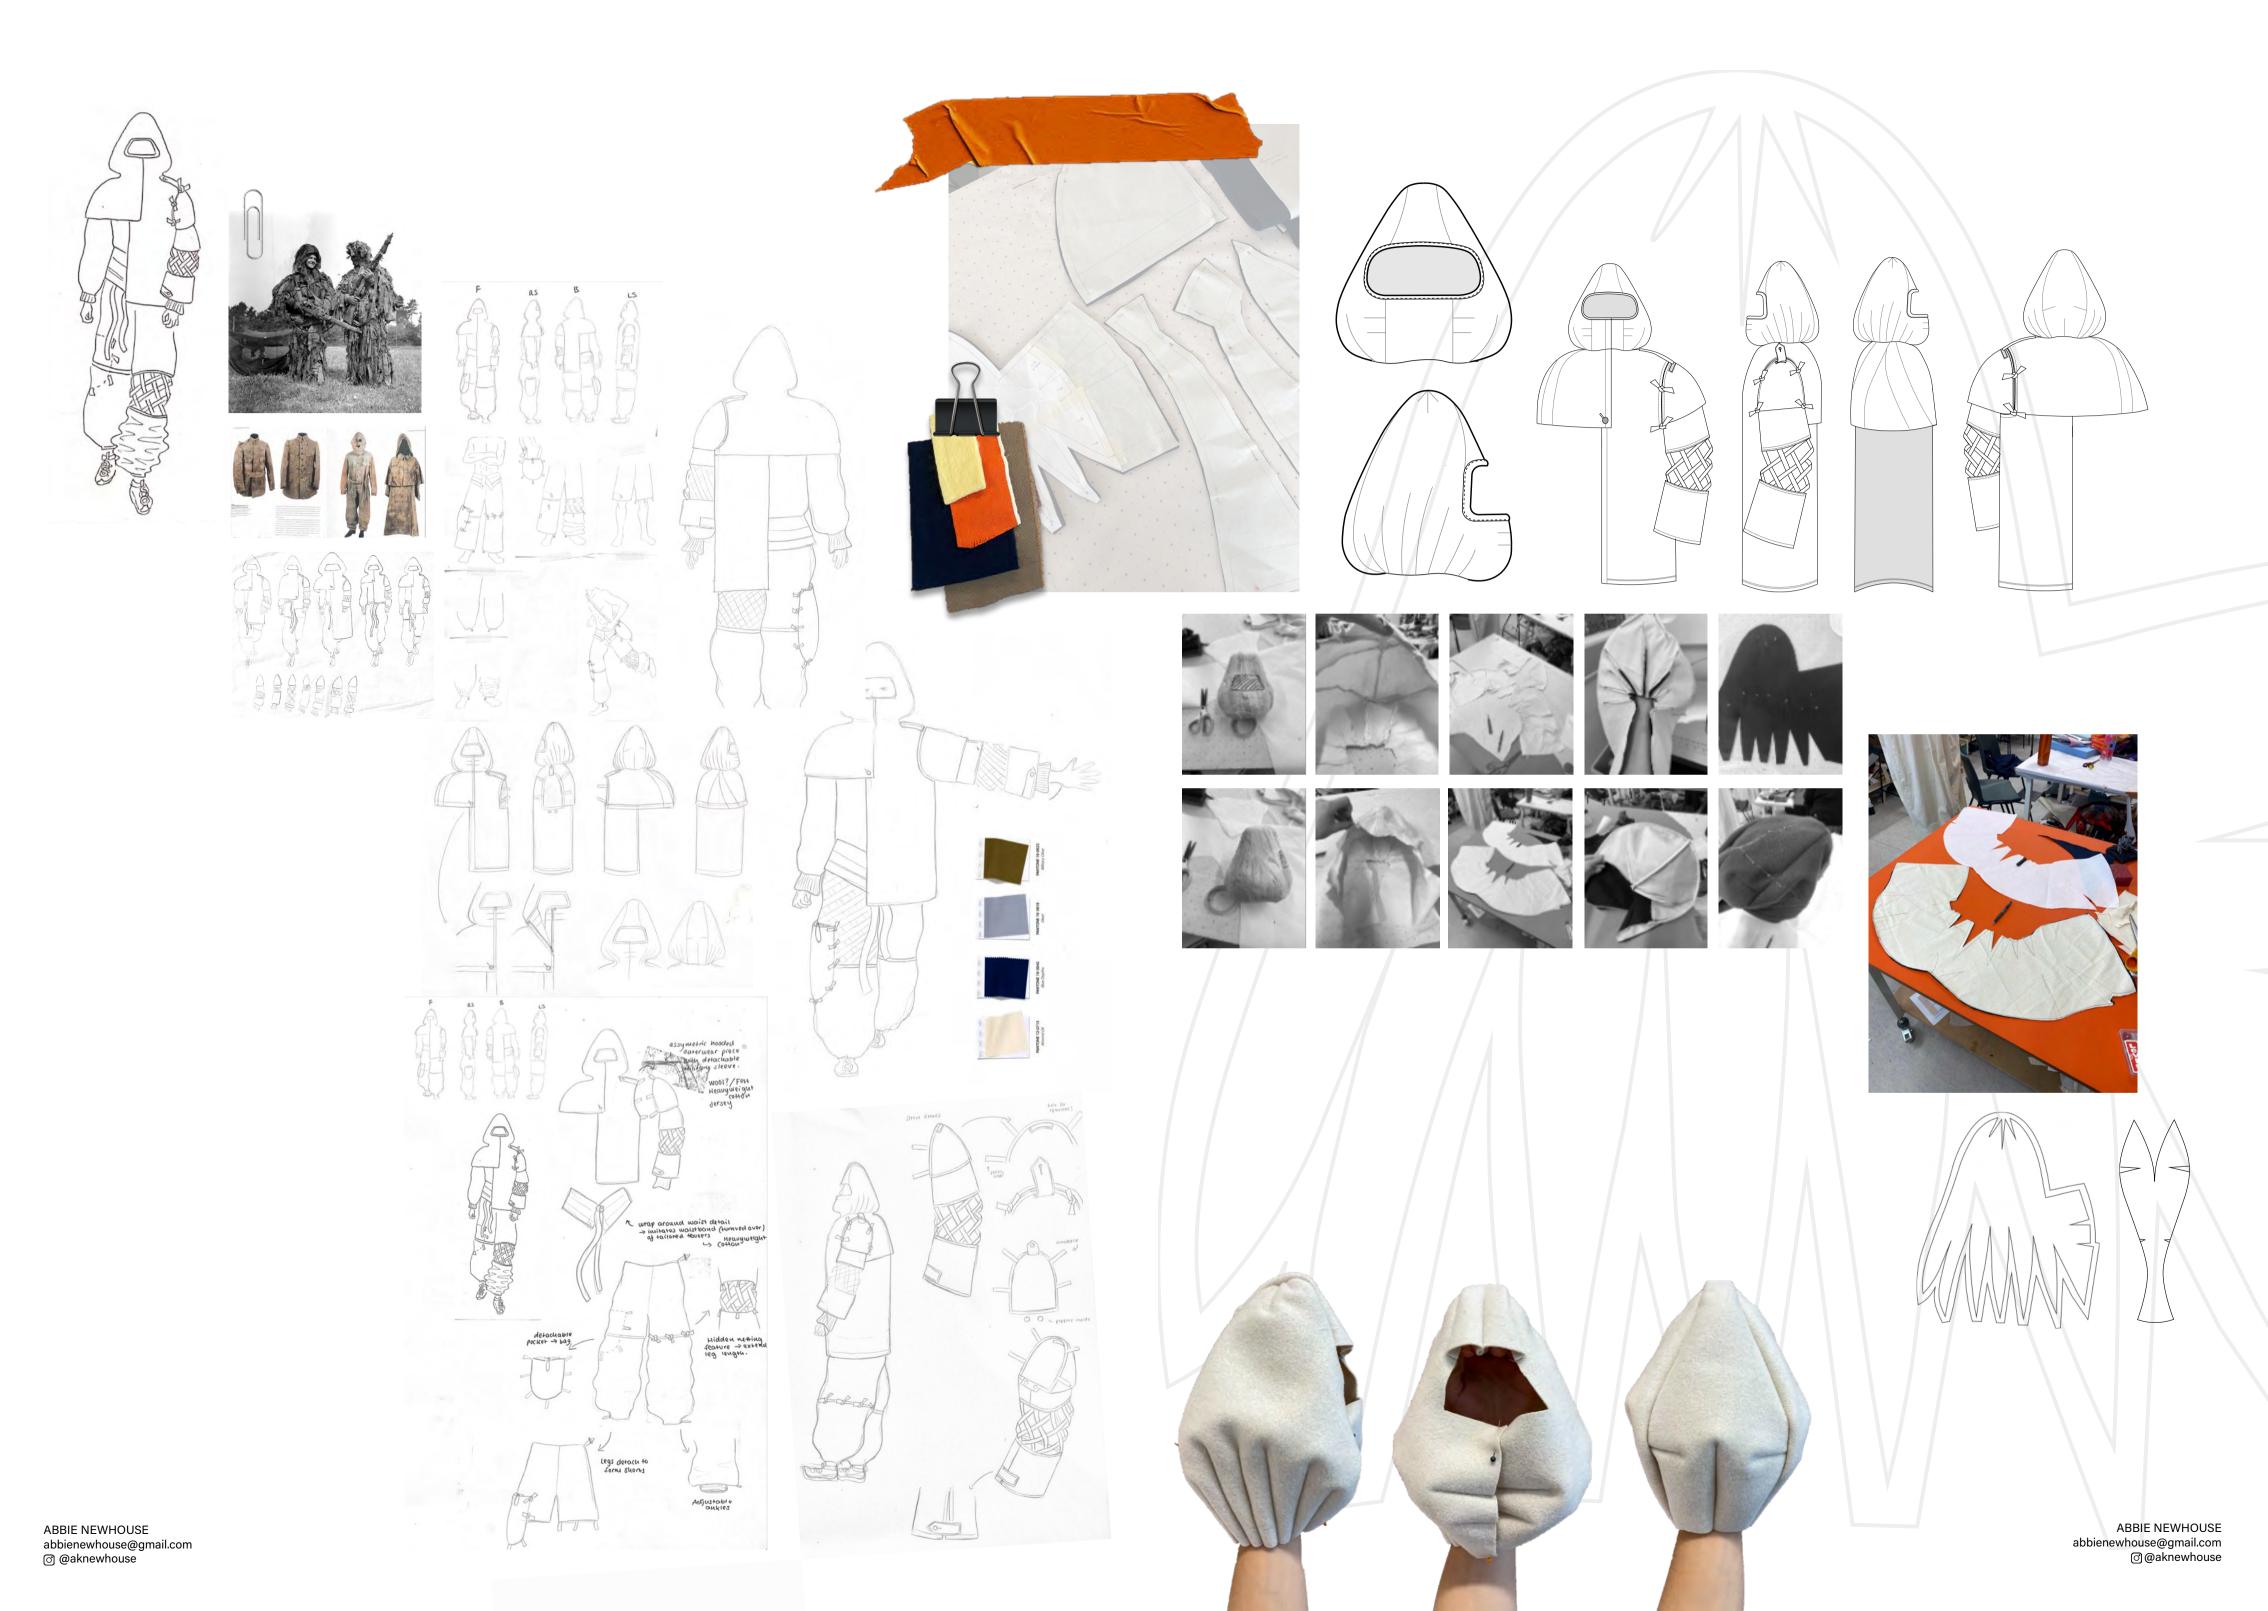

# ABBIE NEWHOUSE

abbienewhouse@gmail.com 07761460937

@aknewhouse







### Tech packs + Specification Sheets.





ABBIE NEWHOUSE abbienewhouse@gmail.com @ @aknewhouse



Product: Assymetric modular jacket with mammoth hood

Designer: ABBIE NEWHOUSE

CONTACT: Abbie Newhouse abbienewhouse@gmail.com 07761460937

SAMPLE SIZE

ONE SIZE

Regular Fit



Fabric Reference:













## sacaix abbie newhouse









Creating shapes + silhouette from the sacai pattern pieces Syarment parts









- Innovation - Utilitarian
- Military-references
- Deconstructed
- Layering
- unconventional
- structured







Muse.







# Head-onView of the man description of the m



### MISSION SPACERAKER

The mission sets out to clear space debris that populates the earth's orbit. The aircraft will be equipped with large nets and harpoons, controlled by volunteers using remo