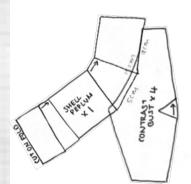

### Tech packs + Specification Sheets.

ABBIE NEWHOUSE abbienewhouse@gmail.com @ @aknewhouse

Product: Assymetric modular jacket with mammoth hood

Designer: ABBIE NEWHOUSE

CONTACT: Abbie Newhouse abbienewhouse@gmail.com 07761460937

SAMPLE SIZE

ONE SIZE

Regular Fit

Fabric Reference: