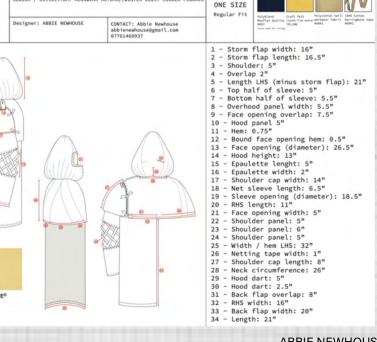

### Tech packs + Specification Sheets.

ABBIE NEWHOUSE abbienewhouse@gmail.com @ @aknewhouse

Product: Assymetric modular jacket with mammoth hood

Designer: ABBIE NEWHOUSE

CONTACT: Abbie Newhouse abbienewhouse@gmail.com 07761460937

SAMPLE SIZE

ONE SIZE

Regular Fit

Fabric Reference: