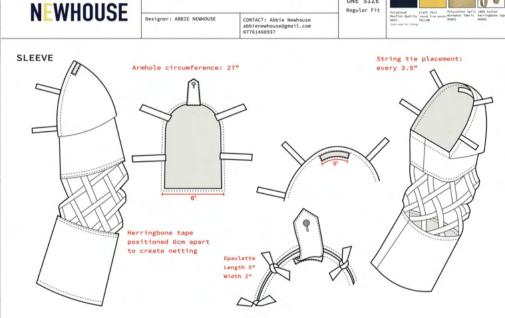

### Tech packs + Specification Sheets.

ABBIE NEWHOUSE abbienewhouse@gmail.com @ @aknewhouse

Product: Assymetric modular jacket with mammoth hood

Designer: ABBIE NEWHOUSE

CONTACT: Abbie Newhouse abbienewhouse@gmail.com 07761460937

SAMPLE SIZE

ONE SIZE

Regular Fit

Fabric Reference: