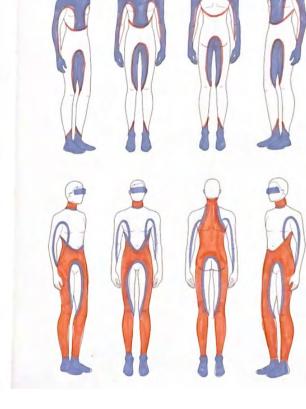

### MISSION SPACERAKER

The mission sets out to clear space debris that populates the earth's orbit. The aircraft will be equipped with large nets and harpoons, controlled by volunteers using remote trackpads. Alike the advances in technology demonstrated by "Space Perspective", the aircraft operates carbon neutrally, further supporting the eco and sustainable nature of the missions. It is important that the suits worn by the volunteers are made from recycled FR materials such as Nomex and Kevlar. Sizing will be adjustable so that they are not restricted to fit one individual and can be passed through the company. Spaceraker will partner with Dupont for the supply and production of the spacesuits as they also offer recycling of the materials at the end of the line.