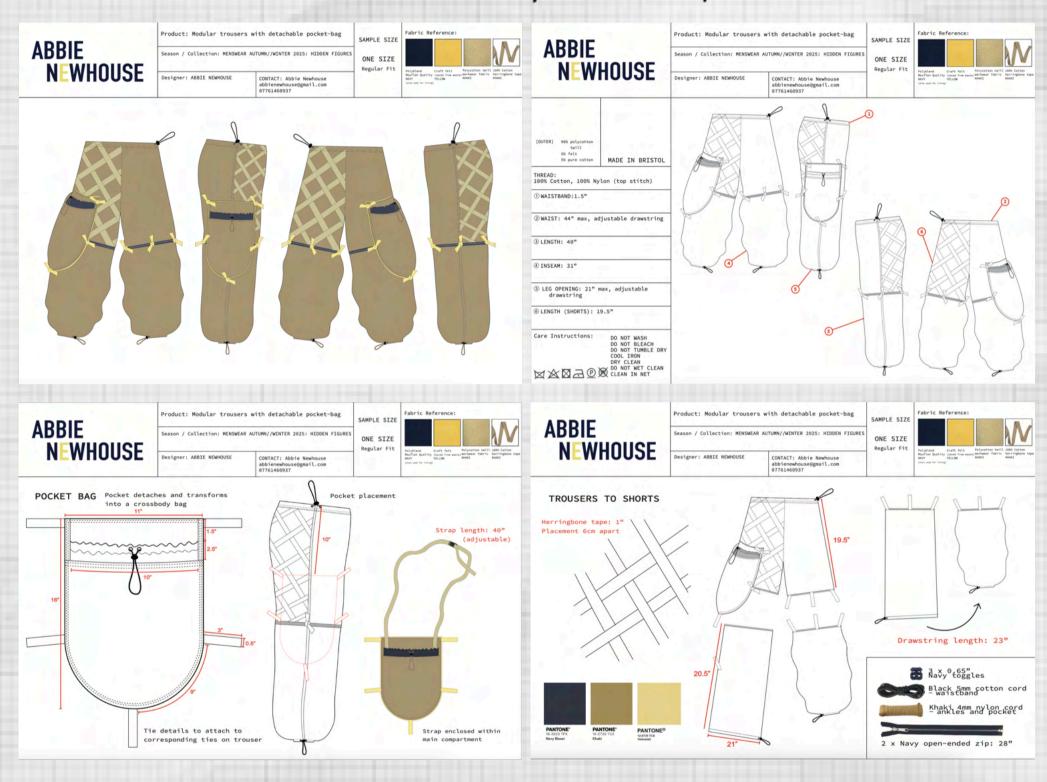

### Tech packs + Specification Sheets.

ABBIE NEWHOUSE abbienewhouse@gmail.com @ @aknewhouse

Product: Assymetric modular jacket with mammoth hood

Designer: ABBIE NEWHOUSE

CONTACT: Abbie Newhouse abbienewhouse@gmail.com 07761460937

SAMPLE SIZE

ONE SIZE

Regular Fit

Fabric Reference: