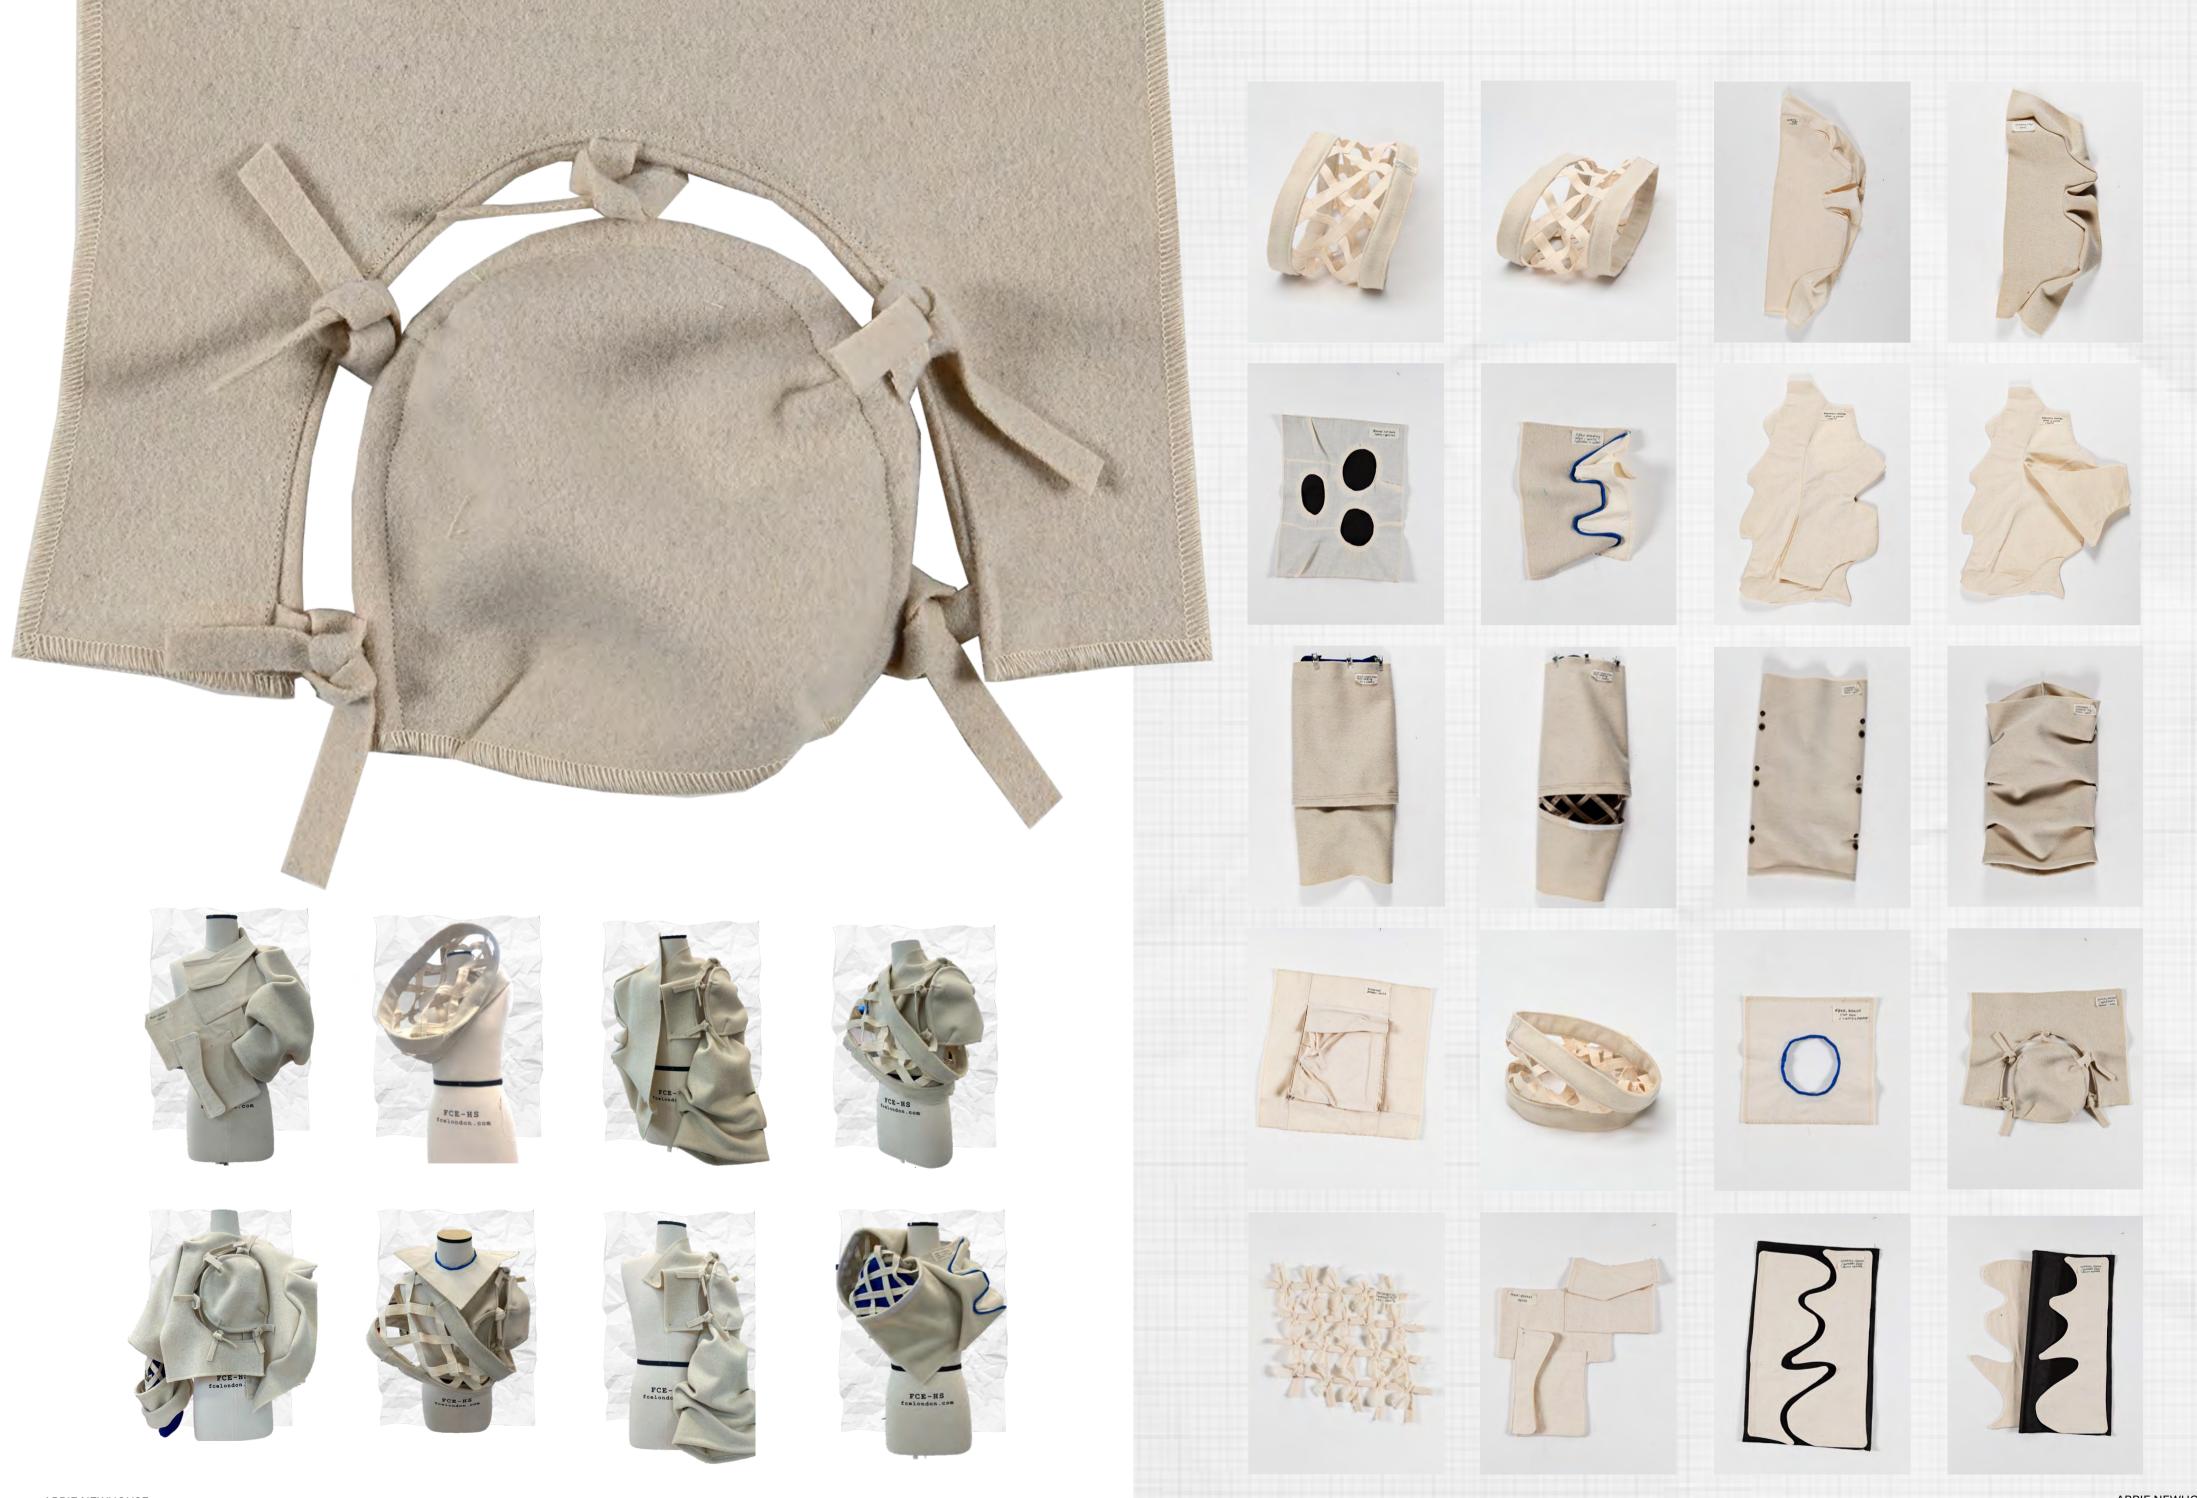

## sacaix abbie newhouse

Creating shapes + silhouette from the sacai pattern pieces Syarment parts

- Innovation - Utilitarian
- Military-references
- Deconstructed
- Layering
- unconventional
- structured

Muse.