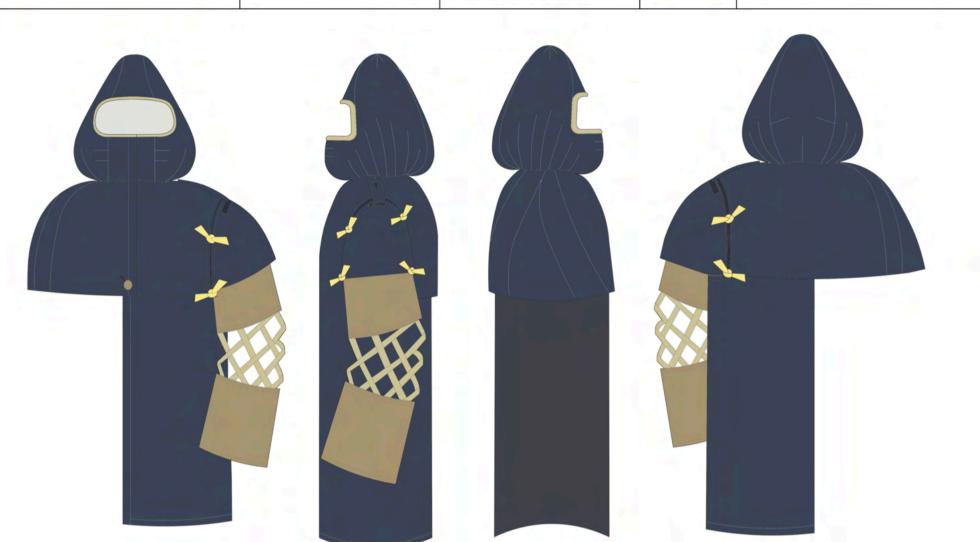

## sacaix abbie newhouse

Creating shapes + silhouette from the sacai pattern pieces Syarment parts

- Innovation - Utilitarian
- Military-references
- Deconstructed
- Layering
- unconventional
- structured

Muse.