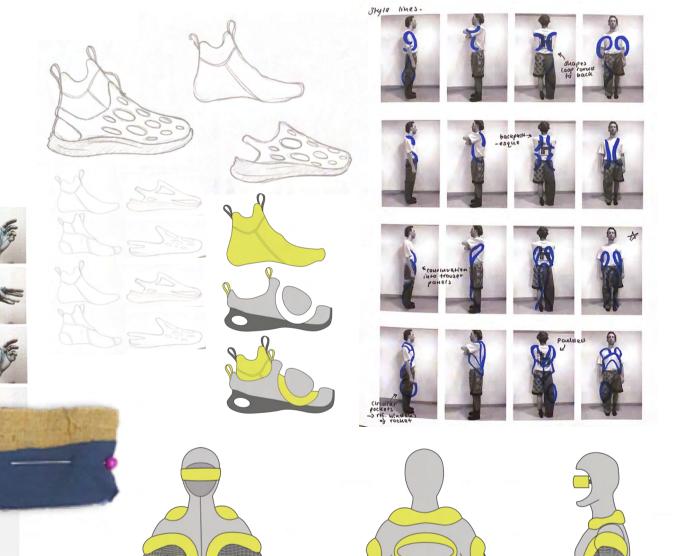

## sacaix abbie newhouse

Creating shapes + silhouette from the sacai pattern pieces Syarment parts

- Innovation - Utilitarian
- Military-references
- Deconstructed
- Layering
- unconventional
- structured