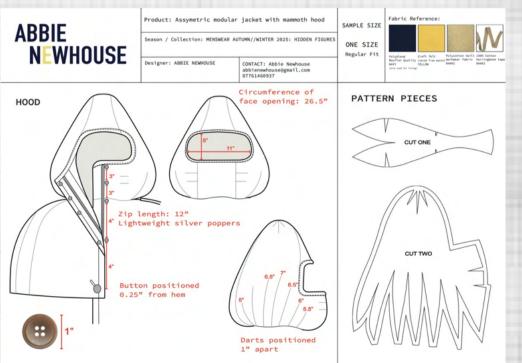

### Tech packs + Specification Sheets.

ABBIE NEWHOUSE abbienewhouse@gmail.com @ @aknewhouse

Product: Assymetric modular jacket with mammoth hood

Designer: ABBIE NEWHOUSE

CONTACT: Abbie Newhouse abbienewhouse@gmail.com 07761460937

SAMPLE SIZE

ONE SIZE

Regular Fit

Fabric Reference: