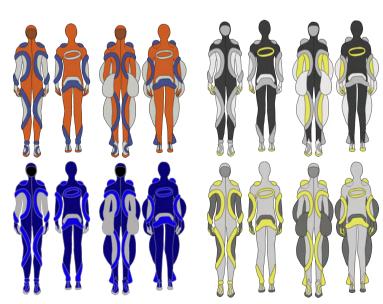

### MISSION SPACERAKER

The mission sets out to clear space debris that populates the earth's orbit. The aircraft will be equipped with large nets and harpoons, controlled by volunteers using remote trackpads. Alike the advances in technology demonstrated by "Space Perspective", the aircraft operates carbon neutrally, further supporting the eco and sustainable nature of the missions. It is important that the suits worn by the volunteers are made from recycled FR materials such as Nomex and Kevlar. Sizing will be adjustable so that they are not restricted to fit one individual and can be passed through the company. Spaceraker will partner with Dupont for the supply and production of the spacesuits as they also offer recycling of the materials at the end of the line.