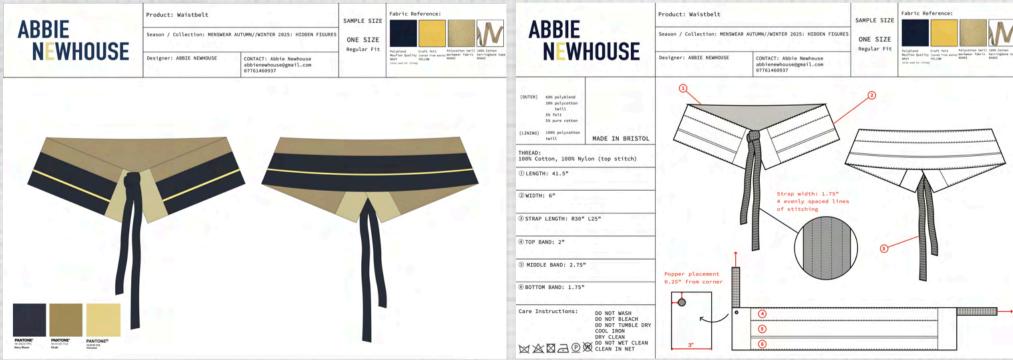

### Tech packs + Specification Sheets.

ABBIE NEWHOUSE abbienewhouse@gmail.com @ @aknewhouse

Product: Assymetric modular jacket with mammoth hood

Designer: ABBIE NEWHOUSE

CONTACT: Abbie Newhouse abbienewhouse@gmail.com 07761460937

SAMPLE SIZE

ONE SIZE

Regular Fit

Fabric Reference: