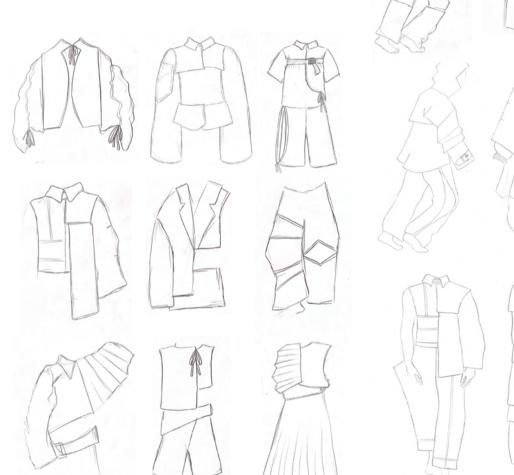

## sacaix abbie newhouse

Creating shapes + silhouette from the sacai pattern pieces Syarment parts

- Innovation - Utilitarian
- Military-references
- Deconstructed
- Layering
- unconventional
- structured