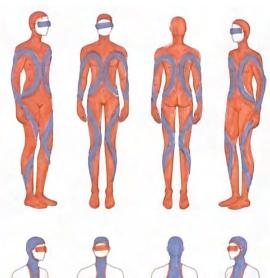

### MISSION SPACERAKER

The mission sets out to clear space debris that populates the earth's orbit. The aircraft will be equipped with large nets and harpoons, controlled by volunteers using remote trackpads. Alike the advances in technology demonstrated by "Space Perspective", the aircraft operates carbon neutrally, further supporting the eco and sustainable nature of the missions. It is important that the suits worn by the volunteers are made from recycled FR materials such as Nomex and Kevlar. Sizing will be adjustable so that they are not restricted to fit one individual and can be passed through the company. Spaceraker will partner with Dupont for the supply and production of the spacesuits as they also offer recycling of the materials at the end of the line.