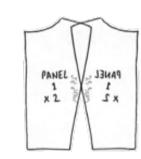

### Tech packs + Specification Sheets.

ABBIE NEWHOUSE abbienewhouse@gmail.com @ @aknewhouse

Product: Assymetric modular jacket with mammoth hood

Designer: ABBIE NEWHOUSE

CONTACT: Abbie Newhouse abbienewhouse@gmail.com 07761460937

SAMPLE SIZE

ONE SIZE

Regular Fit

Fabric Reference: