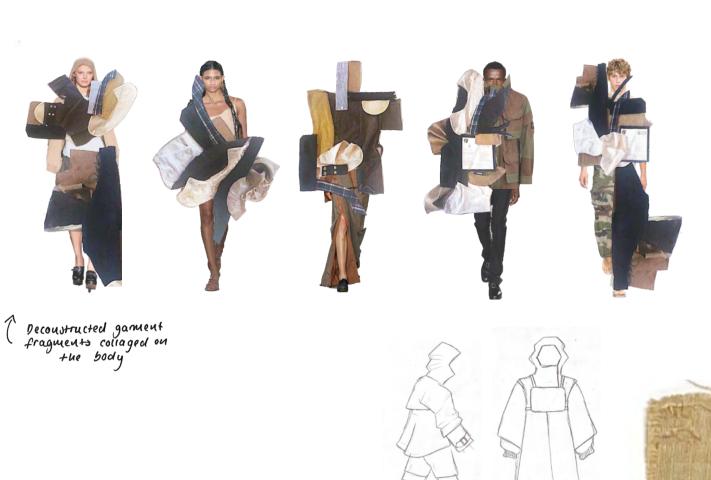

## sacaix abbie newhouse

Creating shapes + silhouette from the sacai pattern pieces Syarment parts

- Innovation - Utilitarian
- Military-references
- Deconstructed
- Layering
- unconventional
- structured

Muse.