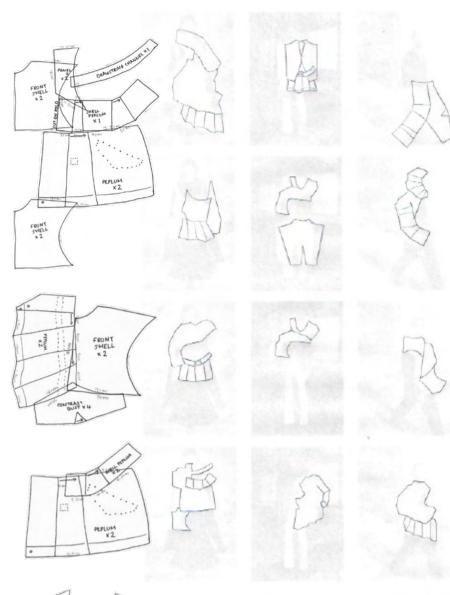

## sacaix abbie newhouse

Creating shapes + silhouette from the sacai pattern pieces Syarment parts

- Innovation - Utilitarian
- Military-references
- Deconstructed
- Layering
- unconventional
- structured