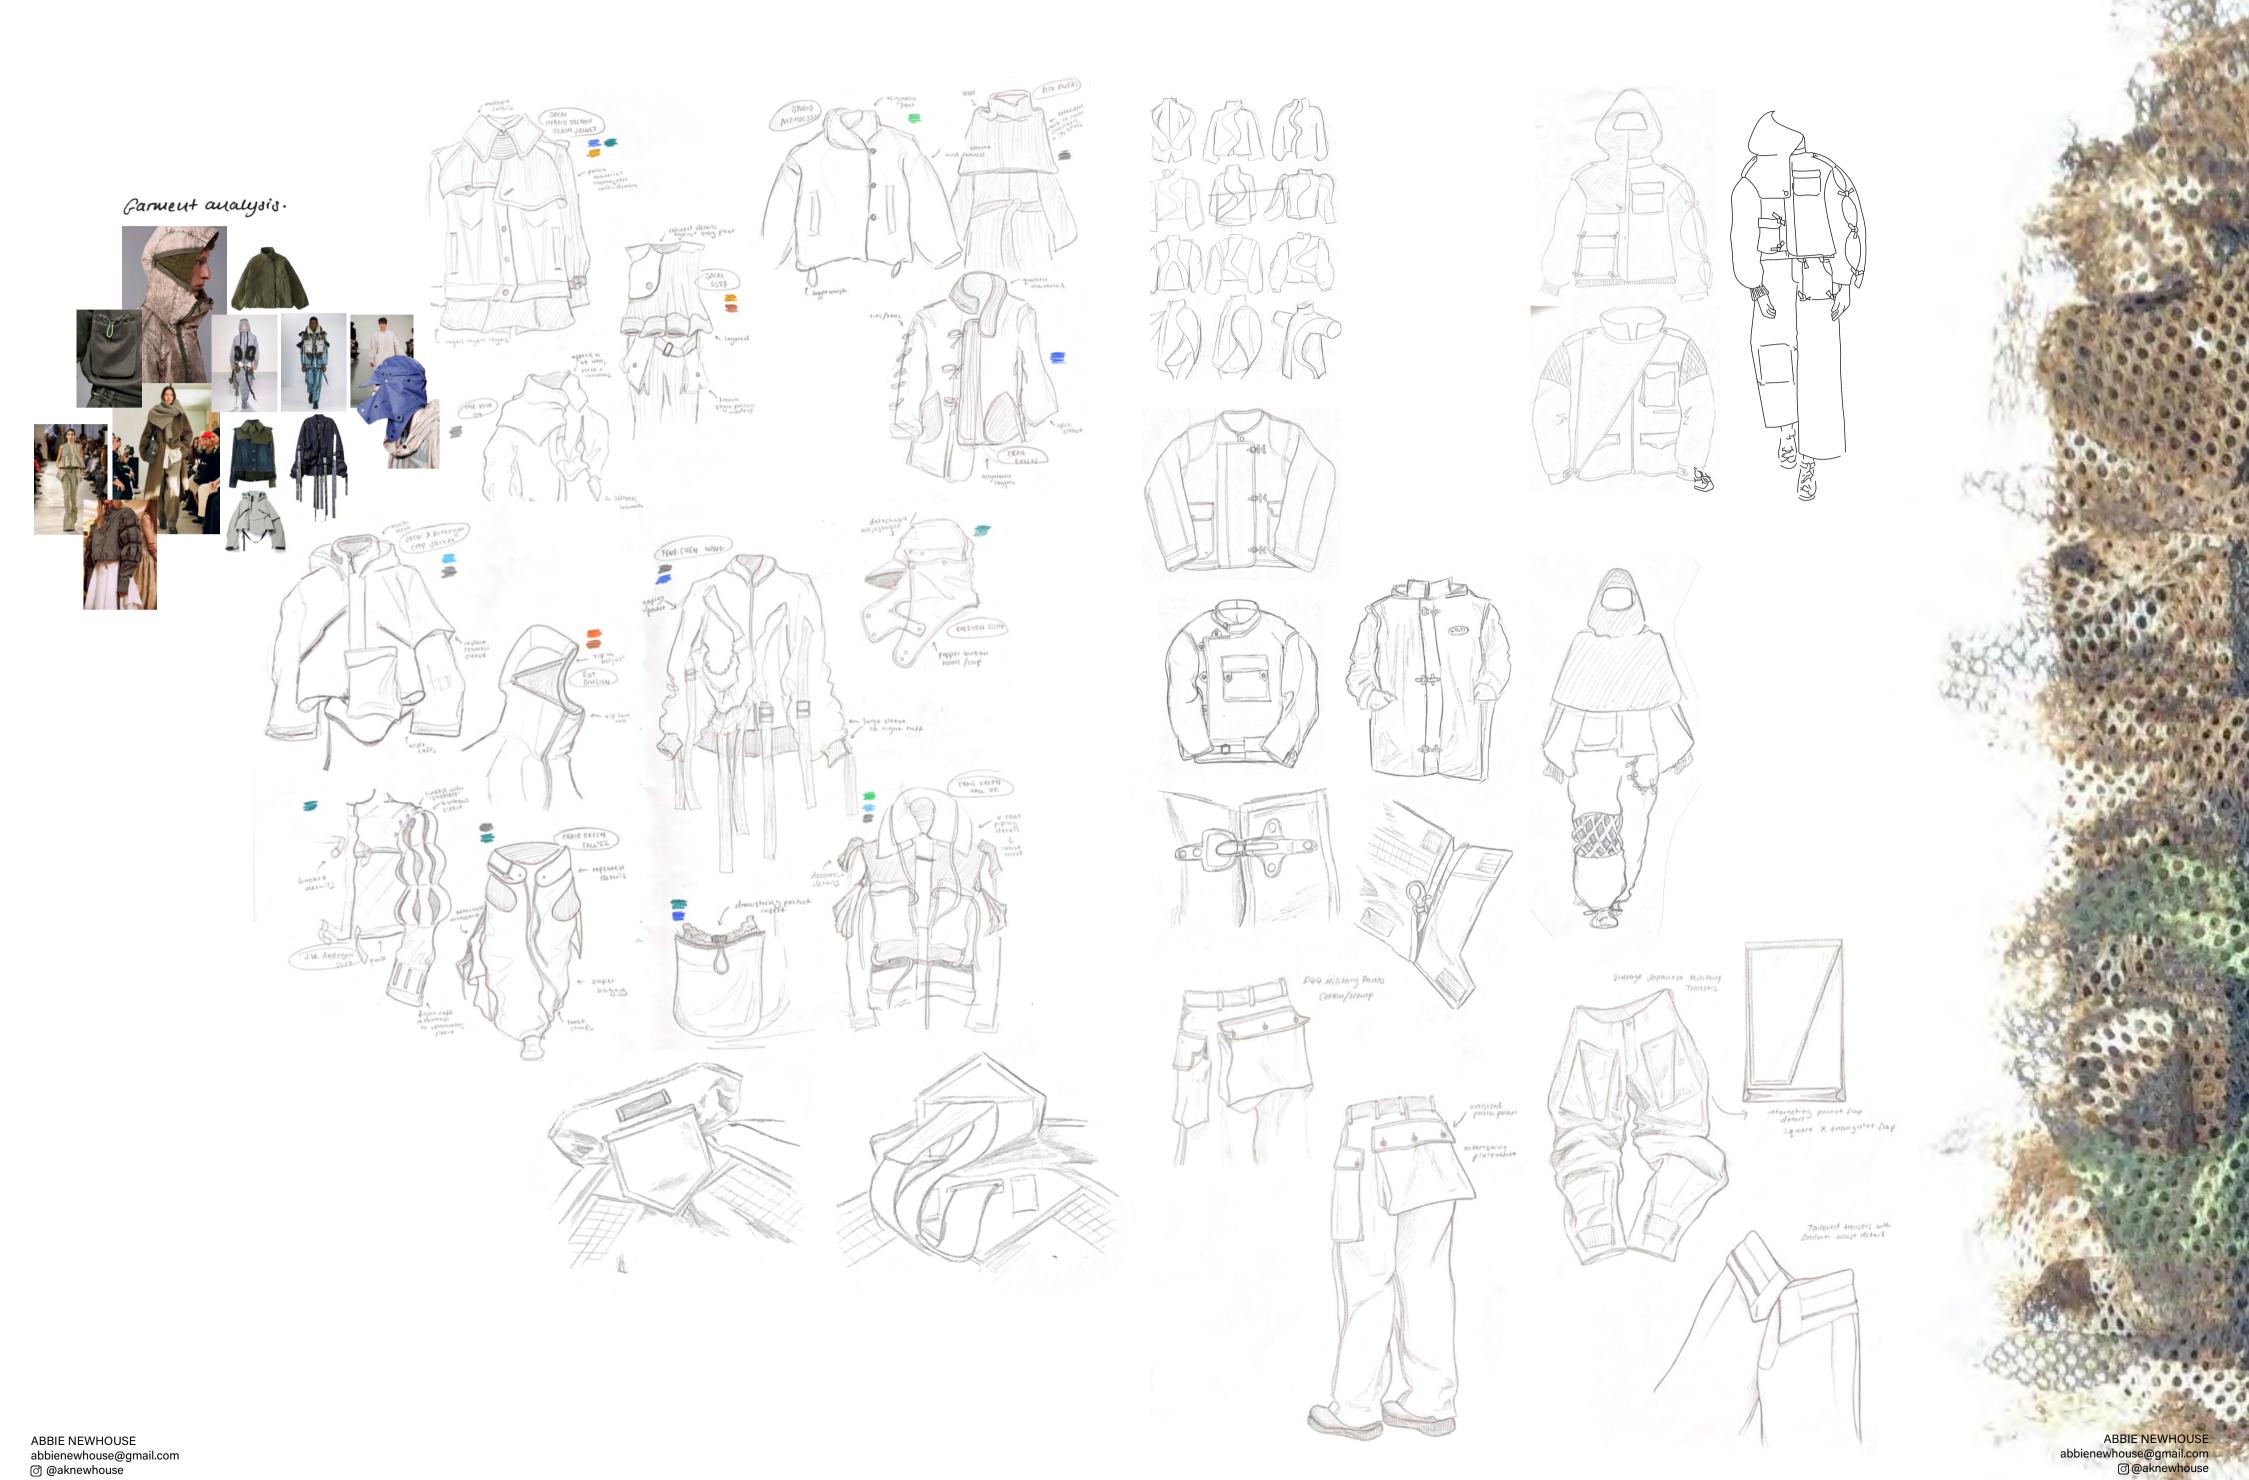

## sacaix abbie newhouse

Creating shapes + silhouette from the sacai pattern pieces Syarment parts

- Innovation - Utilitarian
- Military-references
- Deconstructed
- Layering
- unconventional
- structured

Muse.