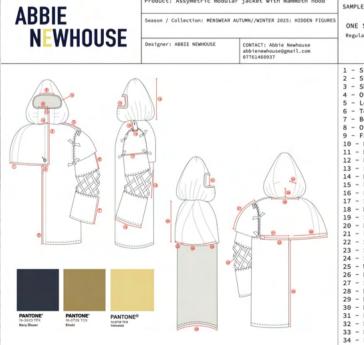

### Tech packs + Specification Sheets.

ABBIE NEWHOUSE abbienewhouse@gmail.com @ @aknewhouse

Product: Assymetric modular jacket with mammoth hood

Designer: ABBIE NEWHOUSE

CONTACT: Abbie Newhouse abbienewhouse@gmail.com 07761460937

SAMPLE SIZE

ONE SIZE

Regular Fit

Fabric Reference: