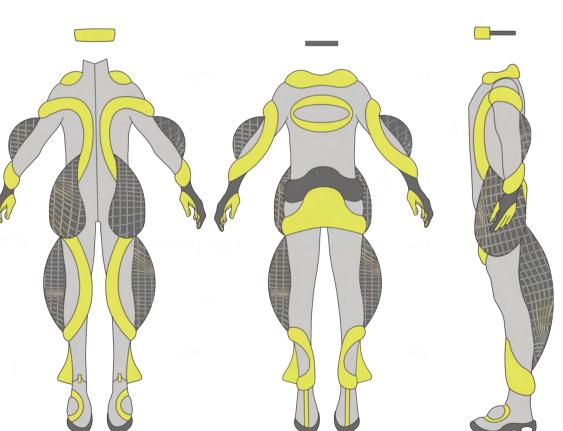

### MISSION SPACERAKER

The mission sets out to clear space debris that populates the earth's orbit. The aircraft will be equipped with large nets and harpoons, controlled by volunteers using remote trackpads. Alike the advances in technology demonstrated by "Space Perspective", the aircraft operates carbon neutrally, further supporting the eco and sustainable nature of the missions. It is important that the suits worn by the volunteers are made from recycled FR materials such as Nomex and Kevlar. Sizing will be adjustable so that they are not restricted to fit one individual and can be passed through the company. Spaceraker will partner with Dupont for the supply and production of the spacesuits as they also offer recycling of the materials at the end of the line.