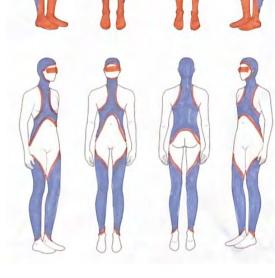

### MISSION SPACERAKER

The mission sets out to clear space debris that populates the earth's orbit. The aircraft will be equipped with large nets and harpoons, controlled by volunteers using remote trackpads. Alike the advances in technology demonstrated by "Space Perspective", the aircraft operates carbon neutrally, further supporting the eco and sustainable nature of the missions. It is important that the suits worn by the volunteers are made from recycled FR materials such as Nomex and Kevlar. Sizing will be adjustable so that they are not restricted to fit one individual and can be passed through the company. Spaceraker will partner with Dupont for the supply and production of the spacesuits as they also offer recycling of the materials at the end of the line.