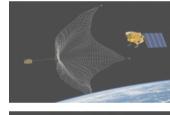

### MISSION SPACERAKER

The mission sets out to clear space debris that populates the earth's orbit. The aircraft will be equipped with large nets and harpoons, controlled by volunteers using remote trackpads. Alike the advances in technology demonstrated by "Space Perspective", the aircraft operates carbon neutrally, further supporting the eco and sustainable nature of the missions. It is important that the suits worn by the volunteers are made from recycled FR materials such as Nomex and Kevlar. Sizing will be adjustable so that they are not restricted to fit one individual and can be passed through the company. Spaceraker will partner with Dupont for the supply and production of the spacesuits as they also offer recycling of the materials at the end of the line.