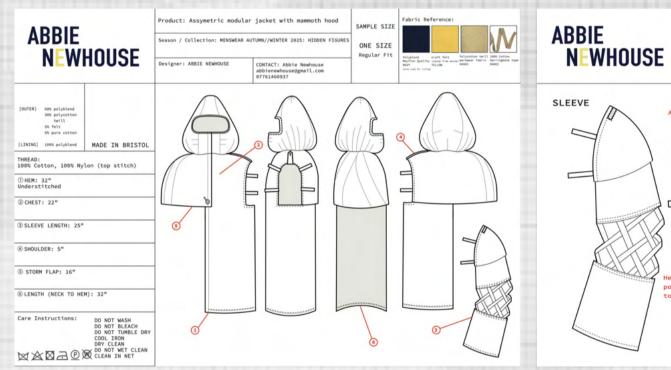

### Tech packs + Specification Sheets.

ABBIE NEWHOUSE abbienewhouse@gmail.com @ @aknewhouse

Product: Assymetric modular jacket with mammoth hood

Designer: ABBIE NEWHOUSE

CONTACT: Abbie Newhouse abbienewhouse@gmail.com 07761460937

SAMPLE SIZE

ONE SIZE

Regular Fit

Fabric Reference: