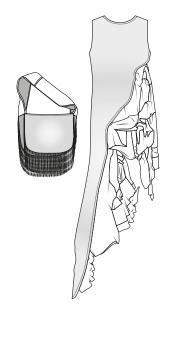

## Outfit 5

- Silk asymetric dress with domestic and 12gg dubied pleated attached skirt.
- Silk and 7gg hand dyed cotton bag with tassels and exposed seam handle