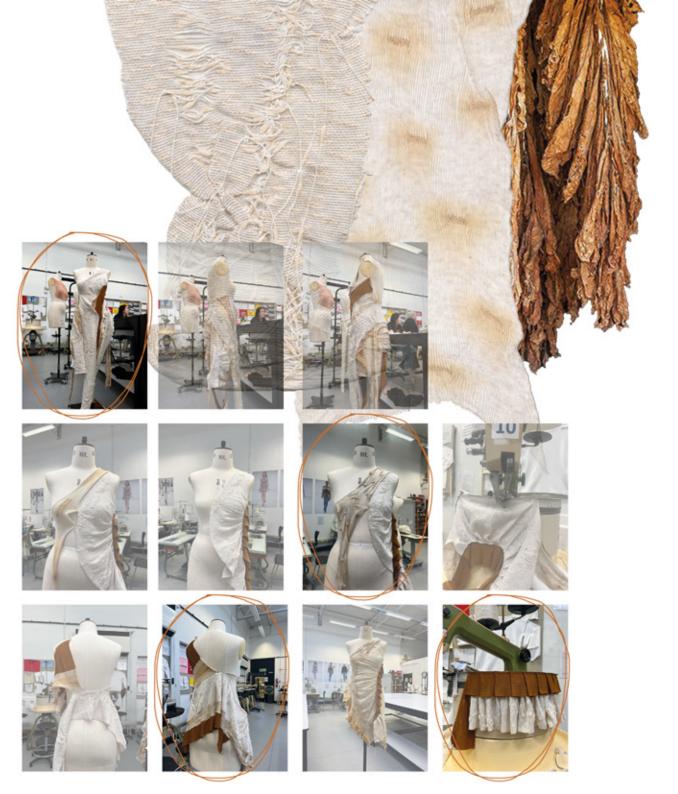

## Outfit 1

- Bandeau Silk dress with side split.

  12gg Devore knit top with single bed
  folded trim. 12gg grillion peplum and
  7gg ombre stripe
- 5gg brushed 2:1 rib scrunchie with exposed seams and tassels

## Outfit 5

- Silk asymetric dress with domestic and 12gg dubied pleated attached skirt.
- Silk and 7gg hand dyed cotton bag with tassels and exposed seam handle