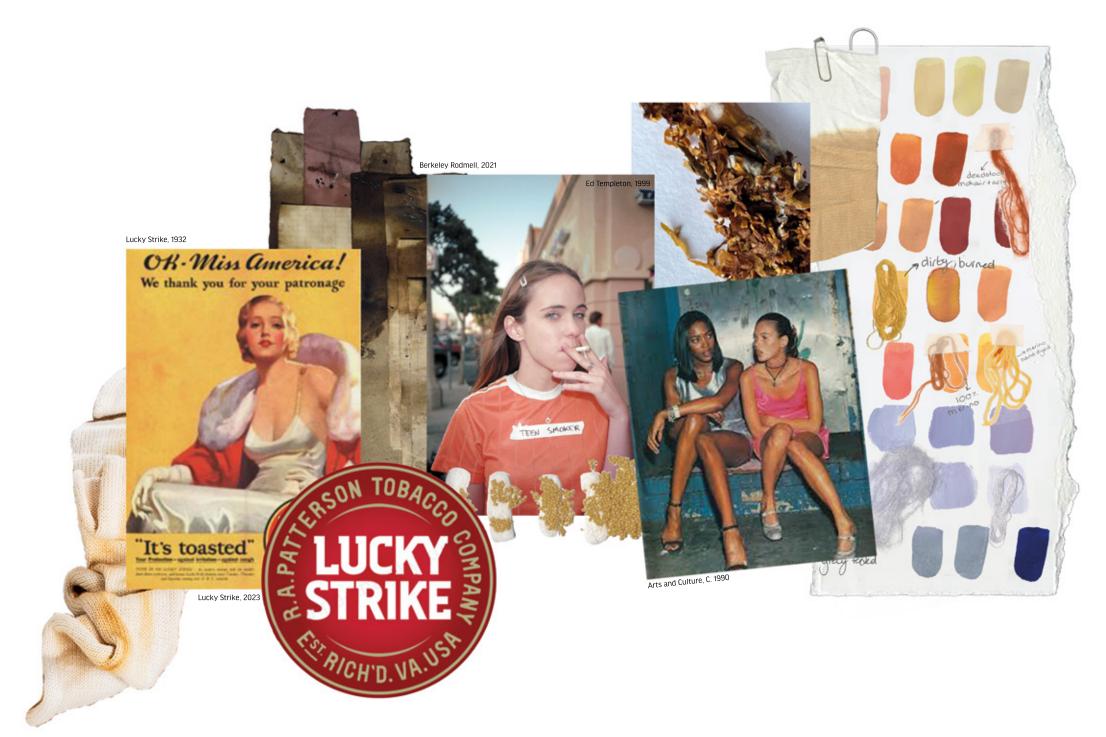

# **Collection Range Plan**

## Outfit 1

- Bandeau Silk dress with side split.

  12gg Devore knit top with single bed
  folded trim. 12gg grillion peplum and
  7gg ombre stripe
- 5gg brushed 2:1 rib scrunchie with exposed seams and tassels

## Outfit 2

- E-wrap domestic knit vest with 12gg 2:1 rib hem and necktrim
- 12gg dubied and silk pleated skirt
- Asymetric sleeve, double layer and exposed seams sleeve with domestic e-wrap and 5gg 2:1 rib and brushed 2:1 rib body

#### Outfit 3

- Pleated dress with 12gg sheima, 12gg dubied and domestic knit panels
- Asymetic sleeve with oversized folded 5gg 2:1 rib collar and fully fashioned body. 5gg Ombre brushed stripe extended sleeve in 2:1rib
- Domestic e-wrap and ladder knit, with tassels and brushed 7gg mock rib cu