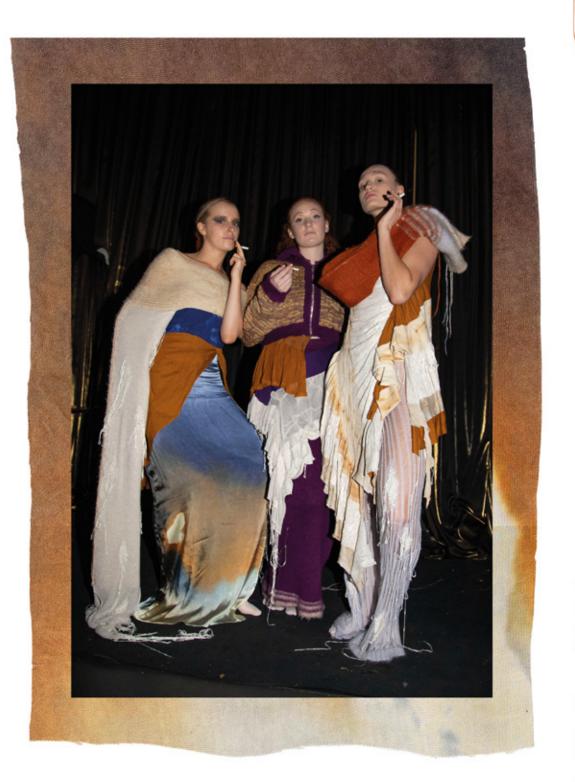

## Outfit 1

- Bandeau Silk dress with side split.

  12gg Devore knit top with single bed
  folded trim. 12gg grillion peplum and
  7gg ombre stripe
- 5gg brushed 2:1 rib scrunchie with exposed seams and tassels

## Outfit 2

- E-wrap domestic knit vest with 12gg 2:1 rib hem and necktrim
- 12gg dubied and silk pleated skirt
- Asymetric sleeve, double layer and exposed seams sleeve with domestic e-wrap and 5gg 2:1 rib and brushed 2:1 rib body

#### Outfit 3

- Pleated dress with 12gg sheima, 12gg dubied and domestic knit panels
- Asymetic sleeve with oversized folded 5gg 2:1 rib collar and fully fashioned body. 5gg Ombre brushed stripe extended sleeve in 2:1rib
- Domestic e-wrap and ladder knit, with tassels and brushed 7gg mock rib cuffs and 12gg 2:1 rib waistband