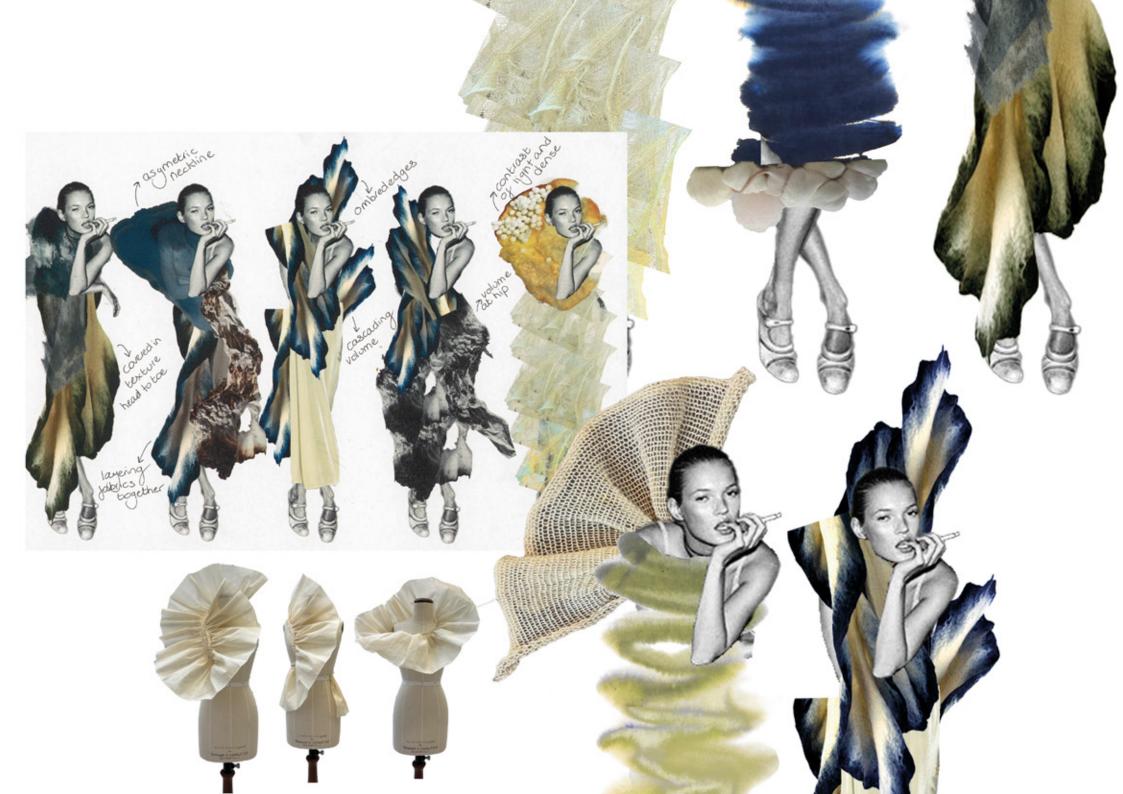

# **Collection Range Plan**

## Outfit 1

- Bandeau Silk dress with side split.

  12gg Devore knit top with single bed
  folded trim. 12gg grillion peplum and
  7gg ombre stripe
- 5gg brushed 2:1 rib scrunchie with exposed seams and tassels

## Outfit 2

- E-wrap domestic knit vest with 12gg 2:1 rib hem and necktrim
- 12gg dubied and silk pleated skirt
- Asymetric sleeve, double layer and exposed seams sleeve with domestic e-wrap and 5gg 2:1 rib and brushed 2:1 rib body

#### Outfit 3

- Pleated dress with 12gg sheima, 12gg dubied and domestic knit panels
- Asymetic sleeve with oversized folded 5gg 2:1 rib collar and fully fashioned body. 5gg Ombre brushed stripe extended sleeve in 2:1rib
- Domestic e-wrap and ladder knit, with tassels and brushed 7gg mock rib cuff