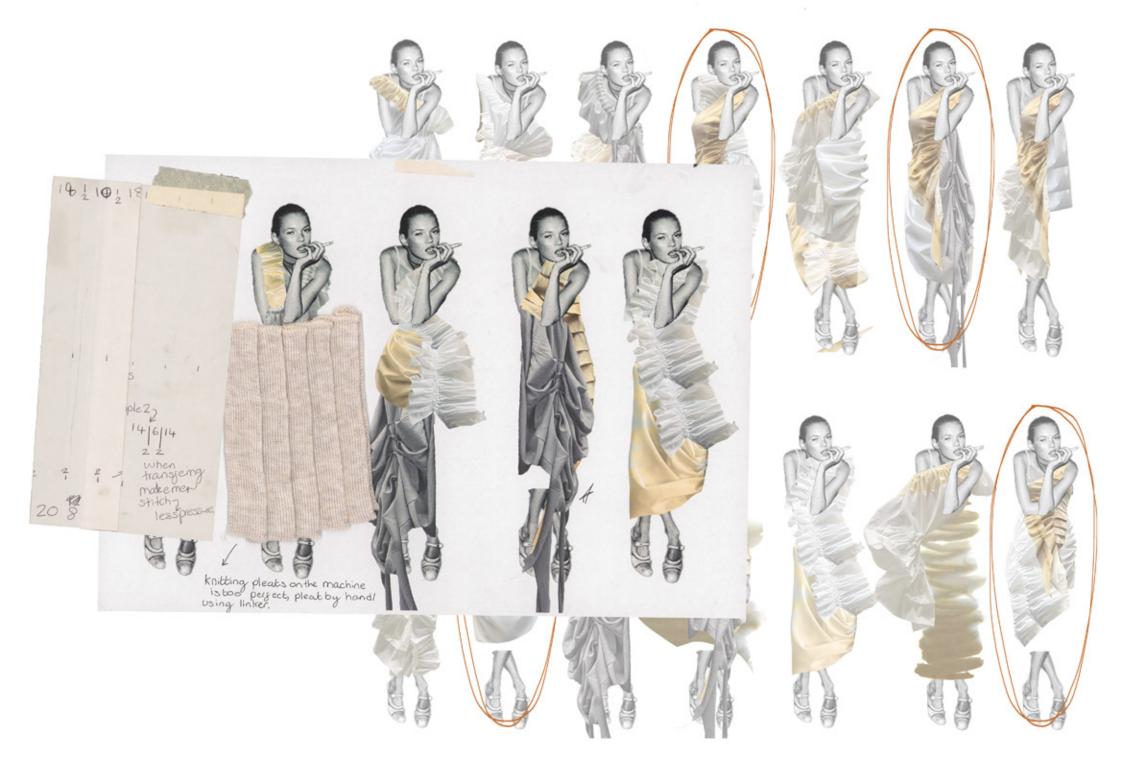

## Outfit 1

- Bandeau Silk dress with side split.

  12gg Devore knit top with single bed
  folded trim. 12gg grillion peplum and
  7gg ombre stripe
- 5gg brushed 2:1 rib scrunchie with exposed seams and tassels

## Outfit 5

- Silk asymetric dress with domestic and 12gg dubied pleated attached skirt.
- Silk and 7gg hand dyed cotton bag with tassels and exposed seam handle