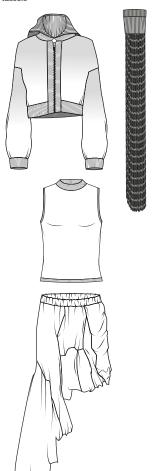

## Outfit 1

- Bandeau Silk dress with side split.

  12gg Devore knit top with single bed
  folded trim. 12gg grillion peplum and
  7gg ombre stripe
- 5gg brushed 2:1 rib scrunchie with exposed seams and tassels

## Outfit 4

- Tucking stitch domestic knit vest with
   12gg 2:1 rib hem and necktrim
- Asymetic skirt with pleated domestic and 12gg dubied knit panles
- Domestic e-wrap in chunky hand dyed yarn with fading ombre background stripe. 5gg brushed 2:1 rib cuffs, hem and oversized collar.
- 5gg brushed 2:1 rib scrunchie with exposed seams and hand dip dyed tassels