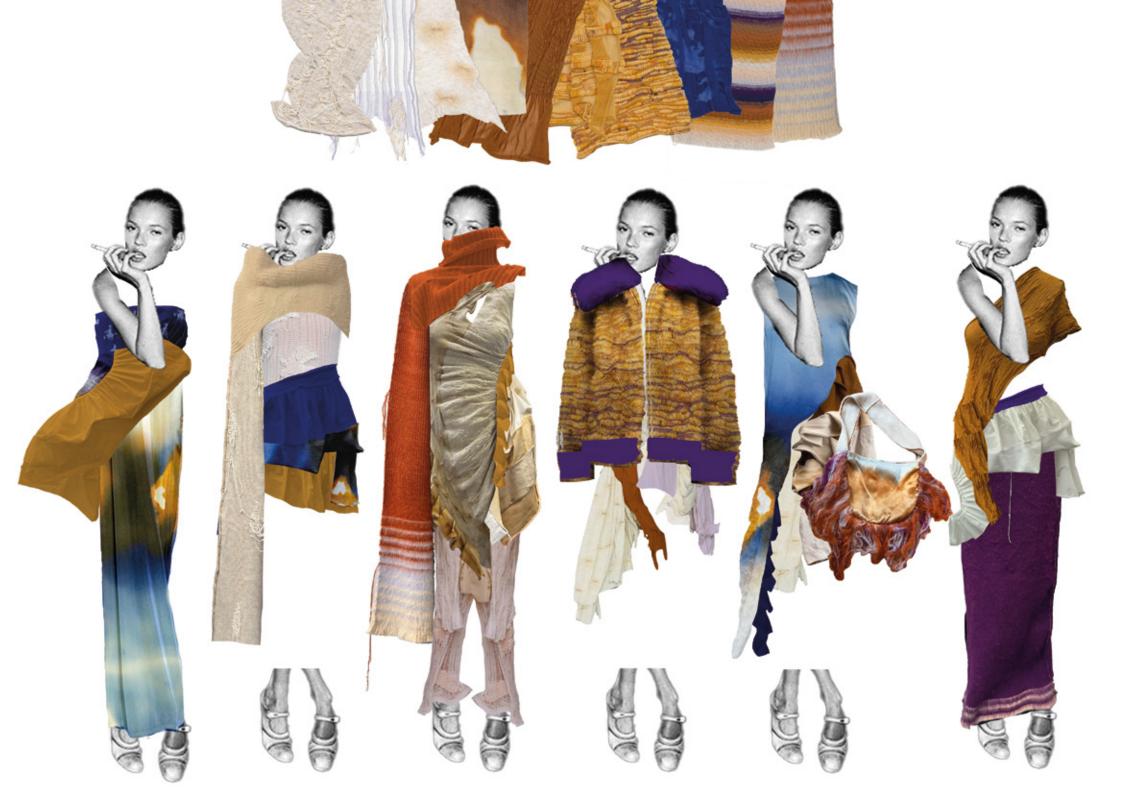

# **Collection Range Plan**

## Outfit 1

- Bandeau Silk dress with side split.

  12gg Devore knit top with single bed
  folded trim. 12gg grillion peplum and
  7gg ombre stripe
- 5gg brushed 2:1 rib scrunchie with exposed seams and tassels

## Outfit 2

- E-wrap domestic knit vest with 12gg 2:1 rib hem and necktrim
- 12gg dubied and silk pleated skirt
- Asymetric sleeve, double layer and exposed seams sleeve with domestic e-wrap and 5gg 2:1 rib and brushed 2:1 rib body

#### Outfit 3

- Pleated dress with 12gg sheima, 12gg dubied and domestic knit panels
- Asymetic sleeve with oversized folded 5gg 2:1 rib collar and fully fashioned body. 5gg Ombre brushed stripe extended sleeve in 2:1rib
- Domestic e-wrap and ladder knit, with tassels and brushed 7gg mock rib cuffs and 12gg 2:1 rib waistband

## Outfit 4

- Tucking stitch domestic knit vest with
   12gg 2:1 rib hem and necktrim
- Asymetic skirt with pleated domestic and 12gg dubied knit panles
- Domestic e-wrap in chunky hand dyed yarn with fading ombre background stripe. 5gg brushed 2:1 rib cuffs, hem and oversized collar.
- 5gg brushed 2:1 rib scrunchie with exposed seams and hand dip dyed tassels

## Outfit 5

- Silk asymetric dress with domestic and 12gg dubied pleated attached skirt.
- Silk and 7gg hand dyed cotton bag with tassels and exposed seam handle

## Outfit 6

- Aysmetric 12gg stoll knit top with elastic inlay and single bed frills
- 12gg dubied and domestic e-wrap with tassels and tucking stich pleated skirt
- Cigerette shape brushed 5gg skirt, with elastic wasit band, ombre stipe hem and exposed seams side split.