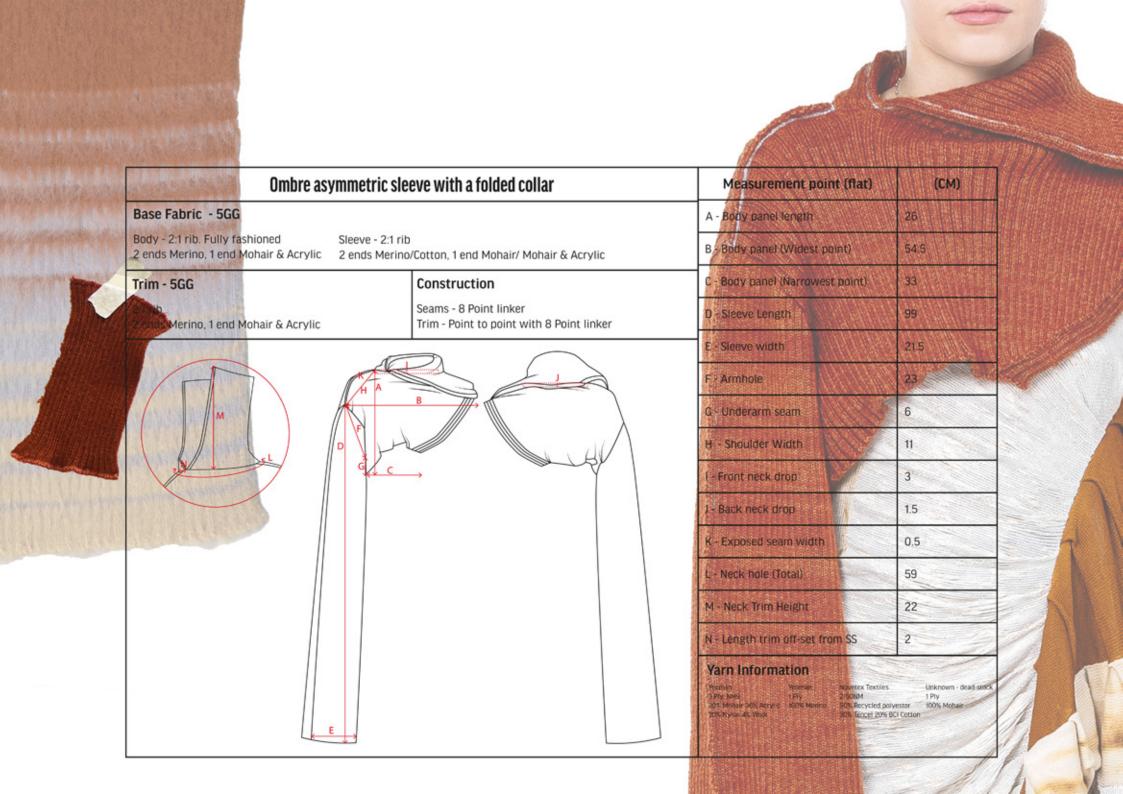

#### Outfit 3

- Pleated dress with 12gg sheima, 12gg dubied and domestic knit panels
- Asymetic sleeve with oversized folded 5gg 2:1 rib collar and fully fashioned body. 5gg Ombre brushed stripe extended sleeve in 2:1rib
- Domestic e-wrap and ladder knit, with tassels and brushed 7gg mock rib cuffs and 12gg 2:1 rib waistband