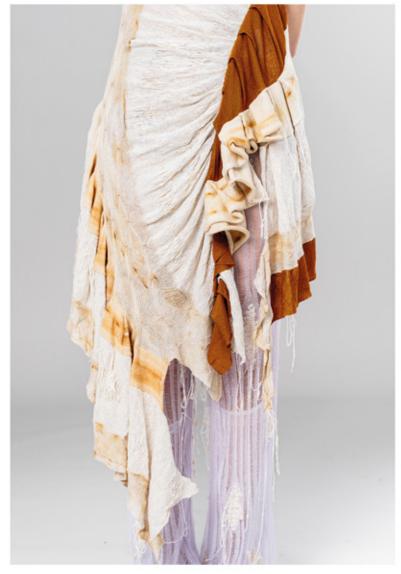

## Outfit 1

- Bandeau Silk dress with side split.

  12gg Devore knit top with single bed
  folded trim. 12gg grillion peplum and
  7gg ombre stripe
- 5gg brushed 2:1 rib scrunchie with exposed seams and tassels

## Outfit 5

- Silk asymetric dress with domestic and 12gg dubied pleated attached skirt.
- Silk and 7gg hand dyed cotton bag with tassels and exposed seam handle