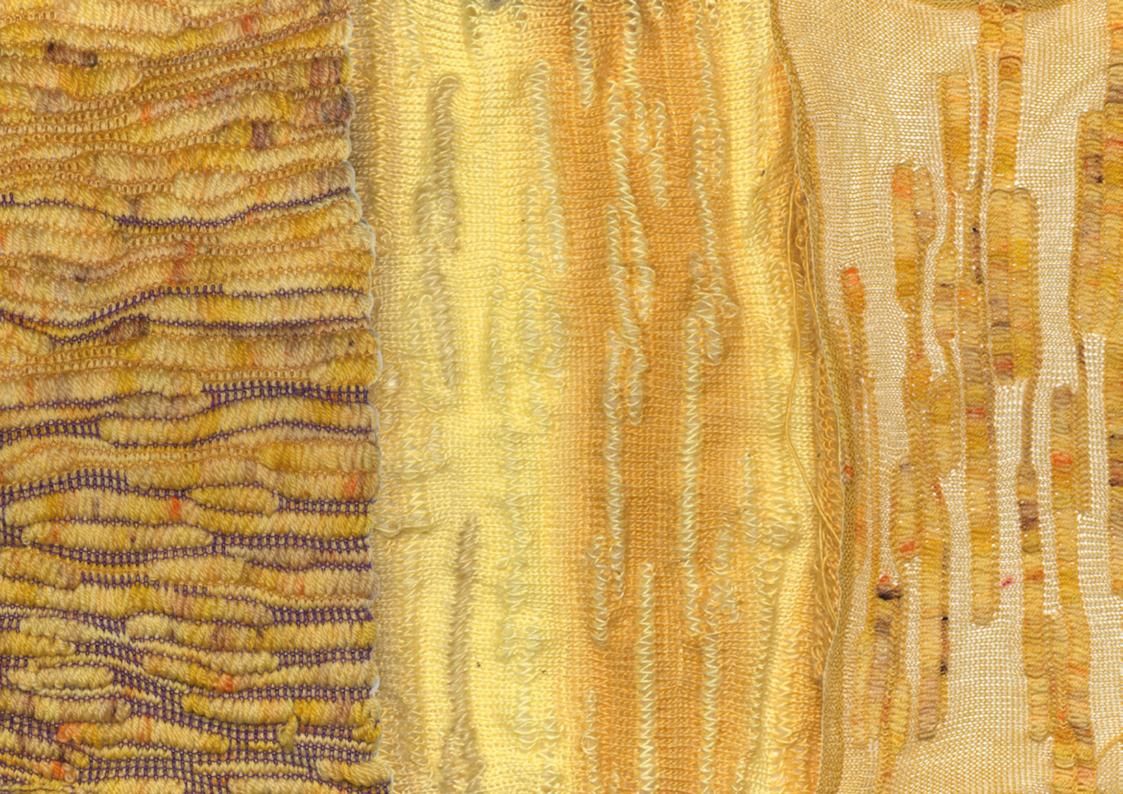

## Outfit 4

- Tucking stitch domestic knit vest with
   12gg 2:1 rib hem and necktrim
- Asymetic skirt with pleated domestic and 12gg dubied knit panles
- Domestic e-wrap in chunky hand dyed yarn with fading ombre background stripe. 5gg brushed 2:1 rib cuffs, hem and oversized collar.
- 5gg brushed 2:1 rib scrunchie with exposed seams and hand dip dyed tassels

## Outfit 6

- Aysmetric 12gg stoll knit top with elastic inlay and single bed frills
- 12gg dubied and domestic e-wrap with tassels and tucking stich pleated skirt
- Cigerette shape brushed 5gg skirt, with elastic wasit band, ombre stipe hem and exposed seams side split.