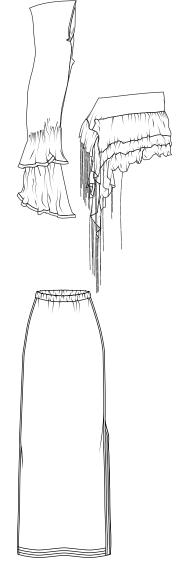

#### Outfit 3

- Pleated dress with 12gg sheima, 12gg dubied and domestic knit panels
- Asymetic sleeve with oversized folded 5gg 2:1 rib collar and fully fashioned body. 5gg Ombre brushed stripe extended sleeve in 2:1rib
- Domestic e-wrap and ladder knit, with tassels and brushed 7gg mock rib cuffs and 12gg 2:1 rib waistband

## Outfit 6

- Aysmetric 12gg stoll knit top with elastic inlay and single bed frills
- 12gg dubied and domestic e-wrap with tassels and tucking stich pleated skirt
- Cigerette shape brushed 5gg skirt, with elastic wasit band, ombre stipe hem and exposed seams side split.