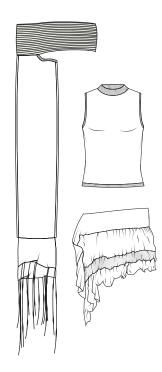

## Outfit 2

- E-wrap domestic knit vest with 12gg 2:1 rib hem and necktrim
- 12gg dubied and silk pleated skirt
- Asymetric sleeve, double layer and exposed seams sleeve with domestic e-wrap and 5gg 2:1 rib and brushed 2:1 rib body