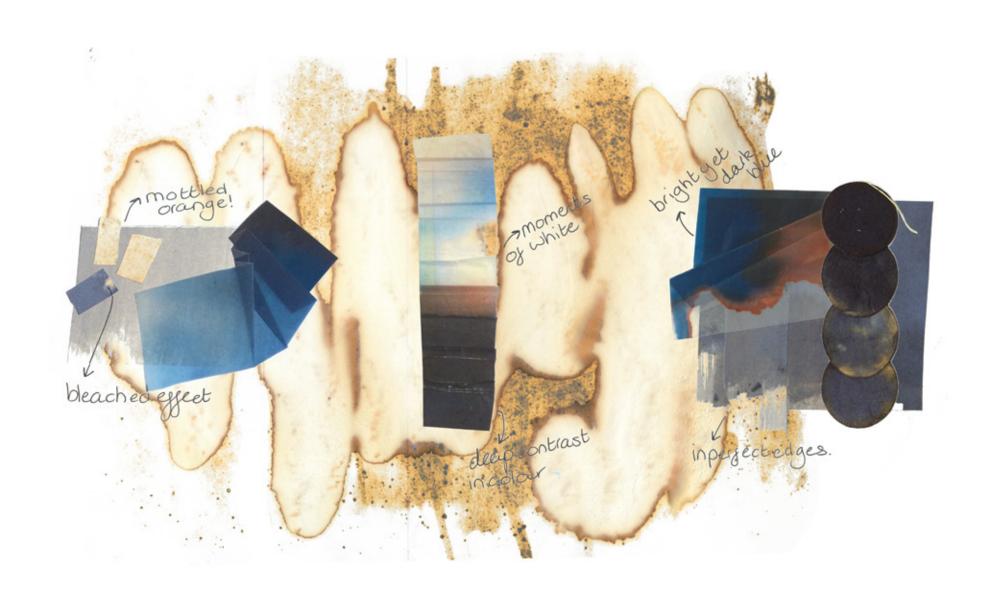

# **Collection Range Plan**

## Outfit 1

- Bandeau Silk dress with side split.

  12gg Devore knit top with single bed
  folded trim. 12gg grillion peplum and
  7gg ombre stripe
- 5gg brushed 2:1 rib scrunchie with exposed seams and tassels

## Outfit 2

- E-wrap domestic knit vest with 12gg 2:1 rib hem and necktrim
- 12gg dubied and silk pleated skirt
- Asymetric sleeve, double layer and exposed seams sleeve with domestic e-wrap and 5gg 2:1 rib and brushed 2:1 rib body

#### Outfit 3

- Pleated dress with 12gg sheima, 12gg dubied and domestic knit panels
- Asymetic sleeve with oversized folded 5gg 2:1 rib collar and fully fashioned body. 5gg Ombre brushed stripe extended sleeve in 2:1rib
- Domestic e-wrap and ladder knit, with tassels and brushed 7gg mock rib cuffs