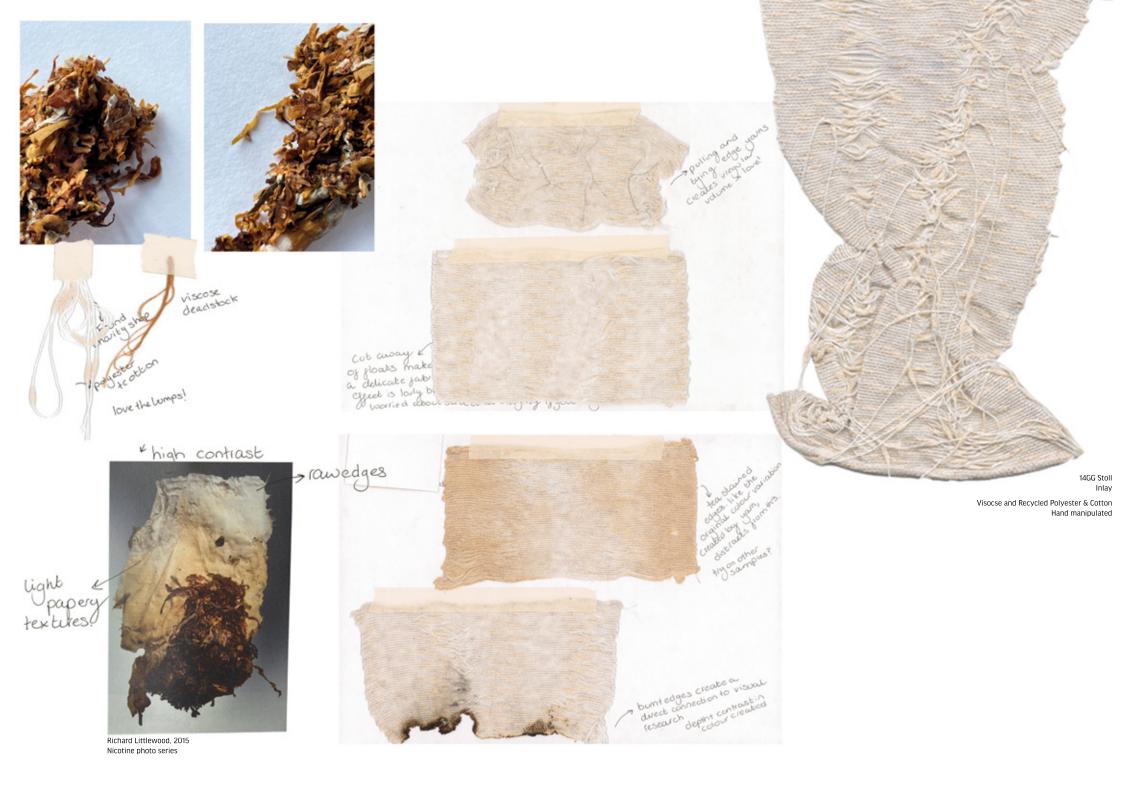

## Outfit 2

- E-wrap domestic knit vest with 12gg 2:1 rib hem and necktrim
- 12gg dubied and silk pleated skirt
- Asymetric sleeve, double layer and exposed seams sleeve with domestic e-wrap and 5gg 2:1 rib and brushed 2:1 rib body

#### Outfit 3

- Pleated dress with 12gg sheima, 12gg dubied and domestic knit panels
- Asymetic sleeve with oversized folded 5gg 2:1 rib collar and fully fashioned body. 5gg Ombre brushed stripe extended sleeve in 2:1rib
- Domestic e-wrap and ladder knit, with tassels and brushed 7gg mock rib cuffs and 12gg 2:1 rib waistband