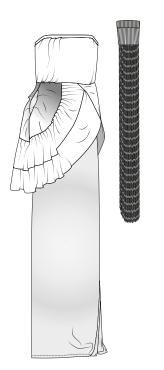

## Outfit 1

- Bandeau Silk dress with side split.

  12gg Devore knit top with single bed
  folded trim. 12gg grillion peplum and
  7gg ombre stripe
- 5gg brushed 2:1 rib scrunchie with exposed seams and tassels