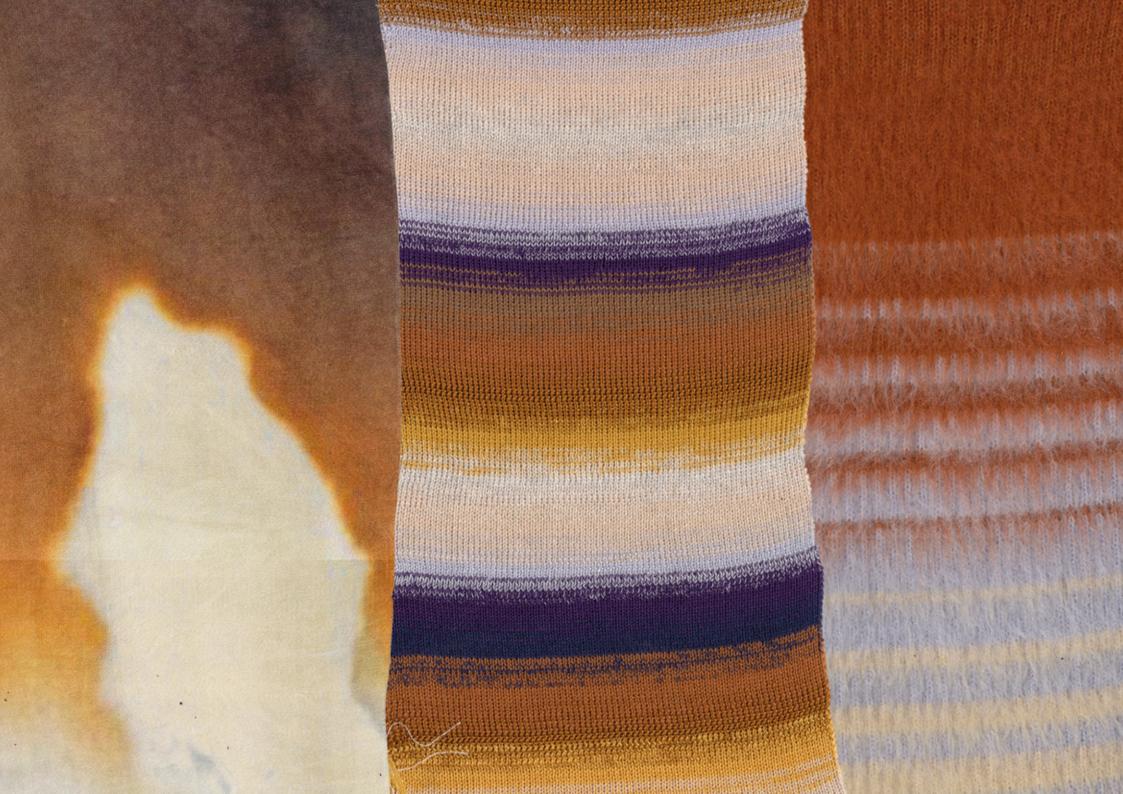

# **Collection Range Plan**

## Outfit 1

- Bandeau Silk dress with side split.

  12gg Devore knit top with single bed
  folded trim. 12gg grillion peplum and
  7gg ombre stripe
- 5gg brushed 2:1 rib scrunchie with exposed seams and tassels

## Outfit 2

- E-wrap domestic knit vest with 12gg 2:1 rib hem and necktrim
- 12gg dubied and silk pleated skirt
- Asymetric sleeve, double layer and exposed seams sleeve with domestic e-wrap and 5gg 2:1 rib and brushed 2:1 rib body

#### Outfit 3

- Pleated dress with 12gg sheima, 12gg dubied and domestic knit panels
- Asymetic sleeve with oversized folded 5gg 2:1 rib collar and fully fashioned body. 5gg Ombre brushed stripe extended sleeve in 2:1rib
- Domestic e-wrap and ladder knit, with tassels and brushed 7gg mock rib cuffs an