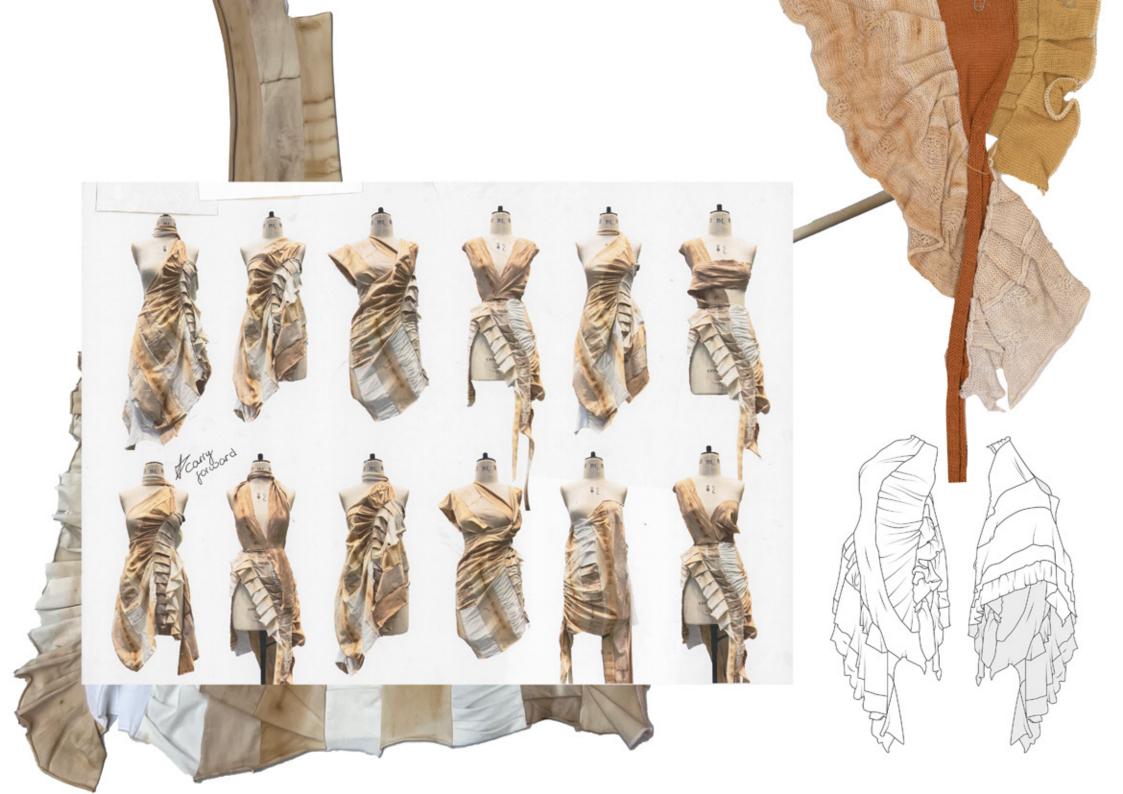

## Outfit 5

- Silk asymetric dress with domestic and 12gg dubied pleated attached skirt.
- Silk and 7gg hand dyed cotton bag with tassels and exposed seam handle

## Outfit 6

- Aysmetric 12gg stoll knit top with elastic inlay and single bed frills
- 12gg dubied and domestic e-wrap with tassels and tucking stich pleated skirt
- Cigerette shape brushed 5gg skirt, with elastic wasit band, ombre stipe hem and exposed seams side split.