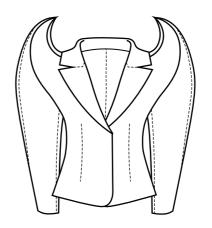

THE CORPORATE WORKER

- 1. JACKET
- 2. FITTED SHIRT
- 3. TROUSERS
- 4. NECK TIE

\_FABRICATION

"BARELY FIT" FITTED SHIRT SELF: 100% COTTON

"WATCH YOUR BACK" JACKET

SELF: 80% WOOL 20% POLYESTER / EYES: 100% MERINO WOOL /

IRIS: 100% POLYESTER / LINING: POLYESTER

"STALLION SCALLION" TROUSERS

SELF: 100% POLYESTER / FACING: 100% POLYESTER / LINING: 100% COTTON