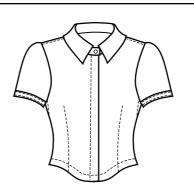

THE CORPORATE WORKER

- 1. JACKET
- 2. FITTED SHIRT
- 3. TROUSERS
- 4. NECK TIE

\_FABRICATION

"BARELY FIT" FITTED SHIRT SELF: 100% COTTON

"WATCH YOUR BACK" JACKET

SELF: 80% WOOL 20% POLYESTER / EYES: 100% MERINO WOOL /