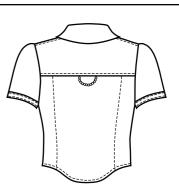

THE CORPORATE WORKER

- 1. JACKET
- 2. FITTED SHIRT
- 3. TROUSERS
- 4. NECK TIE

\_FABRICATION

"BARELY FIT" FITTED SHIRT SELF: 100% COTTON

"WATCH YOUR BACK" JACKET

SELF: 80% WOOL 20% POLYESTER / EYES: 100% MERINO WOOL /