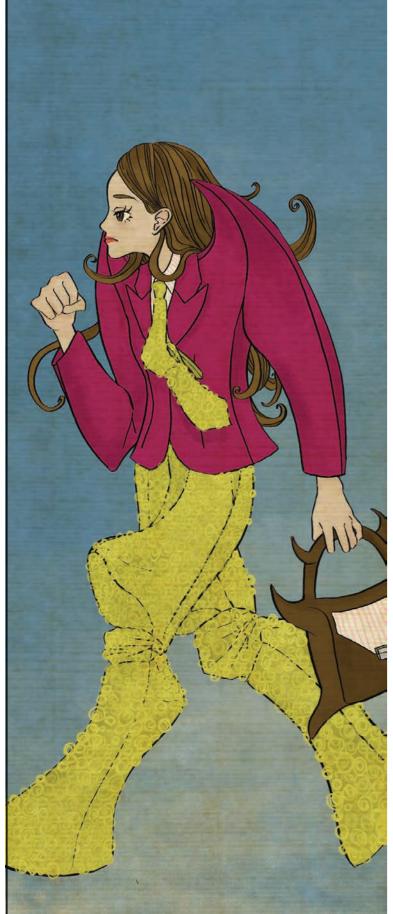

THE CORPORATE WORKER

- 1. JACKET
- 2. FITTED SHIRT
- 3. TROUSERS
- 4. NECK TIE

\_FABRICATION

"BARELY FIT" FITTED SHIRT SELF: 100% COTTON

"WATCH YOUR BACK" JACKET

SELF: 80% WOOL 20% POLYESTER / EYES: 100% MERINO WOOL /

IRIS: 100% POLYESTER / LINING: POLYESTER

"STALLION SCALLION" TROUSERS

SELF: 100% POLYESTER / FACING: 100% POLYESTER / LINING: 100% COTTON