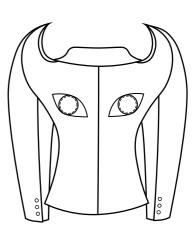

THE CORPORATE WORKER

- 1. JACKET
- 2. FITTED SHIRT
- 3. TROUSERS
- 4. NECK TIE

\_FABRICATION

"BARELY FIT" FITTED SHIRT SELF: 100% COTTON

"WATCH YOUR BACK" JACKET

SELF: 80% WOOL 20% POLYESTER / EYES: 100% MERINO WOOL /

IRIS: 100% POLYESTER / LINING: POLYESTER

"STALLION SCALLION" TROUSERS

SELF: 100% POLYESTER / FACING: 100% POLYESTER / LINING: 100% COTTON