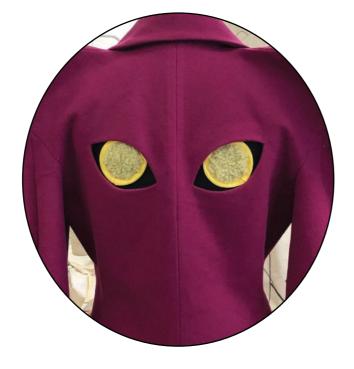

THE CORPORATE WORKER

- 1. JACKET
- 2. FITTED SHIRT
- 3. TROUSERS
- 4. NECK TIE

\_FABRICATION

"BARELY FIT" FITTED SHIRT SELF: 100% COTTON

"WATCH YOUR BACK" JACKET

SELF: 80% WOOL 20% POLYESTER / EYES: 100% MERINO WOOL /

IRIS: 100% POLYESTER / LINING: POLYESTER

"STALLION SCALLION" TROUSERS

SELF: 100% POLYESTER / FACING: 100% POLYESTER / LINING: 100% COTTON