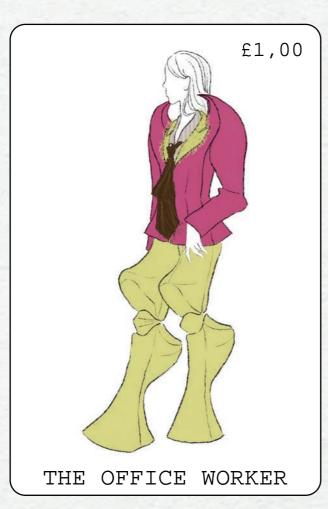

THE CORPORATE WORKER

- 1. JACKET
- 2. FITTED SHIRT
- 3. TROUSERS
- 4. NECK TIE

\_FABRICATION

"BARELY FIT" FITTED SHIRT SELF: 100% COTTON

"WATCH YOUR BACK" JACKET

SELF: 80% WOOL 20% POLYESTER / EYES: 100% MERINO WOOL /

IRIS: 100% POLYESTER / LINING: POLYESTER

"STALLION SCALLION" TROUSERS

SELF: 100% POLYESTER / FACING: 100% POLYESTER / LINING: 100% COTTON