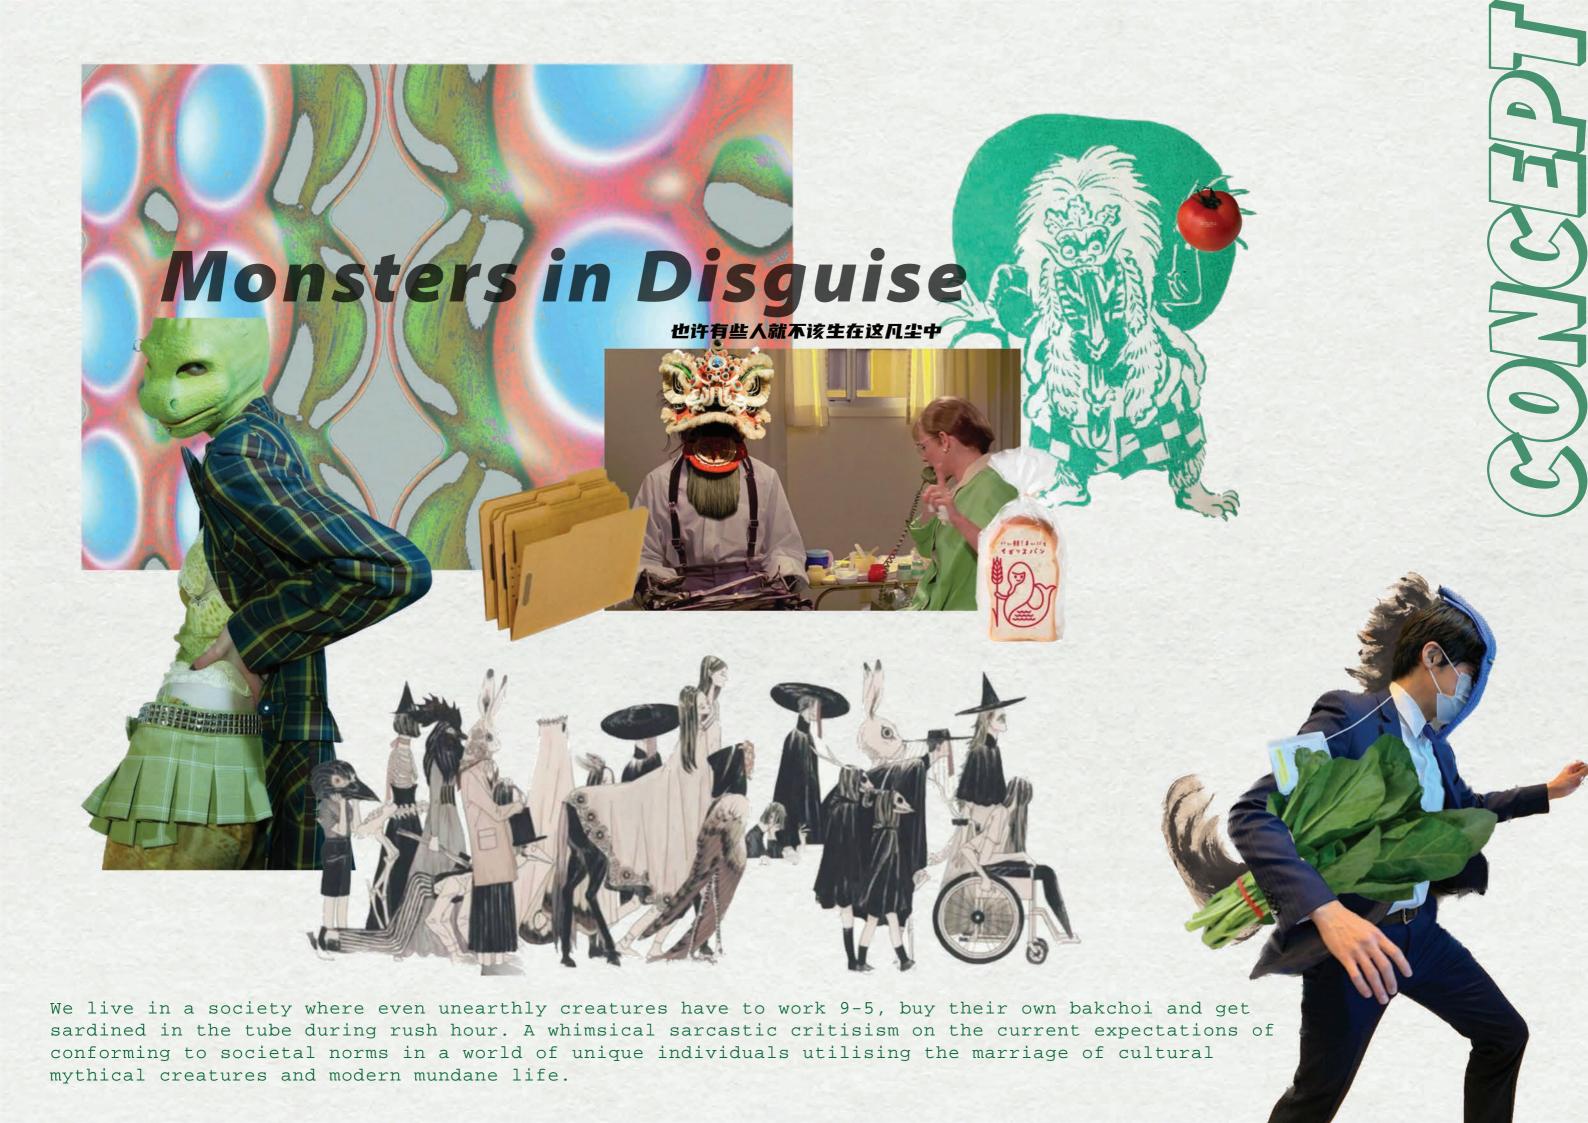

## LINE UP

SEARCH BY CATEGORIES:

SEL MEAT

SDES

DRILLS

\_ALL PRODUCTS MADE FROM THE FINEST FRUSTRATION OF A CREATURE IN PLANET XYZ /NOTICE/ \_ALL SALES ARE FINAL AND NON-REFUNDABLE PLEASE MAKE WISE CHOICES

CONFIRM SELECTION