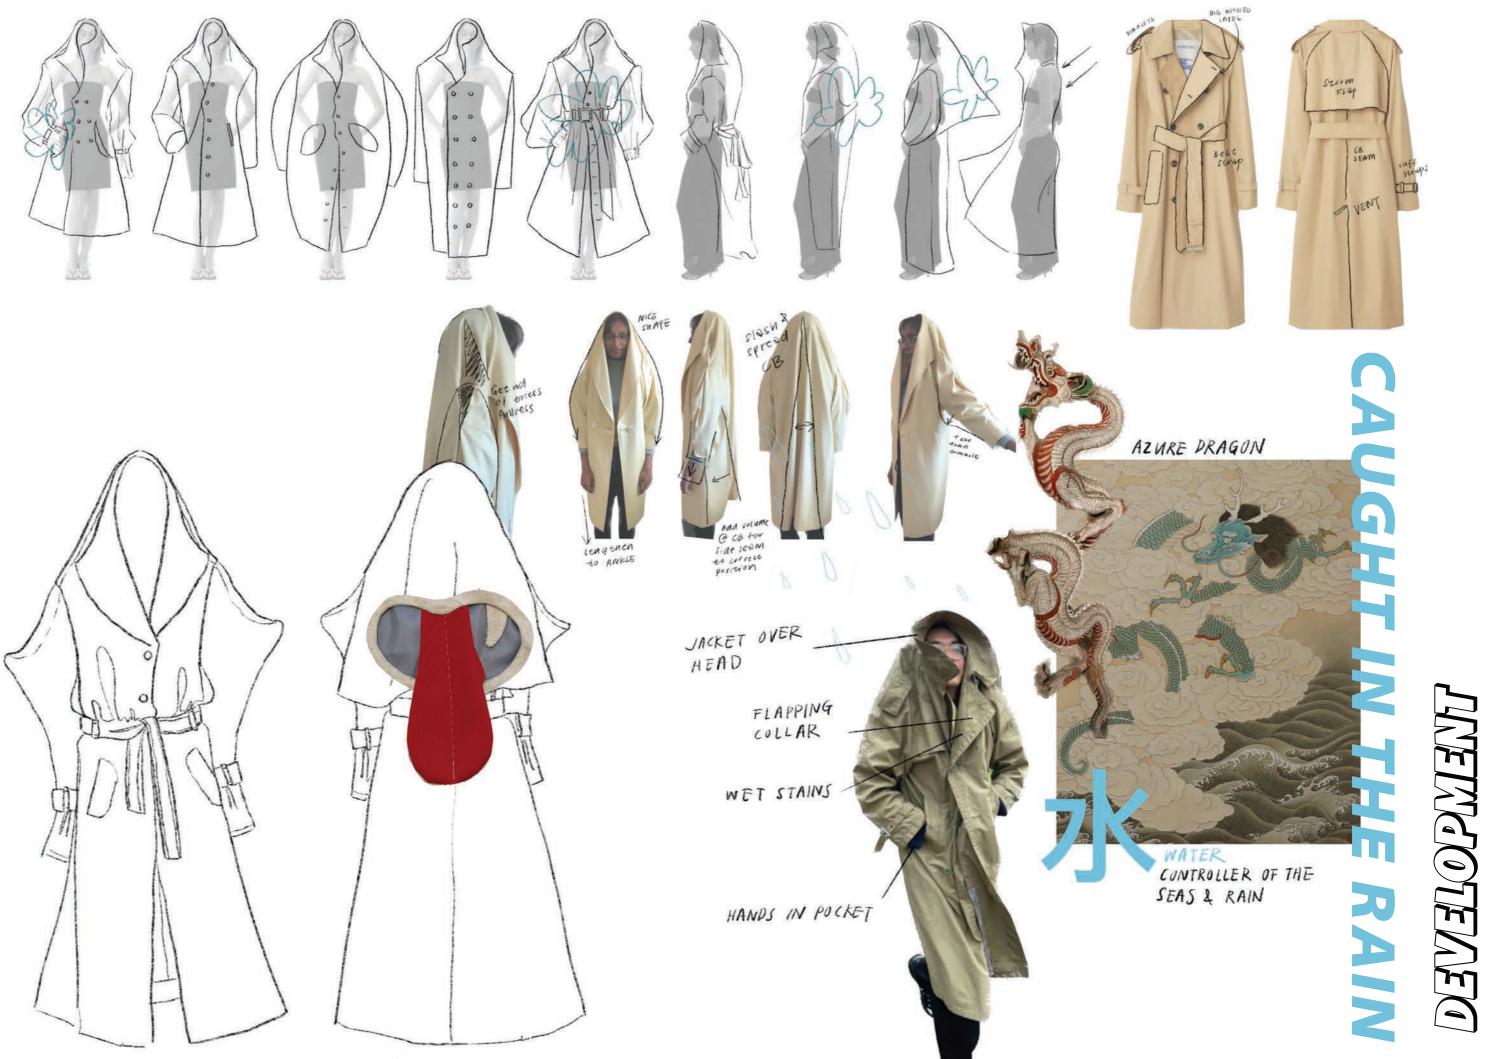

JESSIE\_TAN(20048960)\_FINAL/COLLECTION\_AW2024





## REGULAR 9-5 DESK JOB





BACK TO HOME

## LINE UP

SEARCH BY CATEGORIES:



SEL MEAT





SDES



DRILLS

















\_ALL PRODUCTS MADE FROM THE FINEST FRUSTRATION OF A CREATURE IN PLANET XYZ /NOTICE/ \_ALL SALES ARE FINAL AND NON-REFUNDABLE PLEASE MAKE WISE CHOICES

CONFIRM SELECTION

THE CORPORATE WORKER









- 1. JACKET
- 2. FITTED SHIRT
- 3. TROUSERS
- 4. NECK TIE



\_FABRICATION





"BARELY FIT" FITTED SHIRT SELF: 100% COTTON





"WATCH YOUR BACK" JACKET

SELF: 80% WOOL 20% POLYESTER / EYES: 100% MERINO WOOL /

IRIS: 100% POLYESTER / LINING: POLYESTER







"STALLION SCALLION" TROUSERS

SELF: 100% POLYESTER / FACING: 100% POLYESTER / LINING: 100% COTTON