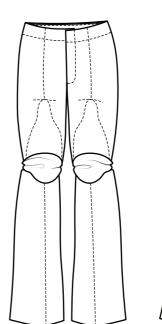

THE CORPORATE WORKER

- 1. JACKET
- 2. FITTED SHIRT
- 3. TROUSERS
- 4. NECK TIE

\_FABRICATION

"BARELY FIT" FITTED SHIRT SELF: 100% COTTON

"WATCH YOUR BACK" JACKET

SELF: 80% WOOL 20% POLYESTER / EYES: 100% MERINO WOOL /

IRIS: 100% POLYESTER / LINING: POLYESTER

"STALLION SCALLION" TROUSERS

SELF: 100% POLYESTER / FACING: 100% POLYESTER / LINING: 100% COTTON