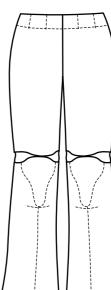

THE CORPORATE WORKER

- 1. JACKET
- 2. FITTED SHIRT
- 3. TROUSERS
- 4. NECK TIE

\_FABRICATION

"BARELY FIT" FITTED SHIRT SELF: 100% COTTON

"WATCH YOUR BACK" JACKET

SELF: 80% WOOL 20% POLYESTER / EYES: 100% MERINO WOOL /

IRIS: 100% POLYESTER / LINING: POLYESTER

"STALLION SCALLION" TROUSERS

SELF: 100% POLYESTER / FACING: 100% POLYESTER / LINING: 100% COTTON