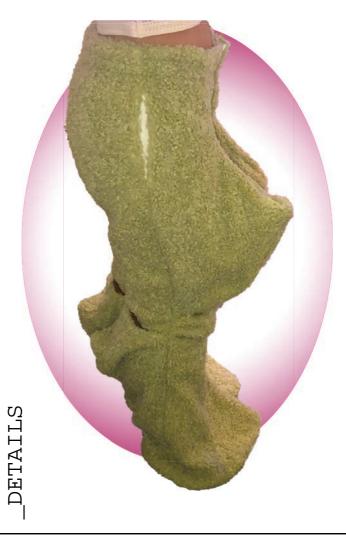

THE CORPORATE WORKER

- 1. JACKET
- 2. FITTED SHIRT
- 3. TROUSERS
- 4. NECK TIE

\_FABRICATION

"BARELY FIT" FITTED SHIRT SELF: 100% COTTON

"WATCH YOUR BACK" JACKET

SELF: 80% WOOL 20% POLYESTER / EYES: 100% MERINO WOOL /

IRIS: 100% POLYESTER / LINING: POLYESTER

"STALLION SCALLION" TROUSERS

SELF: 100% POLYESTER / FACING: 100% POLYESTER / LINING: 100% COTTON