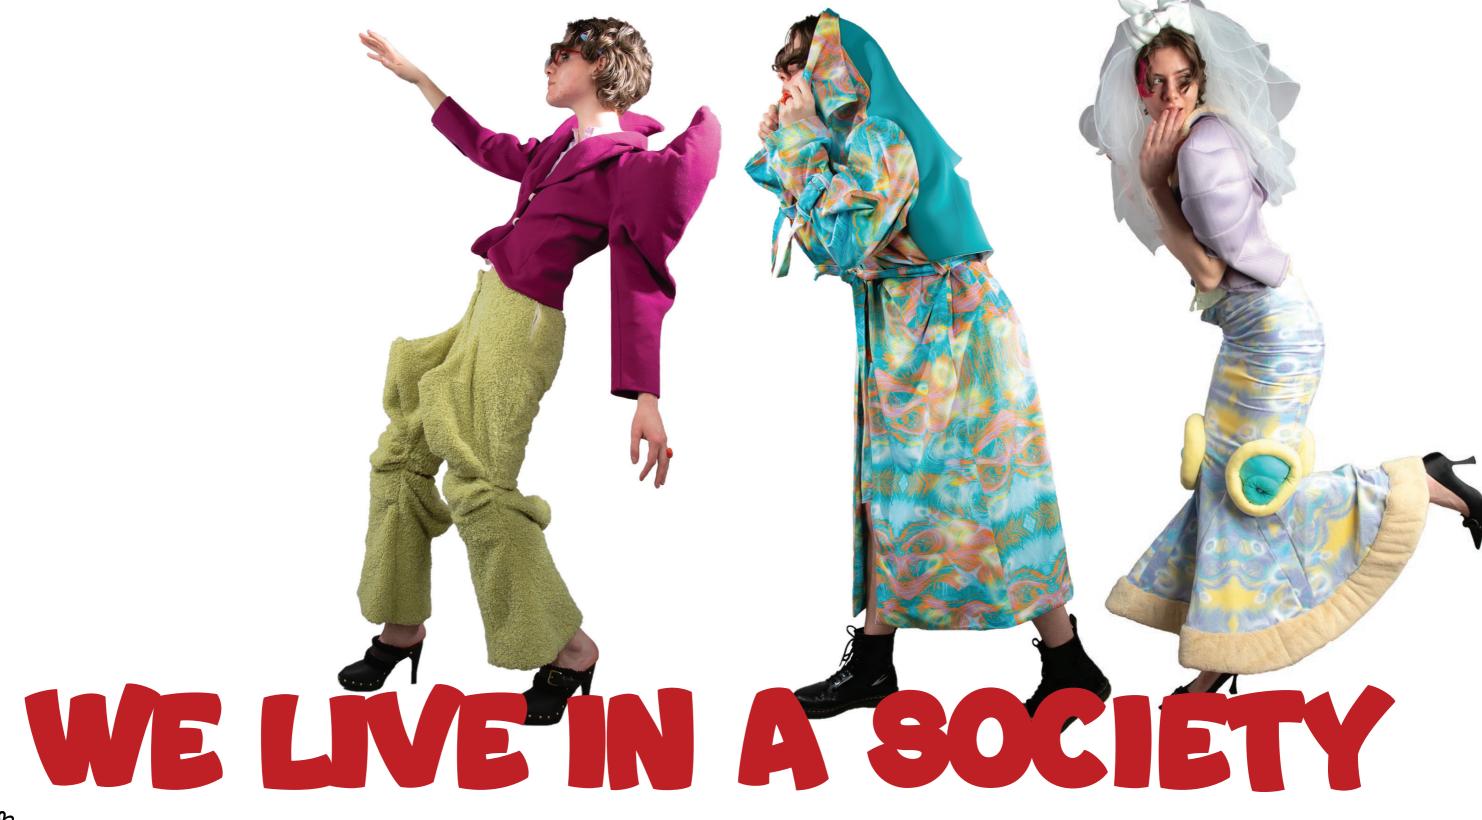

JESSIE\_TAN(20048960)\_FINAL/COLLECTION\_AW2024





## REGULAR 9-5 DESK JOB





BACK TO HOME

## LINE UP

SEARCH BY CATEGORIES:



SEL MEAT





SDES



DRILLS

















\_ALL PRODUCTS MADE FROM THE FINEST FRUSTRATION OF A CREATURE IN PLANET XYZ /NOTICE/ \_ALL SALES ARE FINAL AND NON-REFUNDABLE PLEASE MAKE WISE CHOICES

CONFIRM SELECTION

THE CORPORATE WORKER









- 1. JACKET
- 2. FITTED SHIRT
- 3. TROUSERS
- 4. NECK TIE



\_FABRICATION





"BARELY FIT" FITTED SHIRT SELF: 100% COTTON





"WATCH YOUR BACK" JACKET

SELF: 80% WOOL 20% POLYESTER / EYES: 100% MERINO WOOL /

IRIS: 100% POLYESTER / LINING: POLYESTER







"STALLION SCALLION" TROUSERS

SELF: 100% POLYESTER / FACING: 100% POLYESTER / LINING: 100% COTTON