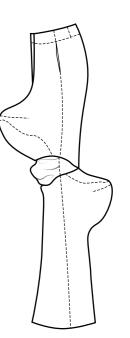

THE CORPORATE WORKER

- 1. JACKET
- 2. FITTED SHIRT
- 3. TROUSERS
- 4. NECK TIE

\_FABRICATION

"BARELY FIT" FITTED SHIRT SELF: 100% COTTON

"WATCH YOUR BACK" JACKET

SELF: 80% WOOL 20% POLYESTER / EYES: 100% MERINO WOOL /

IRIS: 100% POLYESTER / LINING: POLYESTER

"STALLION SCALLION" TROUSERS

SELF: 100% POLYESTER / FACING: 100% POLYESTER / LINING: 100% COTTON