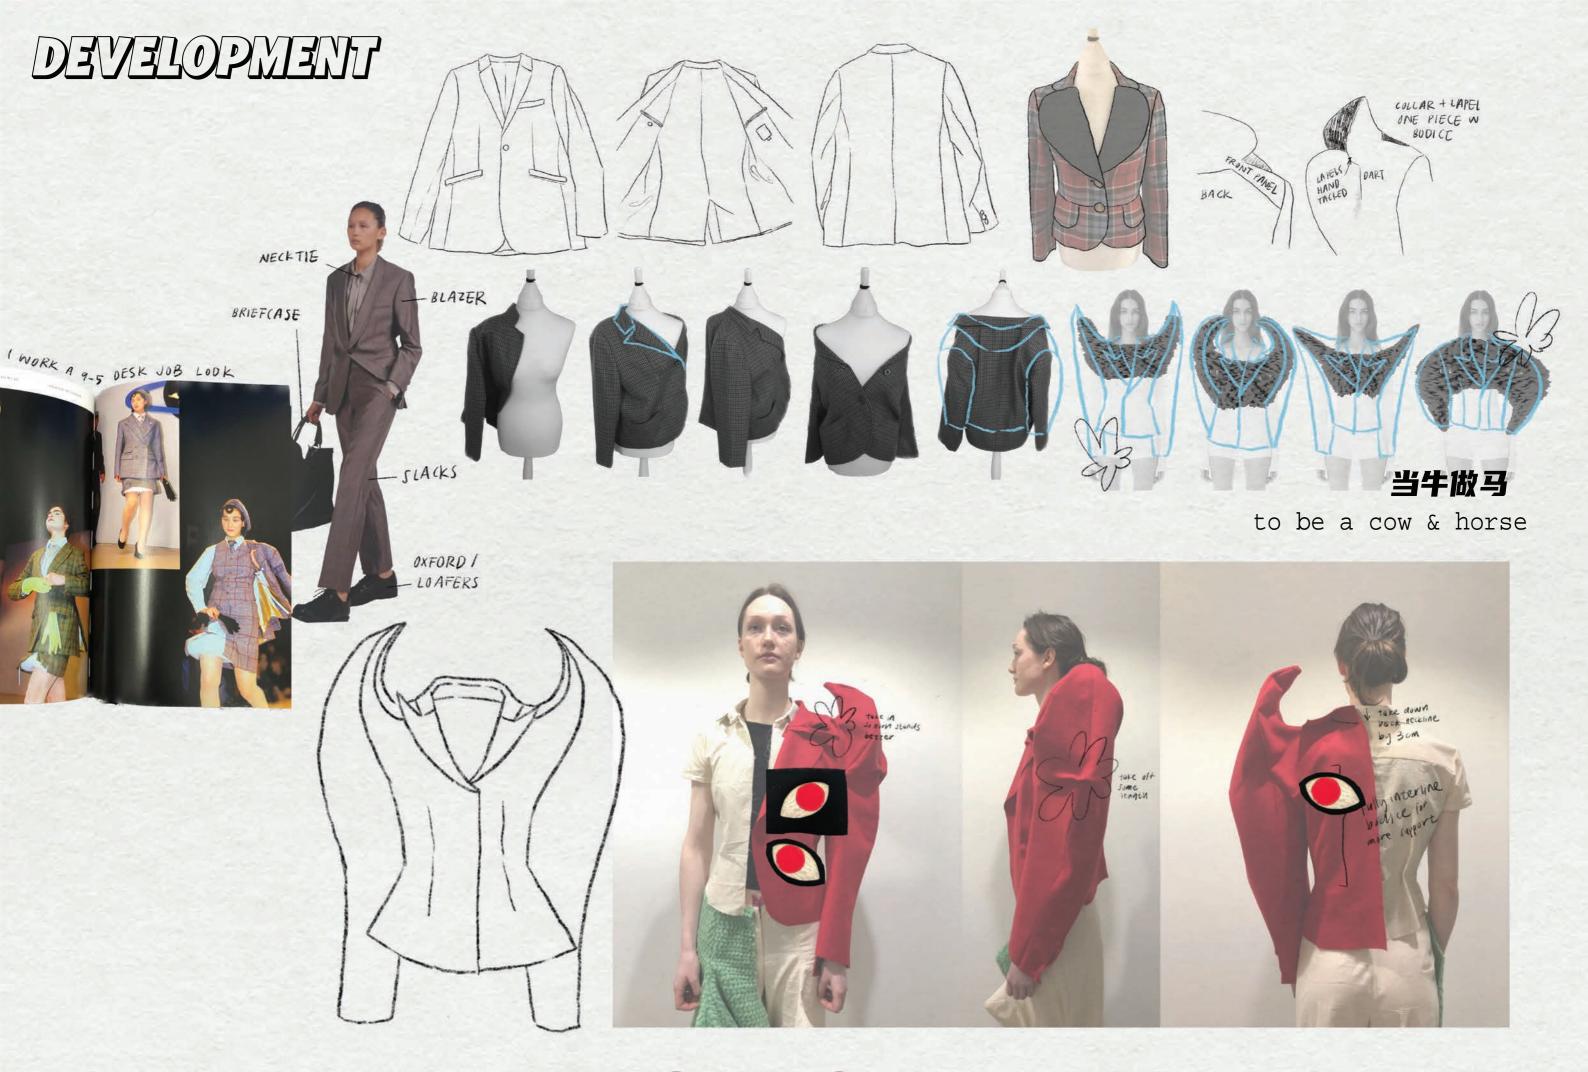

THE CORPORATE WORKER

- 1. JACKET
- 2. FITTED SHIRT
- 3. TROUSERS
- 4. NECK TIE

\_FABRICATION

"BARELY FIT" FITTED SHIRT SELF: 100% COTTON

"WATCH YOUR BACK" JACKET

SELF: 80% WOOL 20% POLYESTER / EYES: 100% MERINO WOOL /

IRIS: 100% POLYESTER / LINING: POLYESTER

"STALLION SCALLION" TROUSERS

SELF: 100% POLYESTER / FACING: 100% POLYESTER / LINING: 100% COTTON