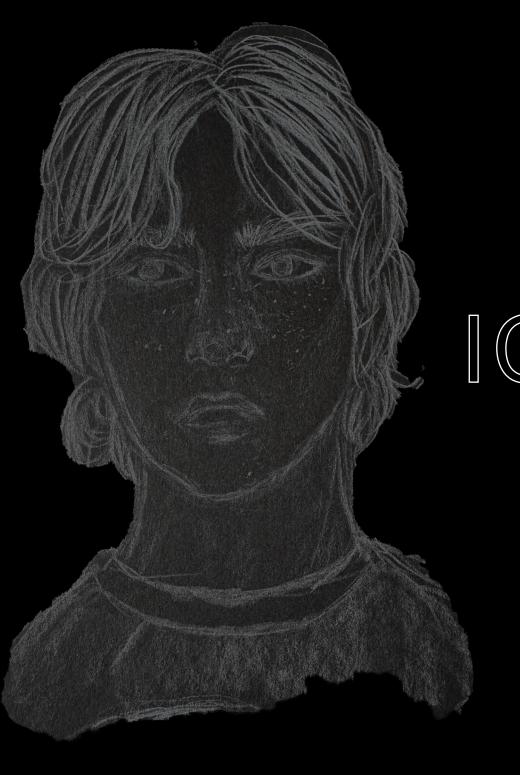

## **ICELATION**

Icelation is a collection about loneliness and winter. It is about deep loneliness everyone experiences throughout life in different ways, like having no friends, the loss of a loved one, heartbreak, or the feeling of never fitting in. Winter is often a time when people isolate themselves more, the coldness and the darkness can make you feel alone and hopeless, winter depression is a common problem for those who experience long winters. Taking inspiration from snow and ice, I focused on wool fabrics in all white to create isolation from the cold and give a sense of comfort with the soft wool fabrics. The vision is to make people feel something and speak for the loneliest people in this world by creating an experience that would make an impression.