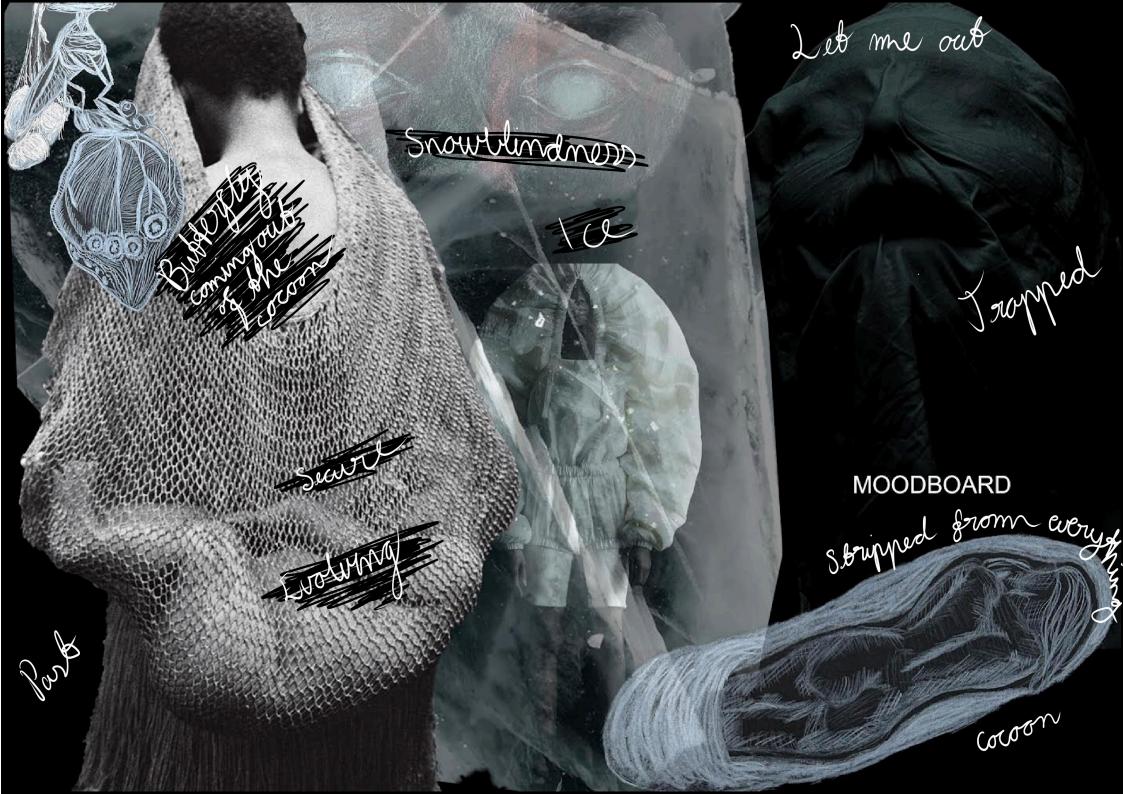

## **ICELATION**

Icelation is a collection about loneliness and winter. It is about deep loneliness everyone experiences throughout life in different ways, like having no friends, the loss of a loved one, heartbreak, or the feeling of never fitting in. Winter is often a time when people isolate themselves more, the coldness and the darkness can make you feel alone and hopeless, winter depression is a common problem for those who experience long winters. Taking inspiration from snow and ice, I focused on wool fabrics in all white to create isolation from the cold and give a sense of comfort with the soft wool fabrics. The vision is to make people feel something and speak for the loneliest people in this world by creating an experience that would make an impression.