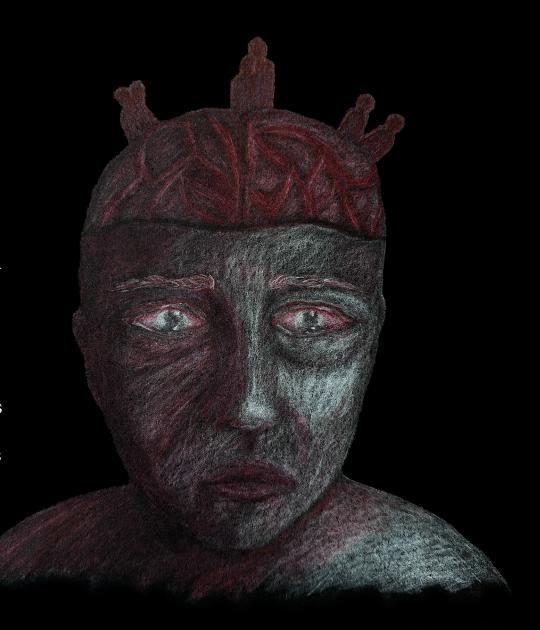

## **ICELATION**

Icelation is a collection about loneliness and winter. It is about deep loneliness everyone experiences throughout life in different ways, like having no friends, the loss of a loved one, heartbreak, or the feeling of never fitting in. Winter is often a time when people isolate themselves more, the coldness and the darkness can make you feel alone and hopeless, winter depression is a common problem for those who experience long winters. Taking inspiration from snow and ice, I focused on wool fabrics in all white to create isolation from the cold and give a sense of comfort with the soft wool fabrics. The vision is to make people feel something and speak for the loneliest people in this world by creating an experience that would make an impression.