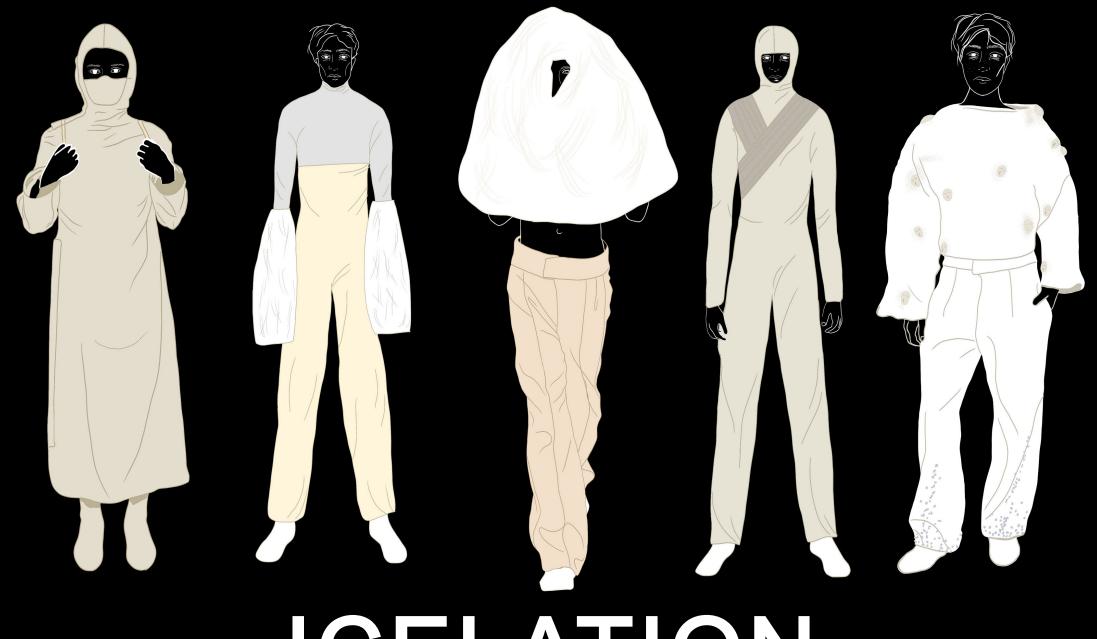

## **ICELATION**

Icelation is a collection about loneliness and winter. It is about deep loneliness everyone experiences throughout life in different ways, like having no friends, the loss of a loved one, heartbreak, or the feeling of never fitting in. Winter is often a time when people isolate themselves more, the coldness and the darkness can make you feel alone and hopeless, winter depression is a common problem for those who experience long winters. Taking inspiration from snow and ice, I focused on wool fabrics in all white to create isolation from the cold and give a sense of comfort with the soft wool fabrics. The vision is to make people feel something and speak for the loneliest people in this world by creating an experience that would make an impression.