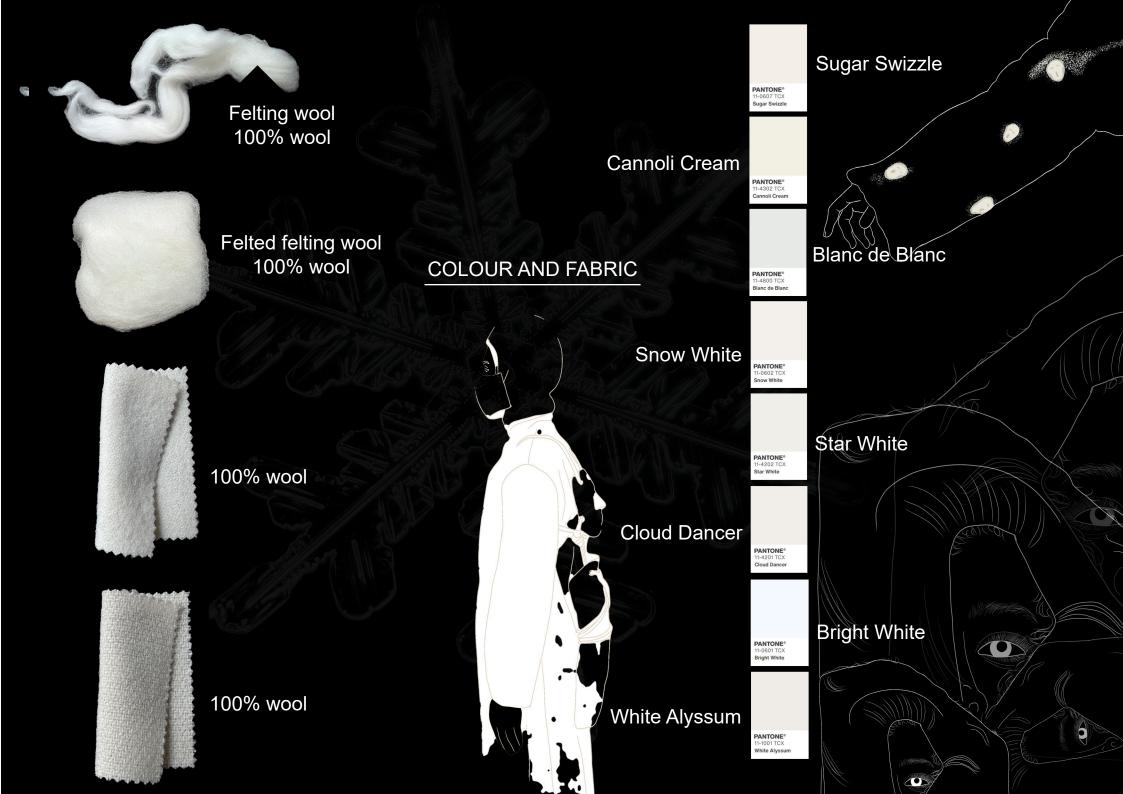

## **ICELATION**

Icelation is a collection about loneliness and winter. It is about deep loneliness everyone experiences throughout life in different ways, like having no friends, the loss of a loved one, heartbreak, or the feeling of never fitting in. Winter is often a time when people isolate themselves more, the coldness and the darkness can make you feel alone and hopeless, winter depression is a common problem for those who experience long winters. Taking inspiration from snow and ice, I focused on wool fabrics in all white to create isolation from the cold and give a sense of comfort with the soft wool fabrics. The vision is to make people feel something and speak for the loneliest people in this world by creating an experience that would make an impression.