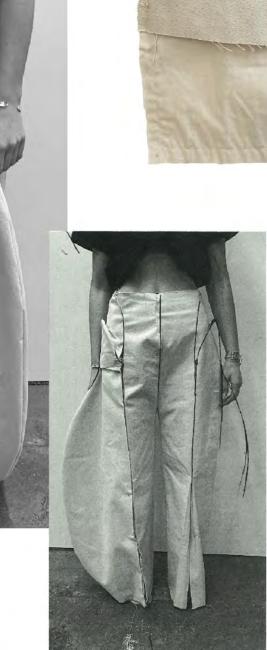

#### ADDED POCKET PROTOTYPE, REMOVED SIDE SEAM FROM INNER POCKET FACING -CLEANER BETTER RESPONSE TO THE OVERALL VIBE

ACHIEVING THE BEST SHAPE WITHOUT OVERWORKING THE SUEDE, FINDING A BALANCE OF CONTINUATION

SINGLE LINE TOP STITCHING ABOVE YOKE, REINFORCES STRUCTURE IN THE BACK OF THE SHIRT, SHARPENS DRAPE. sew Frominside secure drope 2 cm to side seam