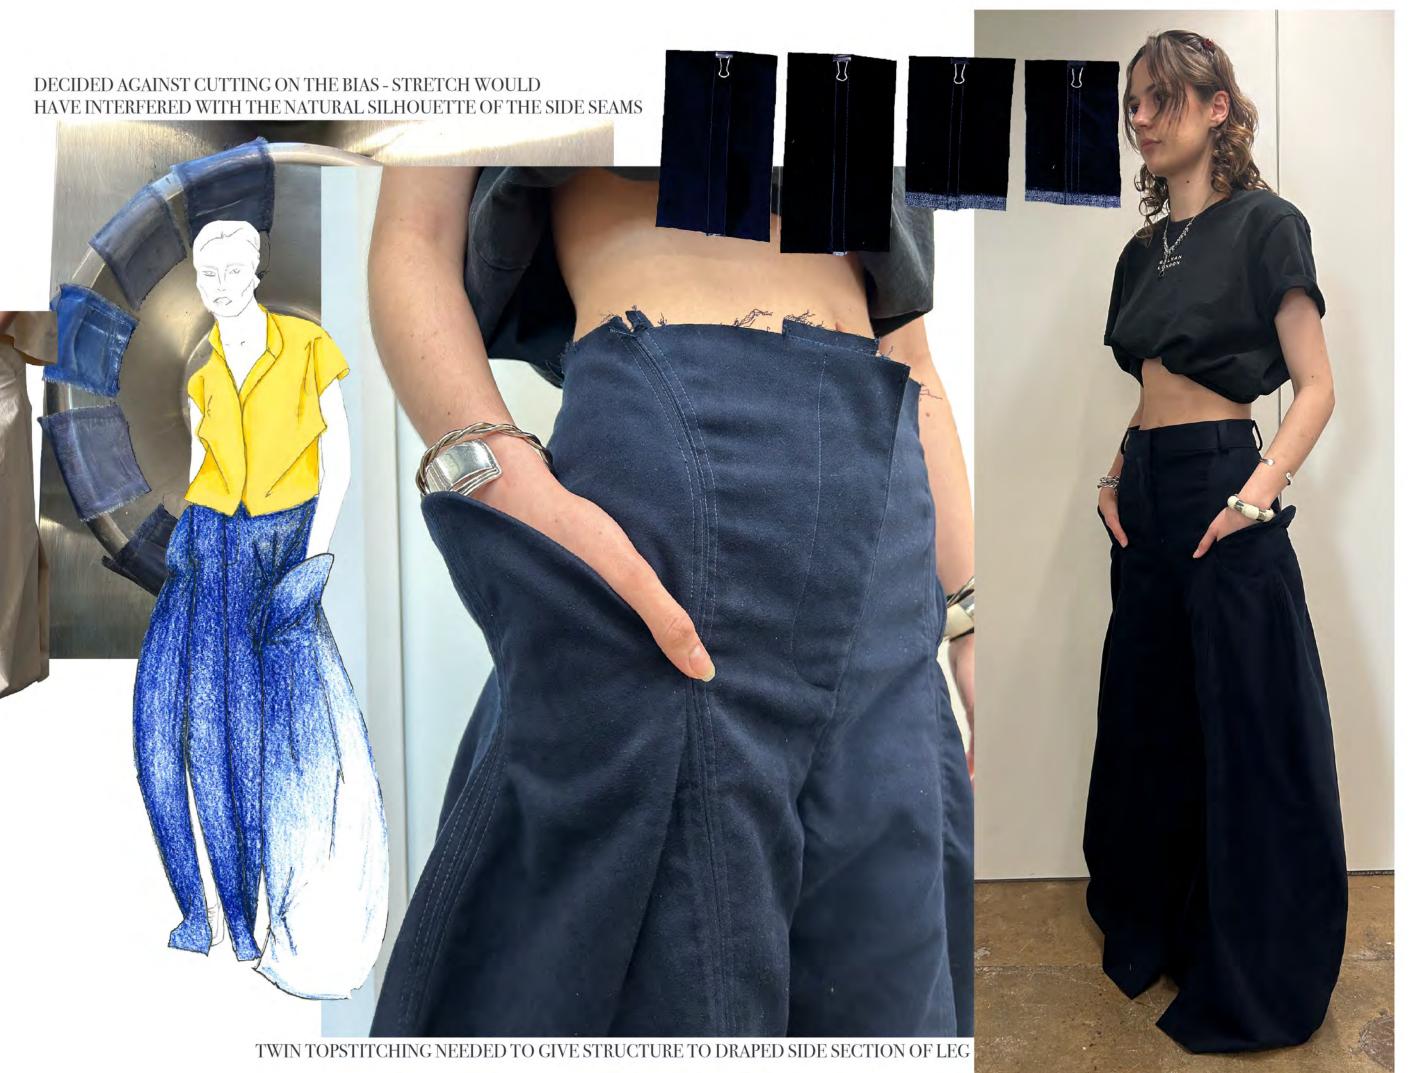

#### SOFT BOWING REF IMAGE, INTENDING TO CAPTURE THE VOLUME AND SHELL LIKE ATTITUDE ENCASED IN THESE IMAGES

USING TAPE TO TRIAL AND MARK OUT POTENTIAL POCKET PLACEMENTS

ADDITIONAL DRAPE TRIAL CUT ON THE BIAS. DIDNT WORK - LEG OPENED AND HAD TOO MUCH VOLUME AT THE BASE