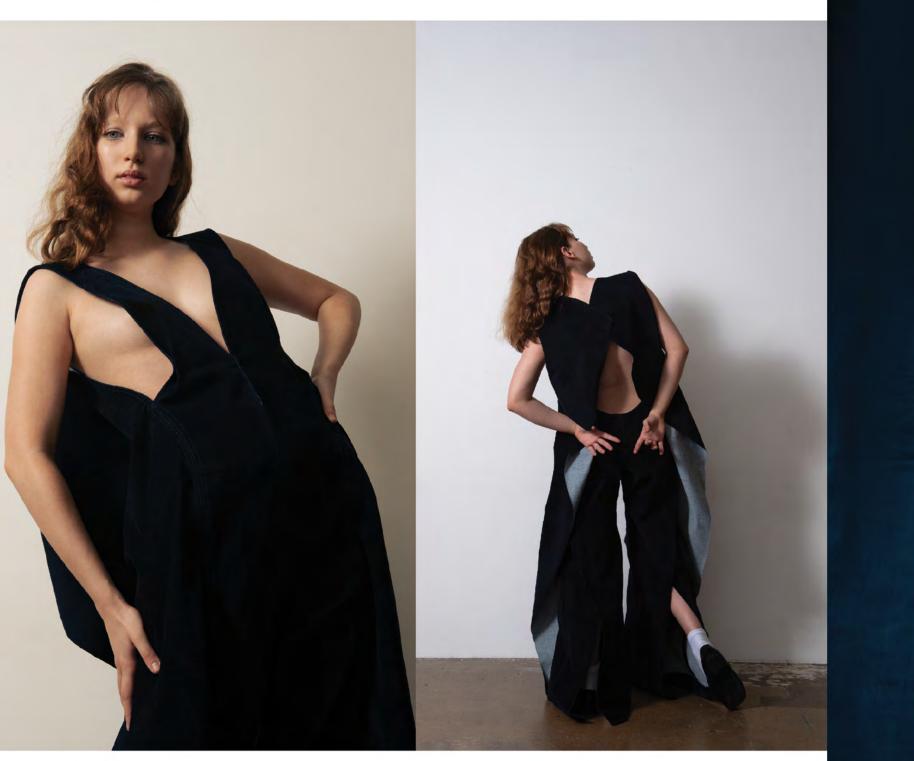

#### SOFT BOWING REF IMAGE, INTENDING TO CAPTURE THE VOLUME AND SHELL LIKE ATTITUDE ENCASED IN THESE IMAGES

USING TAPE TO TRIAL AND MARK OUT POTENTIAL POCKET PLACEMENTS

ADDITIONAL DRAPE TRIAL CUT ON THE BIAS. DIDNT WORK - LEG OPENED AND HAD TOO MUCH VOLUME AT THE BASE

#### OVERLAYING MOOD IMAGES TO GENERATE ] UNEXPECTED YET FLOWING, CONTINIOUS FORMS

CHALLENGING HOW A GARMENT CAN BE CONSTRUCTED TO APPEAR SLOUCHY YET SCULPTURAL

#### PRESSED OPEN AND GLUED SEAMS, ENCASING ATTITUDE CAPTURED BEST THROUGH THIS AND GIVES WEARER AN APPRECIATION TO THE CONSTRUCTION OF THE PIECE

DRAPE ANCHOR POINT UNDER THE ARMS, EXAGGERATES SLOUCHY SHIRT LIKE SILHOUETTE WITHUT OVERWORKING THE FABRIC