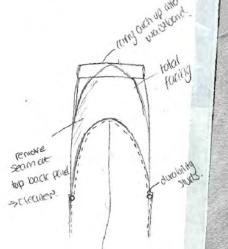

#### ADDED POCKET PROTOTYPE, REMOVED SIDE SEAM FROM INNER POCKET FACING -CLEANER BETTER RESPONSE TO THE OVERALL VIBE