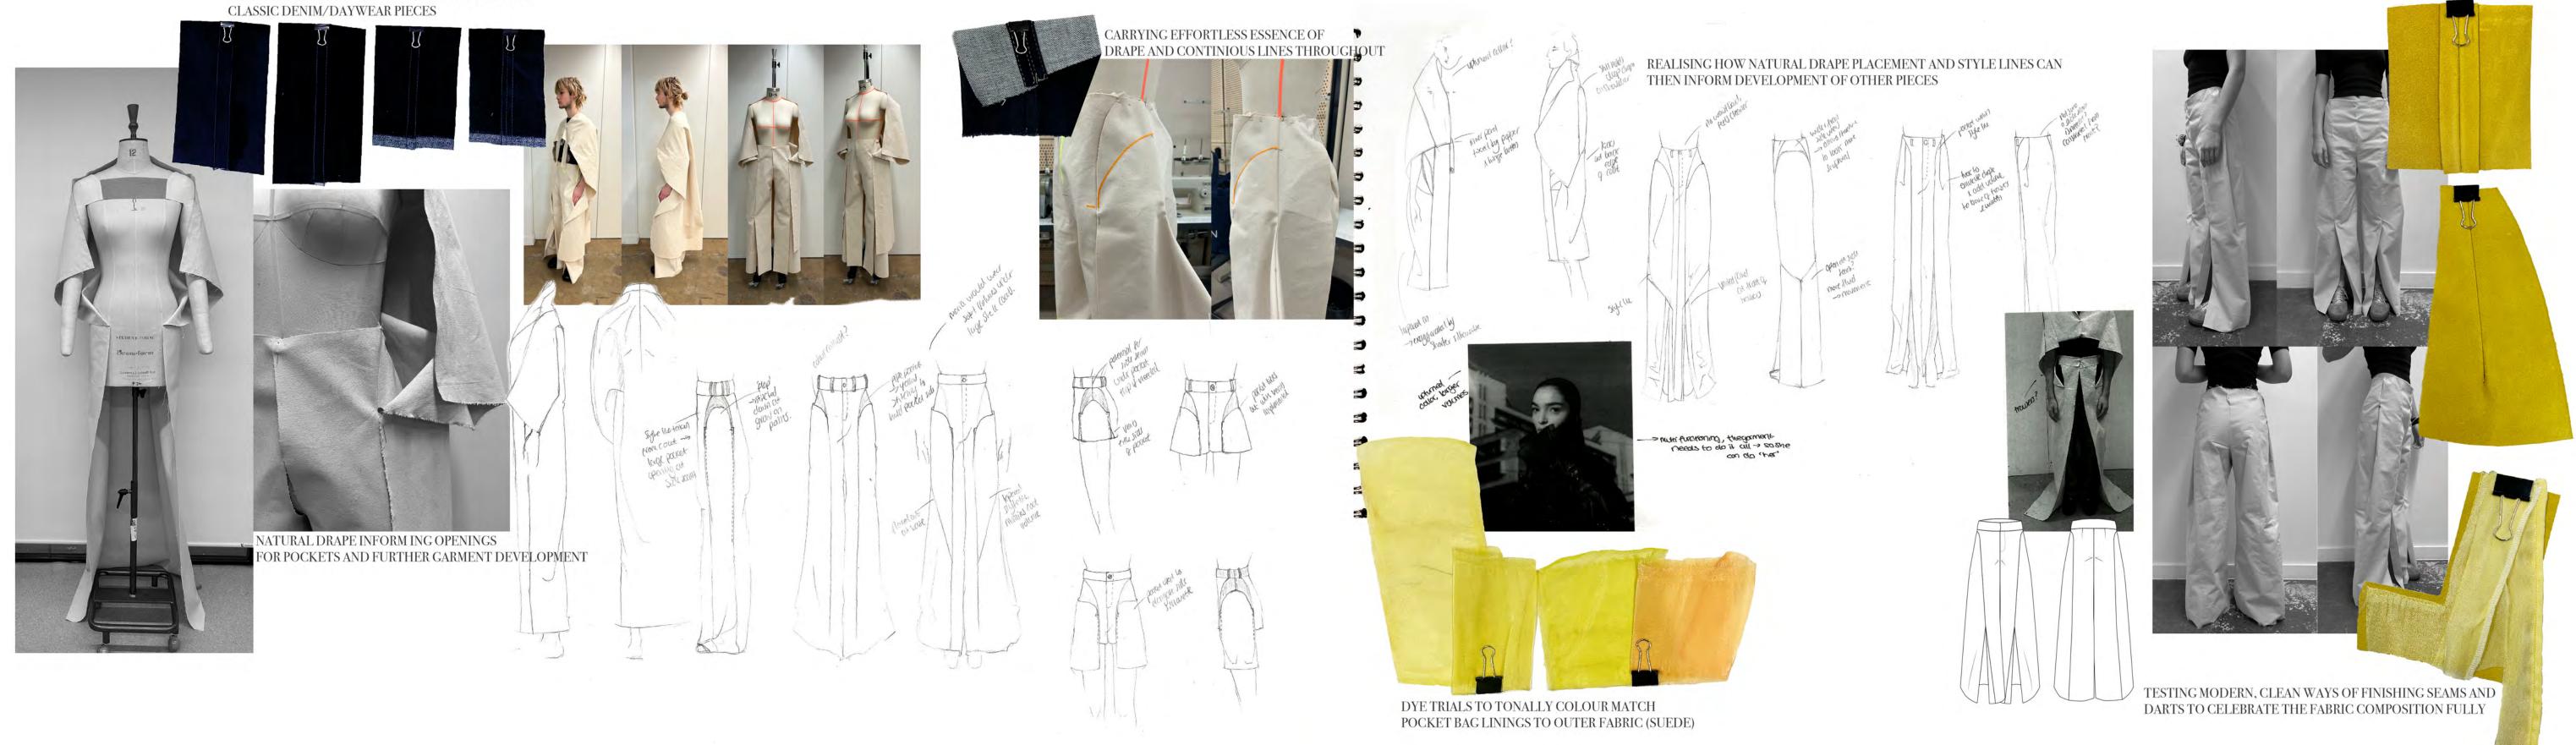

# DRAPE TO DRY

@saylestudio SAYLESE14000@GMAIL.COM

DRAPE TO DRY PLAYS ON THE ESSENCE OF MY GRADUATE COLLECTION, CHALLENGING A MODERN EXPLORATION INTO DRAPE THROUGH A RANGE OF UNEXPECTED FABRIC CHOICES WITH FUNCTIONAL, CLEAN FINISHES, BRINGING A NEW AESTHETIC INTO THE WORLD OF CREATIVE CUTTING. I AM DRAWN TO THE SUBJECT OF SURREALISM, USING DRAPE TO SHADOW CONTINUOUS, SCULPTURAL FORMS THAT ENCAPSULATE A SENSE OF ATTITUDE FORMING SHELL LIKE, VULNERABLE BUT BOLD GARMENTS, CREATED IN A WAY WHICH CELEBRATES THE CONSTRUCTION OF EACH PIECE. I AIM TO OFFER DRAPE IN THE MEANS OF LUXURY DAYWEAR, CHANNELLING AN EFFORTLESS SENSE OF EASE AND VOLUME INTO THE DAY TO DAY. BY TAKING ONE INITIAL SILHOUETTE, AND EVOLVING THIS SHAPE, RESPONDING DIRECTLY BY LISTENING TO EACH FABRICS UNIQUE CHARACTERISTICS I WAS ABLE TO DISPLAY TO THE FULL POTENTIAL, VOLUME AND EASE.

EMMA SAYLES Bath School of Art & Design

INITIAL DRAPE FROMA SATIN POLY SUGGESTS A SOFT, OPULENT EASE

Th

## TESTING SEAMS AND FINISHES REPRESENTITIVE OF CLASSIC DENIM/DAYWEAR PIECES

#### SOFT BOWING REF IMAGE, INTENDING TO CAPTURE THE VOLUME AND SHELL LIKE ATTITUDE ENCASED IN THESE IMAGES

USING TAPE TO TRIAL AND MARK OUT POTENTIAL POCKET PLACEMENTS

ADDITIONAL DRAPE TRIAL CUT ON THE BIAS. DIDNT WORK - LEG OPENED AND HAD TOO MUCH VOLUME AT THE BASE

#### ADDED POCKET PROTOTYPE, REMOVED SIDE SEAM FROM INNER POCKET FACING -CLEANER BETTER RESPONSE TO THE OVERALL VIBE

#### OVERLAYING MOOD IMAGES TO GENERATE ] UNEXPECTED YET FLOWING, CONTINIOUS FORMS

CHALLENGING HOW A GARMENT CAN BE CONSTRUCTED TO APPEAR SLOUCHY YET SCULPTURAL

### CONSIDERING DIFFERENT FABRIC RESPONSES TO THE DRAPE - SLEEVE IN SUEDE WOULD ADD TOO MUCH BULK

10

LOWERING DRAPE POINT TO FURTHER RELAX THE SHOULDERS

SET BACK SHOULDER SEAM - RECTANGLE LAY PLAN, SHAPE COMES ENTIRELY FROM DRAPE ANCHOR POINT HIGH STANDING, DOUBLE SUEDE, RAW EDGE COLLAR, REDUCES BULK AND ADDS SHELL LIKE STRUCTURE THROUGHOUT THE PIECE

ACHIEVING THE BEST SHAPE WITHOUT OVERWORKING THE SUEDE, FINDING A BALANCE OF CONTINUATION

SINGLE LINE TOP STITCHING ABOVE YOKE, REINFORCES STRUCTURE IN THE BACK OF THE SHIRT, SHARPENS DRAPE. sew Frominside secure drope 2 cm to side seam

#### PRESSED OPEN AND GLUED SEAMS, ENCASING ATTITUDE CAPTURED BEST THROUGH THIS AND GIVES WEARER AN APPRECIATION TO THE CONSTRUCTION OF THE PIECE

DRAPE ANCHOR POINT UNDER THE ARMS, EXAGGERATES SLOUCHY SHIRT LIKE SILHOUETTE WITHUT OVERWORKING THE FABRIC