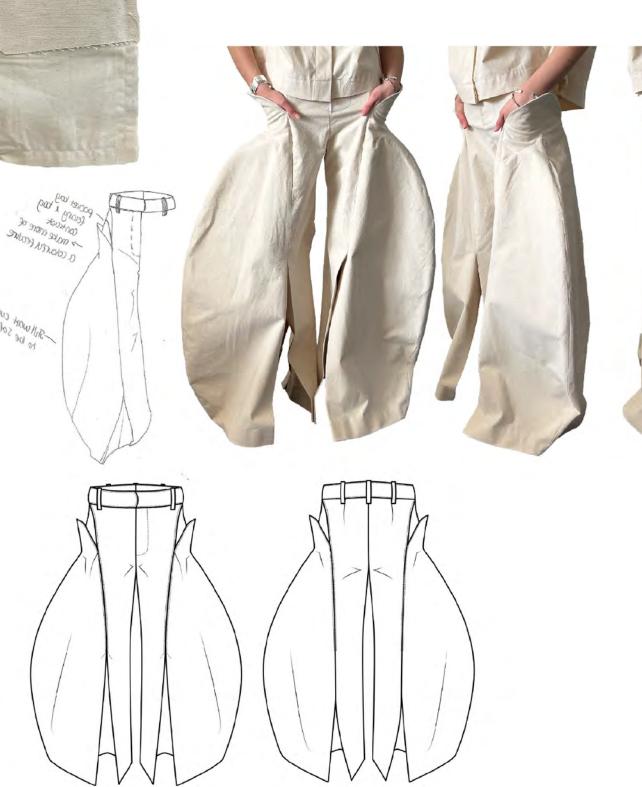

#### SOFT BOWING REF IMAGE, INTENDING TO CAPTURE THE VOLUME AND SHELL LIKE ATTITUDE ENCASED IN THESE IMAGES

USING TAPE TO TRIAL AND MARK OUT POTENTIAL POCKET PLACEMENTS

ADDITIONAL DRAPE TRIAL CUT ON THE BIAS. DIDNT WORK - LEG OPENED AND HAD TOO MUCH VOLUME AT THE BASE

#### ADDED POCKET PROTOTYPE, REMOVED SIDE SEAM FROM INNER POCKET FACING -CLEANER BETTER RESPONSE TO THE OVERALL VIBE