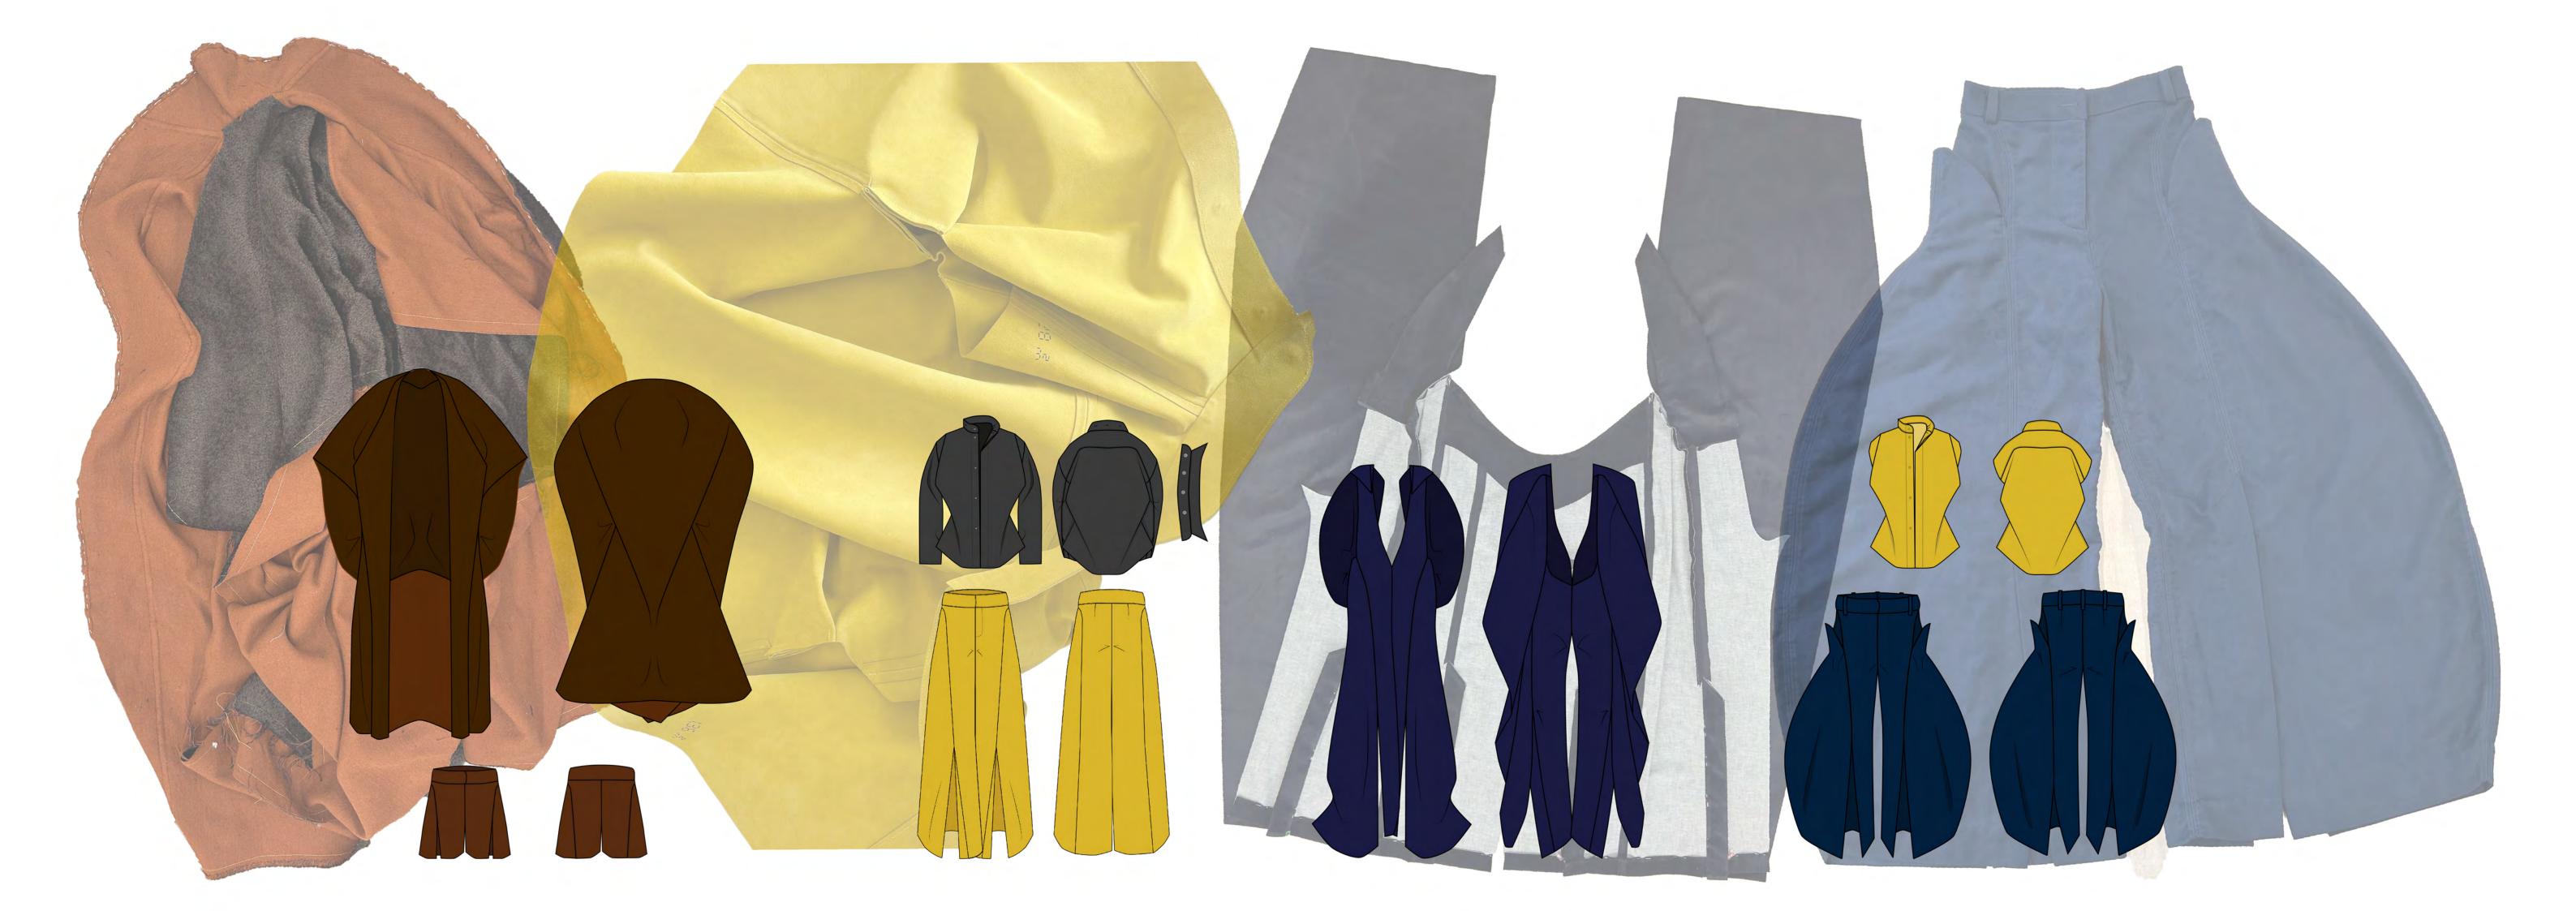

# DRAPE TO DRY

@saylestudio SAYLESE14000@GMAIL.COM

DRAPE TO DRY PLAYS ON THE ESSENCE OF MY GRADUATE COLLECTION, CHALLENGING A MODERN EXPLORATION INTO DRAPE THROUGH A RANGE OF UNEXPECTED FABRIC CHOICES WITH FUNCTIONAL, CLEAN FINISHES, BRINGING A NEW AESTHETIC INTO THE WORLD OF CREATIVE CUTTING. I AM DRAWN TO THE SUBJECT OF SURREALISM, USING DRAPE TO SHADOW CONTINUOUS, SCULPTURAL FORMS THAT ENCAPSULATE A SENSE OF ATTITUDE FORMING SHELL LIKE, VULNERABLE BUT BOLD GARMENTS, CREATED IN A WAY WHICH CELEBRATES THE CONSTRUCTION OF EACH PIECE. I AIM TO OFFER DRAPE IN THE MEANS OF LUXURY DAYWEAR, CHANNELLING AN EFFORTLESS SENSE OF EASE AND VOLUME INTO THE DAY TO DAY. BY TAKING ONE INITIAL SILHOUETTE, AND EVOLVING THIS SHAPE, RESPONDING DIRECTLY BY LISTENING TO EACH FABRICS UNIQUE CHARACTERISTICS I WAS ABLE TO DISPLAY TO THE FULL POTENTIAL, VOLUME AND EASE.

## TESTING SEAMS AND FINISHES REPRESENTITIVE OF CLASSIC DENIM/DAYWEAR PIECES

#### OVERLAYING MOOD IMAGES TO GENERATE ] UNEXPECTED YET FLOWING, CONTINIOUS FORMS

CHALLENGING HOW A GARMENT CAN BE CONSTRUCTED TO APPEAR SLOUCHY YET SCULPTURAL

### CONSIDERING DIFFERENT FABRIC RESPONSES TO THE DRAPE - SLEEVE IN SUEDE WOULD ADD TOO MUCH BULK

10

LOWERING DRAPE POINT TO FURTHER RELAX THE SHOULDERS

SET BACK SHOULDER SEAM - RECTANGLE LAY PLAN, SHAPE COMES ENTIRELY FROM DRAPE ANCHOR POINT HIGH STANDING, DOUBLE SUEDE, RAW EDGE COLLAR, REDUCES BULK AND ADDS SHELL LIKE STRUCTURE THROUGHOUT THE PIECE