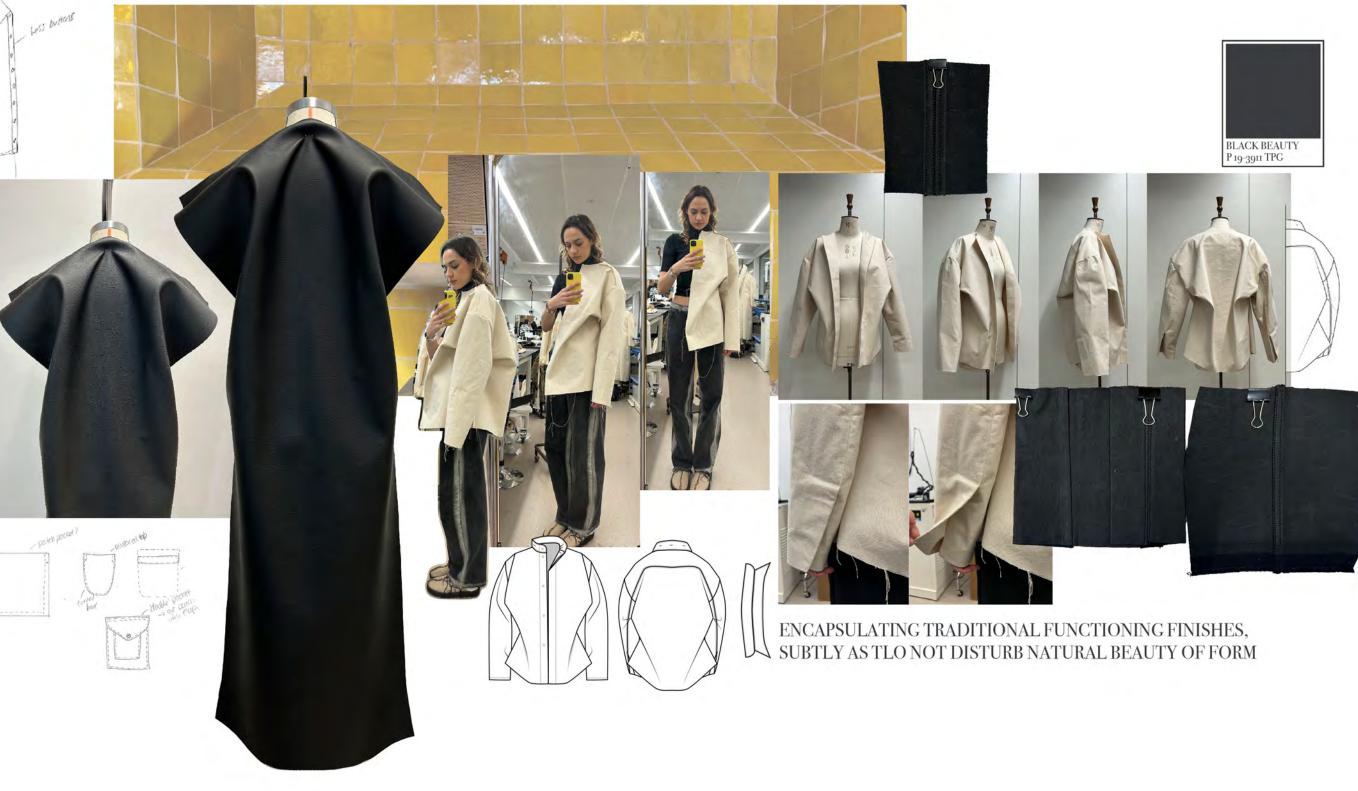

### CONSIDERING DIFFERENT FABRIC RESPONSES TO THE DRAPE - SLEEVE IN SUEDE WOULD ADD TOO MUCH BULK

10

LOWERING DRAPE POINT TO FURTHER RELAX THE SHOULDERS

SET BACK SHOULDER SEAM - RECTANGLE LAY PLAN, SHAPE COMES ENTIRELY FROM DRAPE ANCHOR POINT HIGH STANDING, DOUBLE SUEDE, RAW EDGE COLLAR, REDUCES BULK AND ADDS SHELL LIKE STRUCTURE THROUGHOUT THE PIECE

ACHIEVING THE BEST SHAPE WITHOUT OVERWORKING THE SUEDE, FINDING A BALANCE OF CONTINUATION

SINGLE LINE TOP STITCHING ABOVE YOKE, REINFORCES STRUCTURE IN THE BACK OF THE SHIRT, SHARPENS DRAPE. sew Frominside secure drope 2 cm to side seam

#### PRESSED OPEN AND GLUED SEAMS, ENCASING ATTITUDE CAPTURED BEST THROUGH THIS AND GIVES WEARER AN APPRECIATION TO THE CONSTRUCTION OF THE PIECE

DRAPE ANCHOR POINT UNDER THE ARMS, EXAGGERATES SLOUCHY SHIRT LIKE SILHOUETTE WITHUT OVERWORKING THE FABRIC