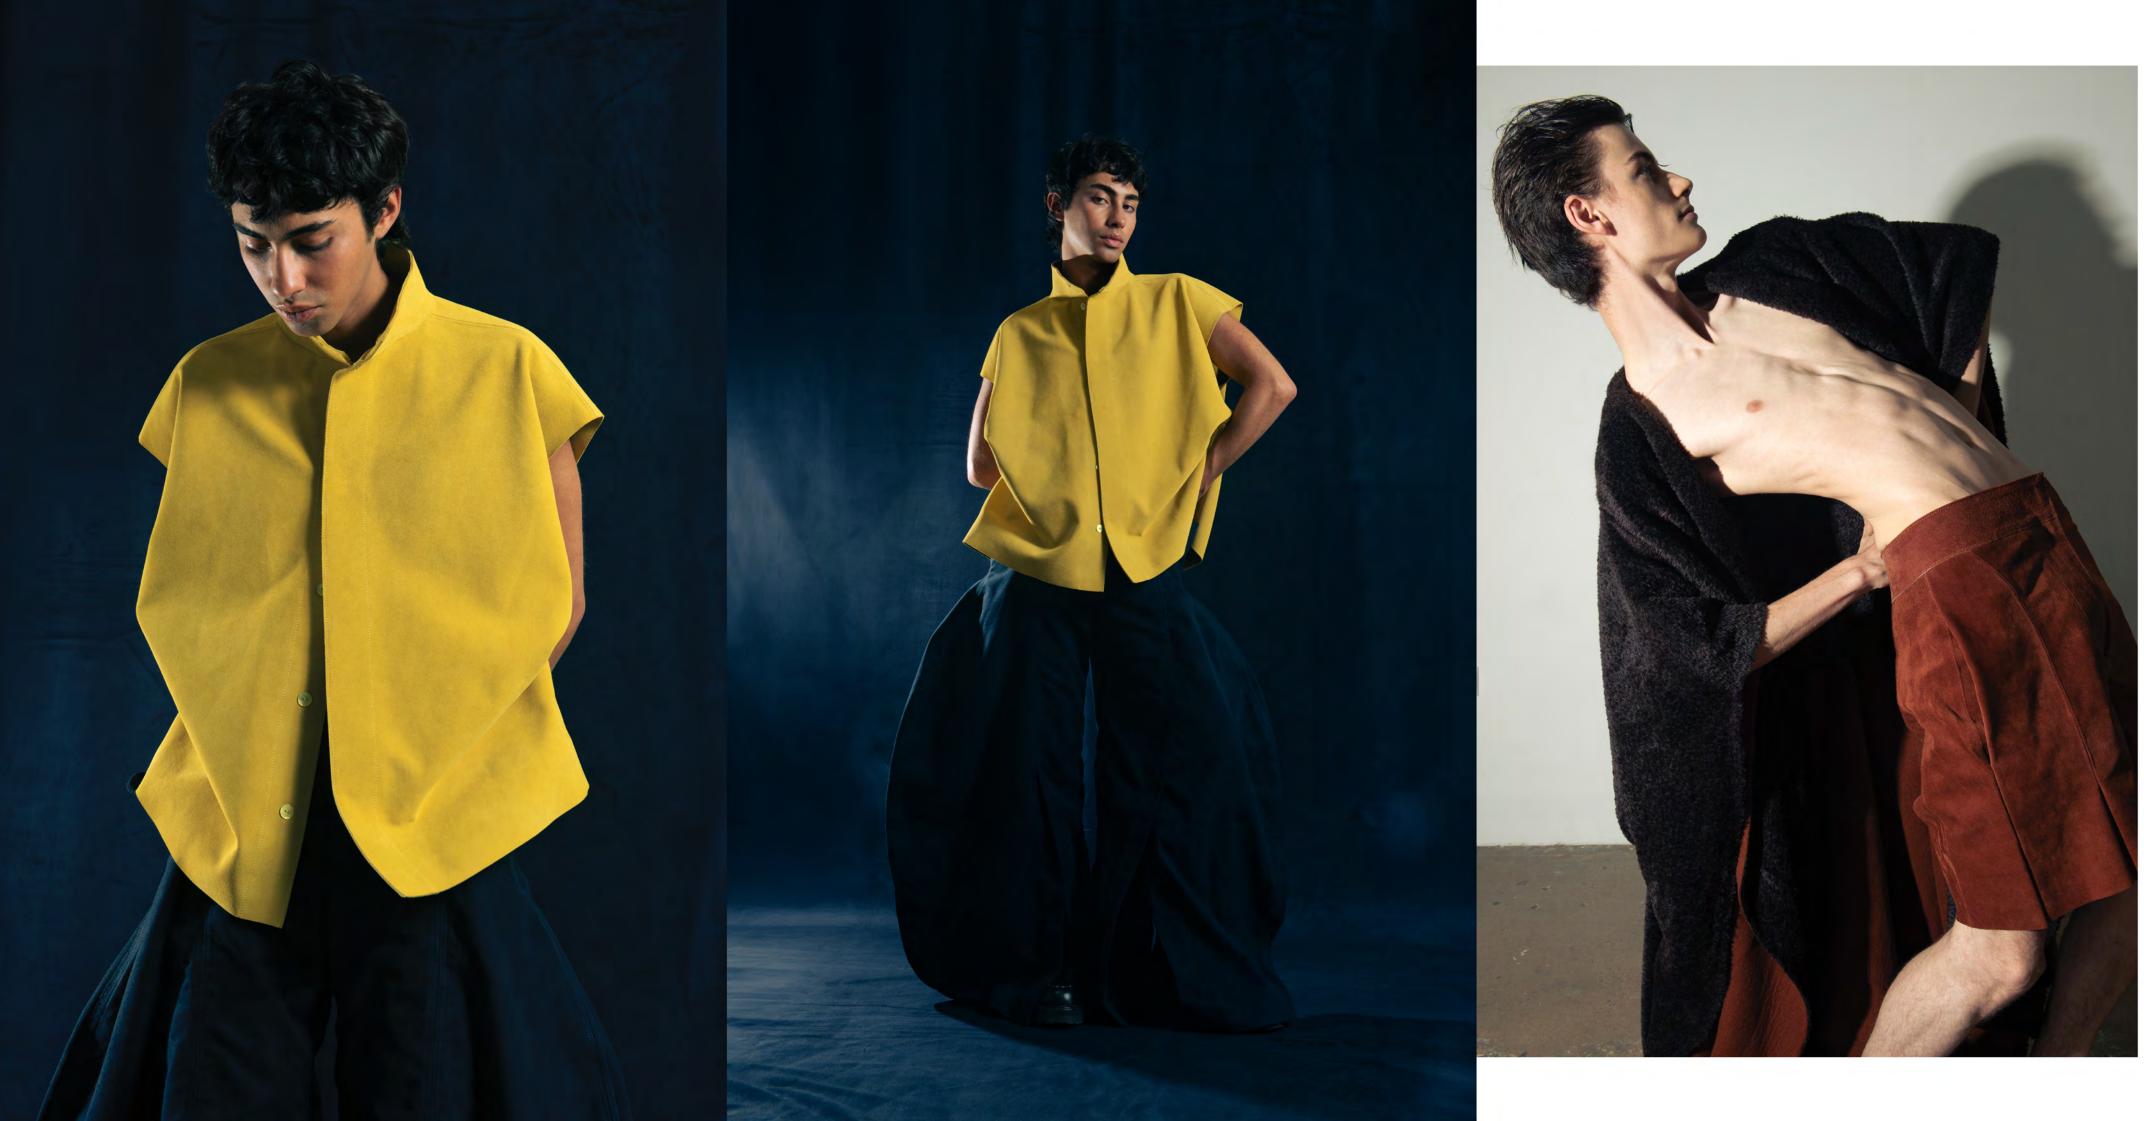

### CONSIDERING DIFFERENT FABRIC RESPONSES TO THE DRAPE - SLEEVE IN SUEDE WOULD ADD TOO MUCH BULK

10

LOWERING DRAPE POINT TO FURTHER RELAX THE SHOULDERS

SET BACK SHOULDER SEAM - RECTANGLE LAY PLAN, SHAPE COMES ENTIRELY FROM DRAPE ANCHOR POINT HIGH STANDING, DOUBLE SUEDE, RAW EDGE COLLAR, REDUCES BULK AND ADDS SHELL LIKE STRUCTURE THROUGHOUT THE PIECE

ACHIEVING THE BEST SHAPE WITHOUT OVERWORKING THE SUEDE, FINDING A BALANCE OF CONTINUATION

SINGLE LINE TOP STITCHING ABOVE YOKE, REINFORCES STRUCTURE IN THE BACK OF THE SHIRT, SHARPENS DRAPE. sew Frominside secure drope 2 cm to side seam

#### PRESSED OPEN AND GLUED SEAMS, ENCASING ATTITUDE CAPTURED BEST THROUGH THIS AND GIVES WEARER AN APPRECIATION TO THE CONSTRUCTION OF THE PIECE

DRAPE ANCHOR POINT UNDER THE ARMS, EXAGGERATES SLOUCHY SHIRT LIKE SILHOUETTE WITHUT OVERWORKING THE FABRIC