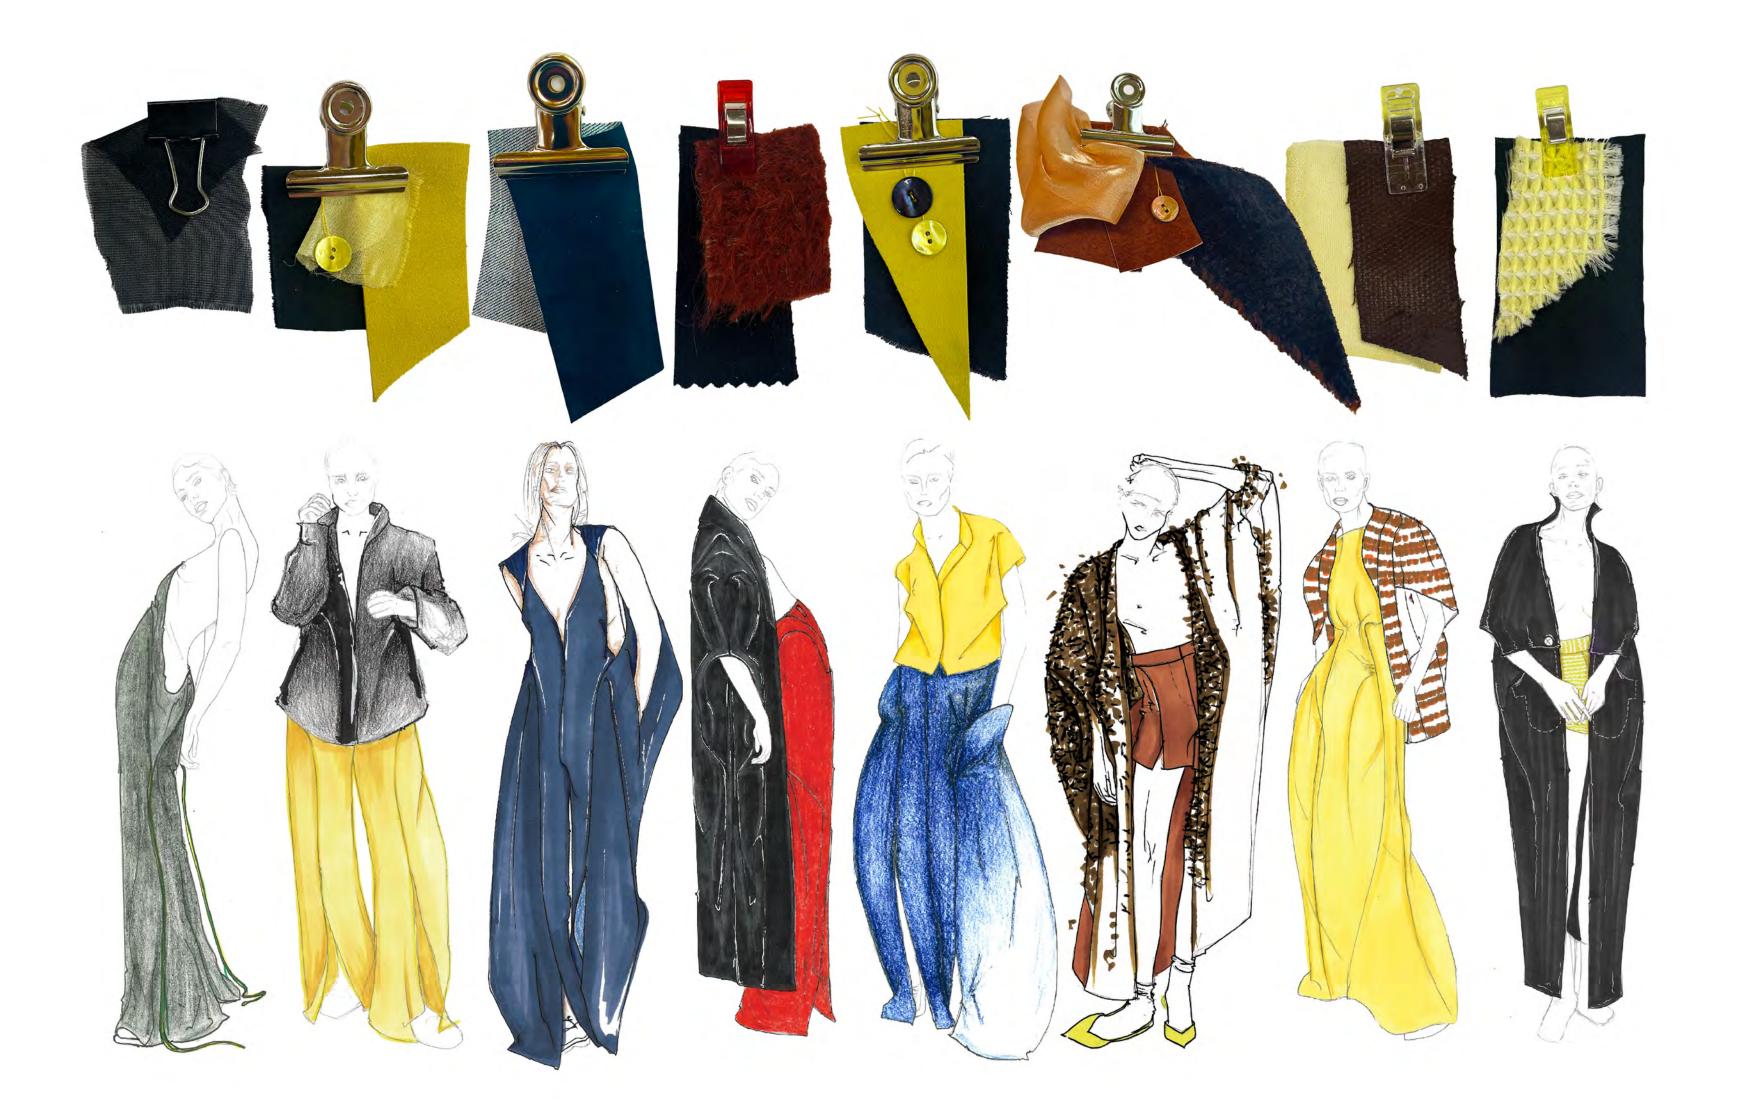

# DRAPE TO DRY

@saylestudio SAYLESE14000@GMAIL.COM

DRAPE TO DRY PLAYS ON THE ESSENCE OF MY GRADUATE COLLECTION, CHALLENGING A MODERN EXPLORATION INTO DRAPE THROUGH A RANGE OF UNEXPECTED FABRIC CHOICES WITH FUNCTIONAL, CLEAN FINISHES, BRINGING A NEW AESTHETIC INTO THE WORLD OF CREATIVE CUTTING. I AM DRAWN TO THE SUBJECT OF SURREALISM, USING DRAPE TO SHADOW CONTINUOUS, SCULPTURAL FORMS THAT ENCAPSULATE A SENSE OF ATTITUDE FORMING SHELL LIKE, VULNERABLE BUT BOLD GARMENTS, CREATED IN A WAY WHICH CELEBRATES THE CONSTRUCTION OF EACH PIECE. I AIM TO OFFER DRAPE IN THE MEANS OF LUXURY DAYWEAR, CHANNELLING AN EFFORTLESS SENSE OF EASE AND VOLUME INTO THE DAY TO DAY. BY TAKING ONE INITIAL SILHOUETTE, AND EVOLVING THIS SHAPE, RESPONDING DIRECTLY BY LISTENING TO EACH FABRICS UNIQUE CHARACTERISTICS I WAS ABLE TO DISPLAY TO THE FULL POTENTIAL, VOLUME AND EASE.

EMMA SAYLES Bath School of Art & Design

INITIAL DRAPE FROMA SATIN POLY SUGGESTS A SOFT, OPULENT EASE

Th