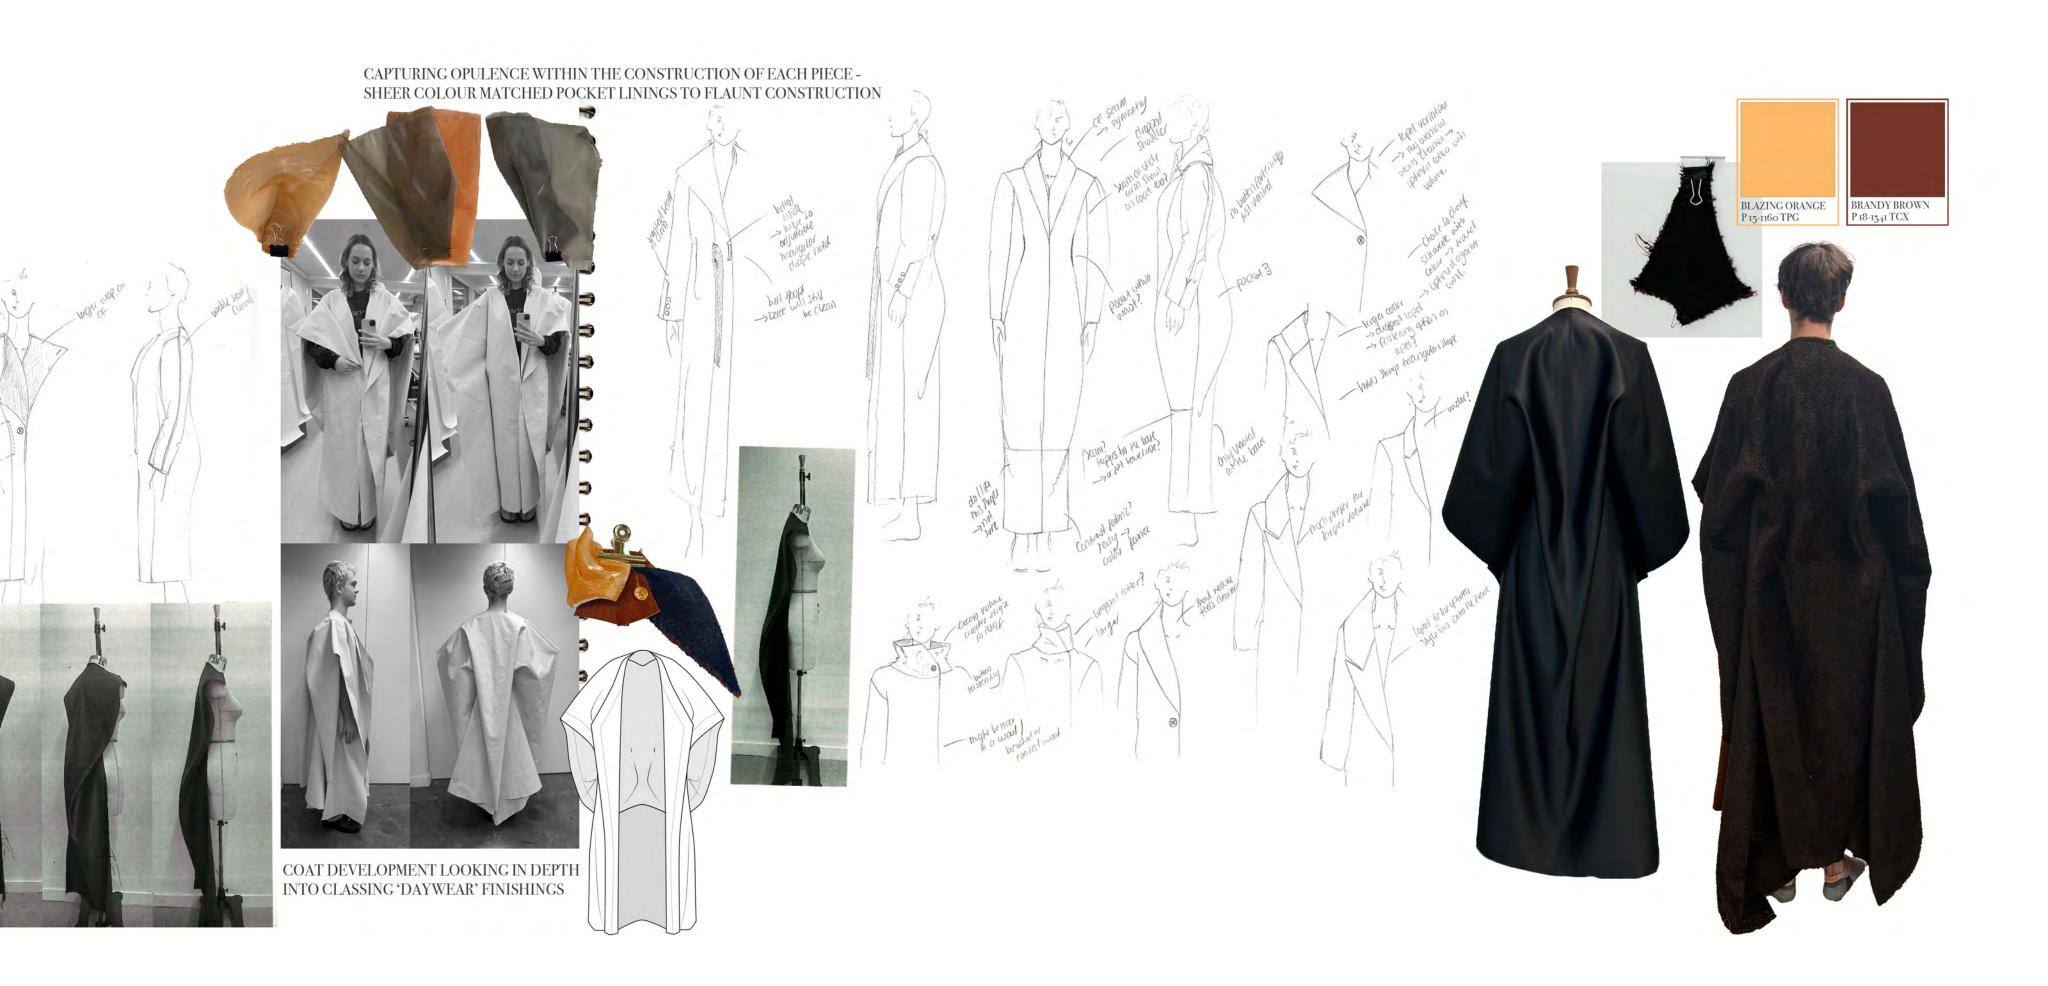

## TESTING SEAMS AND FINISHES REPRESENTITIVE OF CLASSIC DENIM/DAYWEAR PIECES

#### SOFT BOWING REF IMAGE, INTENDING TO CAPTURE THE VOLUME AND SHELL LIKE ATTITUDE ENCASED IN THESE IMAGES

USING TAPE TO TRIAL AND MARK OUT POTENTIAL POCKET PLACEMENTS

ADDITIONAL DRAPE TRIAL CUT ON THE BIAS. DIDNT WORK - LEG OPENED AND HAD TOO MUCH VOLUME AT THE BASE

#### ADDED POCKET PROTOTYPE, REMOVED SIDE SEAM FROM INNER POCKET FACING -CLEANER BETTER RESPONSE TO THE OVERALL VIBE

### CONSIDERING DIFFERENT FABRIC RESPONSES TO THE DRAPE - SLEEVE IN SUEDE WOULD ADD TOO MUCH BULK

10

LOWERING DRAPE POINT TO FURTHER RELAX THE SHOULDERS

SET BACK SHOULDER SEAM - RECTANGLE LAY PLAN, SHAPE COMES ENTIRELY FROM DRAPE ANCHOR POINT HIGH STANDING, DOUBLE SUEDE, RAW EDGE COLLAR, REDUCES BULK AND ADDS SHELL LIKE STRUCTURE THROUGHOUT THE PIECE

ACHIEVING THE BEST SHAPE WITHOUT OVERWORKING THE SUEDE, FINDING A BALANCE OF CONTINUATION

SINGLE LINE TOP STITCHING ABOVE YOKE, REINFORCES STRUCTURE IN THE BACK OF THE SHIRT, SHARPENS DRAPE. sew Frominside secure drope 2 cm to side seam

#### PRESSED OPEN AND GLUED SEAMS, ENCASING ATTITUDE CAPTURED BEST THROUGH THIS AND GIVES WEARER AN APPRECIATION TO THE CONSTRUCTION OF THE PIECE

DRAPE ANCHOR POINT UNDER THE ARMS, EXAGGERATES SLOUCHY SHIRT LIKE SILHOUETTE WITHUT OVERWORKING THE FABRIC